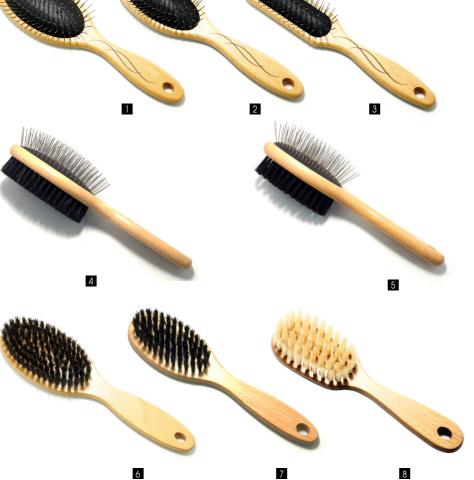

## Beechwood handle

| Item NO.   | Description                                       |
|------------|---------------------------------------------------|
| 1 33A303L  | L, 1-sided oval head, firm pin pad                |
| 2 33A307S  | S, 1-sided oval head, soft pin pad                |
| 3 33A307R  | S, 1-sided oblong head, soft pin pad              |
| 4 33B303L  | L, 2-sided oval head, firm pin pad+ black bristle |
| 5 33B307DS | S, 2-sided oval head, soft pin pad+ black bristle |
| 6 33A3DL   | L, 1-sided oval head, black bristle               |
| 7 33A3DS   | S, 1-sided oval head , black bristle              |
| 8 33A3EC   | C, 1-sided, white bristle                         |
|            |                                                   |