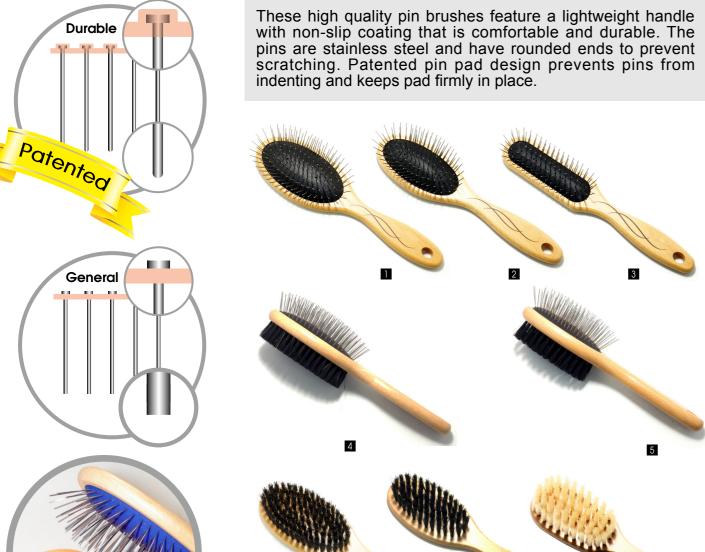

## Professional Pin Brushes Stainless-steel Pins

High quality, durable, affordable premium pin brush. Ground & polished comfort tips that glide through the coat. Lightweight beech wood handles with high quality stainless steel pins and durable, firm cushion.

## **Professional Pin Brushes**

Pin brushes are one of the more popular items for daily grooming. Brushes have round end stainless steel pins to gently penetrate deep into undercoat. Handles are made from Germany.