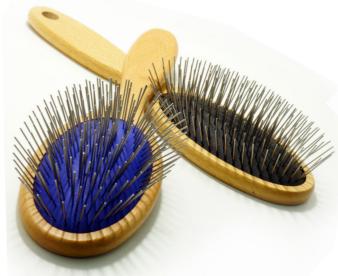

## Professional Pin Brushes Stainless-steel Pins

High quality, durable, affordable premium pin brush. Ground & polished comfort tips that glide through the coat. Lightweight beech wood handles with high quality stainless steel pins and durable, firm cushion.

## **Professional Pin Brushes**

Pin brushes are one of the more popular items for daily grooming. Brushes have round end stainless steel pins to gently penetrate deep into undercoat. Handles are made from Germany.