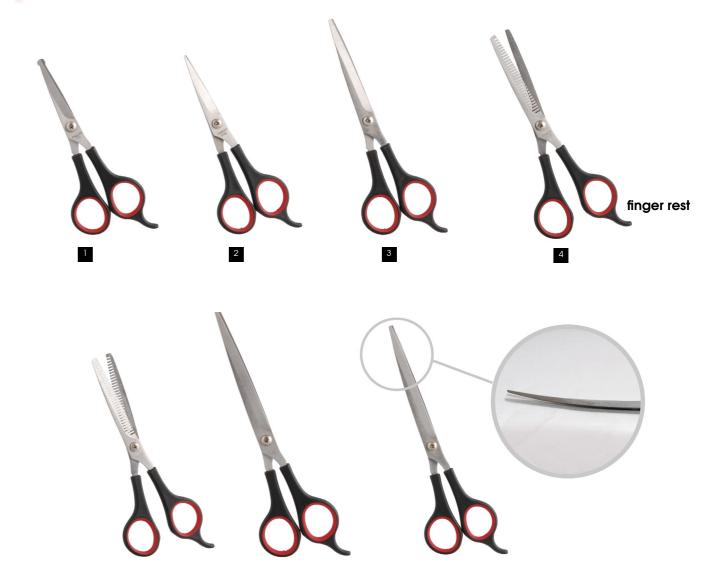

| Item No.      | Description                                                |        |
|---------------|------------------------------------------------------------|--------|
| 1 60A28BG210R | Matting straight shears w/finger rest, convex blade        | 7 1/2" |
| 2 60A28BG195R | Matting straight shears w/finger rest, convex blade        | 7"     |
| 3 60A28BG175R | Matting straight shears w/finger rest, convex blade        | 6 1/2" |
| 4 60A29BG170R | Matting thinners with 32 teeth w/finger rest, convex blade | 6 1/2" |
| 5 60A30BG210R | Shining straight shears w/finger rest, convex blade        | 7 1/2" |
| 6 60A30BG195R | Shining straight shears w/finger rest, convex blade        | 7"     |
| 7 60A30BG175R | Shining straight shears w/finger rest, convex blade        | 6"     |
| 8 60A30BG170R | Shining thinners with 32 teeth w/finger rest, convex blade | 6"     |