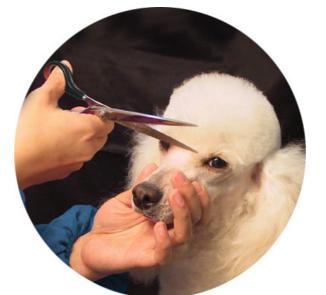

We offer many different types of grooming shears for the dog show exhibitor and the home groomer. Using long straight shears can groom a large dog quickly. Use smaller straight shears when you want lighter weight. Curved shears are used for sculpting or trimming around dog's pads. Thinning shears are used for thinning out the coat rather than generous cutting. Rounded tip shears are used around sensitive areas such as eyes and between pads.