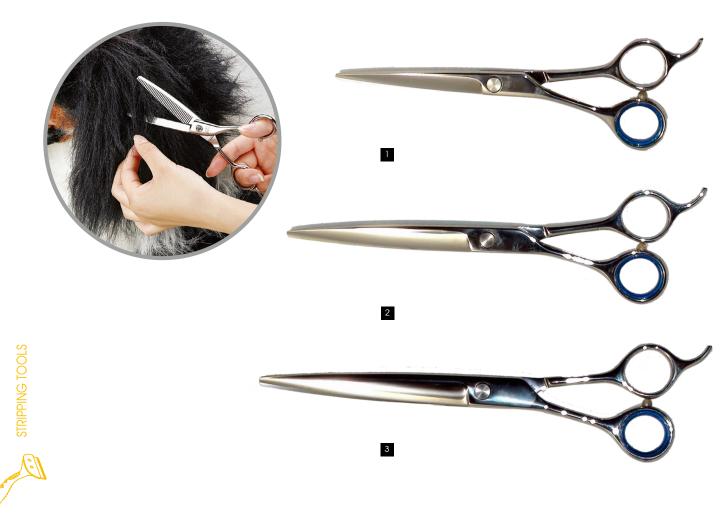

| Item No.      | Description                          |        |
|---------------|--------------------------------------|--------|
| 1 60A33RN225R | Straight Shears, convex blade        | 9"     |
| 2 60A30EM215R | Straight Shears, convex blade        | 8 1/2" |
| 3 60A30EM190R | Straight Shears, convex blade        | 7 1/2" |
| 4 60A33EM190R | Thinners with 42 teeth, convex blade | 7 1/2" |