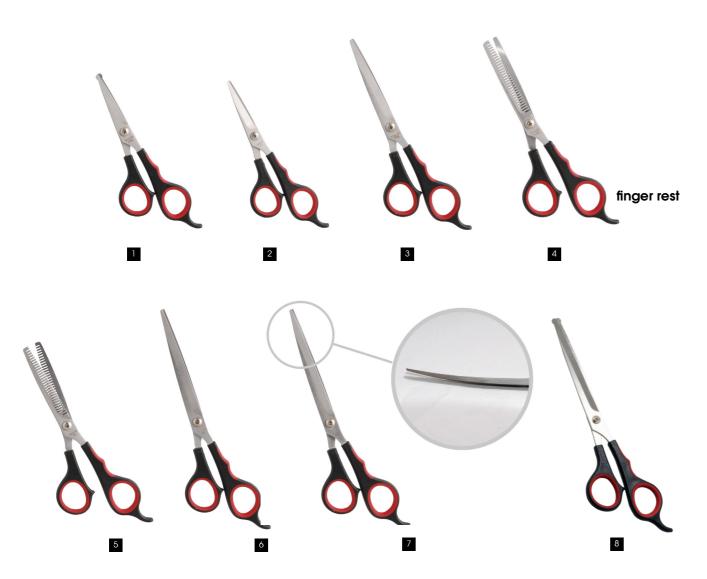

| Item No.      | Description                                                |        |
|---------------|------------------------------------------------------------|--------|
| 1 60A28BG210R | Matting straight shears w/finger rest, convex blade        | 7 1/2" |
| 2 60A28BG195R | Matting straight shears w/finger rest, convex blade        | 7"     |
| 3 60A28BG175R | Matting straight shears w/finger rest, convex blade        | 6 1/2" |
| 4 60A29BG170R | Matting thinners with 32 teeth w/finger rest, convex blade | 6 1/2" |
| 5 60A30BG210R | Shining straight shears w/finger rest, convex blade        | 7 1/2" |
| 6 60A30BG195R | Shining straight shears w/finger rest, convex blade        | 7"     |
| 7 60A30BG175R | Shining straight shears w/finger rest, convex blade        | 6"     |
| 8 60A30BG170R | Shining thinners with 32 teeth w/finger rest, convex blade | 6"     |