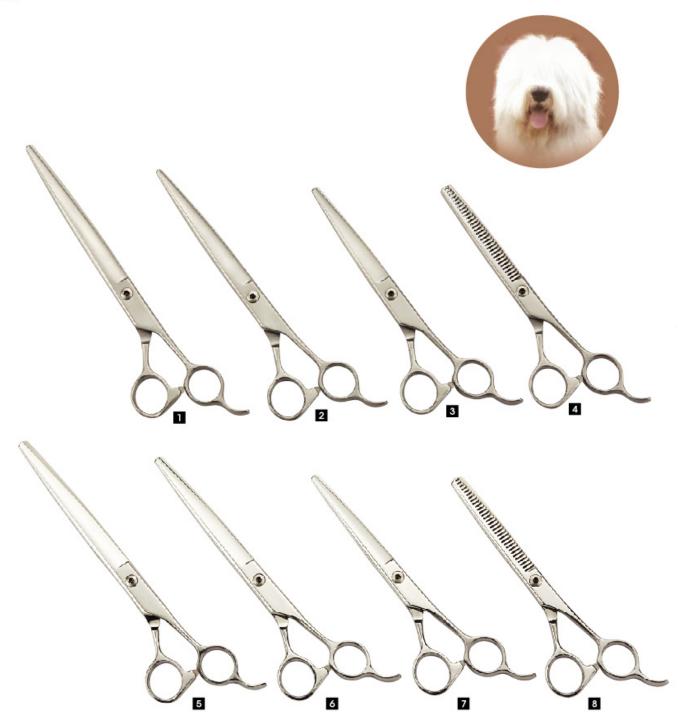

## \*Wave Style Handle

| Item No.      | Description                 |    |        |
|---------------|-----------------------------|----|--------|
| 1 60A41BB155R | Safety Straight Shears      | 6" | 2"     |
| 2 60A42BB155R | Straight Shears             | 6" | 2"     |
| 3 60A42BB175R | Straight Shears             | 7" | 3"     |
| 4 60A43BB170R | Single side Thinning Shears | 7" | 2-3/4" |
| 5 60A44BB170R | Double side Thinning Shears | 7" | 2-3/4" |
| 6 60A42BB195R | Straight Shears             | 8" | 3-3/4" |
| 7 60A45BB195R | Curved Shears               | 8" | 3-3/4" |
| 8 60A41BB195R | Safety Straight Shears      | 8" | 3-3/4" |

## \*Aligned Style Handle

|   | Item No.    | Description                 |        |        |
|---|-------------|-----------------------------|--------|--------|
| 1 | 60A46BB155R | Safety Straight Shears      | 6"     | 2"     |
| 2 | 60A47BB155R | Straight Shears             | 6"     | 2"     |
| 3 | 60A47BB175R | Straight Shears             | 7"     | 3"     |
| 4 | 60A48BB170R | Single side Thinning Shears | 7"     | 2-3/4" |
| 5 | 60A49BB170R | Double side Thinning Shears | 7"     | 2-3/4" |
| 6 | 60A47BB195R | Straight Shears             | 7-1/2" | 3-3/4" |
| 7 | 60A50BB195R | Curved Shears               | 7-1/2" | 3-3/4" |
|   |             |                             |        |        |