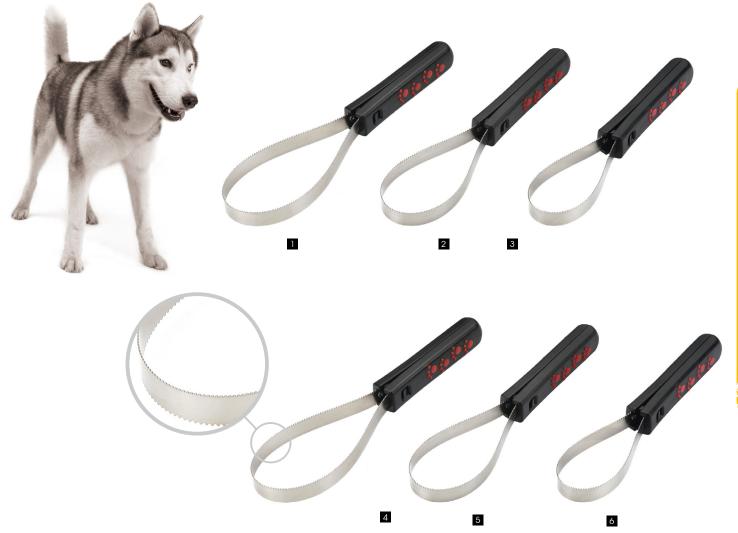

## **Shedding Blades**

Shedding Blade has rounded, and generously long textured handles, easy to grip for all hand sizes. Coarse-teeth blade edges shed dead or loose hair efficiently. Fine-teeth blade edges remove excessive water from the coat. It will restore your pet's a shiny and lustrous coat.

## **FUNCTIONS:**

- 1. Coarse-teeth blade edge sheds dead or loose hair efficiently.
- 2. Fine-teeth blade edge for finishing.
- 3. Smooth edge strips excessive water from the coat.

Product Dimensions(L x W x D):

Large: 32.0 x 8.5 x 3.0 cm Medium: 29.5 x 7.8 x 3.0 cm Small: 27.5 x 7.8 x 3.0 cm

|   | ltem No. | Description   | Size |
|---|----------|---------------|------|
| 1 | 18DA1L   | 1-sided teeth | L    |
| 2 | 18DA1M   |               | M    |
| 3 | 18DA1S   |               | S    |
| 4 | 18DA2L   | 2-sided teeth | L    |
| 5 | 18DA2M   |               | M    |
| 6 | 18DA2S   |               | S    |
|   |          |               |      |