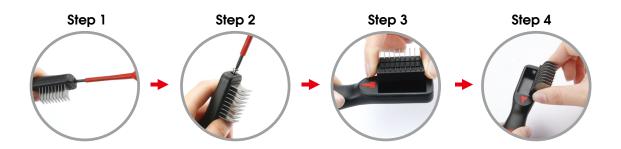

Installation Instructions: Remove the screw to detach the blade set for replacement or right- and left- hand use selection.