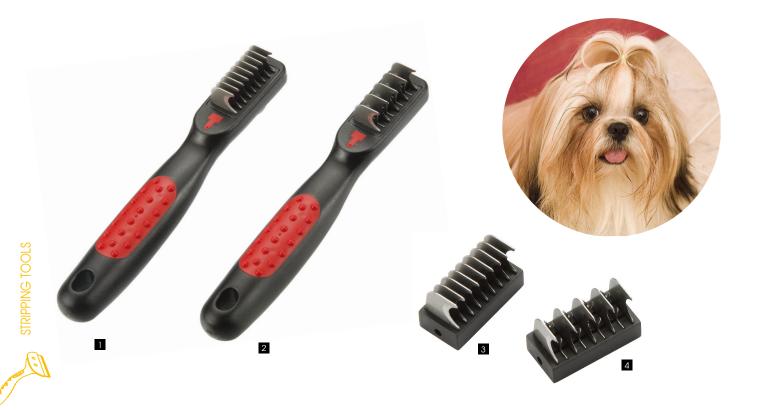

## Coat Breakers Stainless-steel Blades

Excellent tools for removing mats and tangles easily without losing coat length. Stainless steel blades easily break through mats. The blades are mounted in a special cartridge and can be easily and quickly adjusted for right- or left-hand use. The five larger blades remove mats, tangles and knots easily. The four smaller ones are suitable for removing dirt and other foreign materials.

|   | Item No. | Description                       | LxWxD (cm)          |
|---|----------|-----------------------------------|---------------------|
| 1 | 56DA11   | 9 blades                          | 16.2 x 2.6 x 3.2 cm |
| 2 | 56DA12   | 5 blades+ 4 mud cleaner           | 16.2 x 2.6 x 3.2 cm |
| 3 | 5611-B   | 9 blade cartridge                 | 3.5 x 1.7 x 2.3 cm  |
| 4 | 5612-B   | 5 blades+ 4 mud cleaner cartridge | 3.5 x 1.7 x 2.3 cm  |