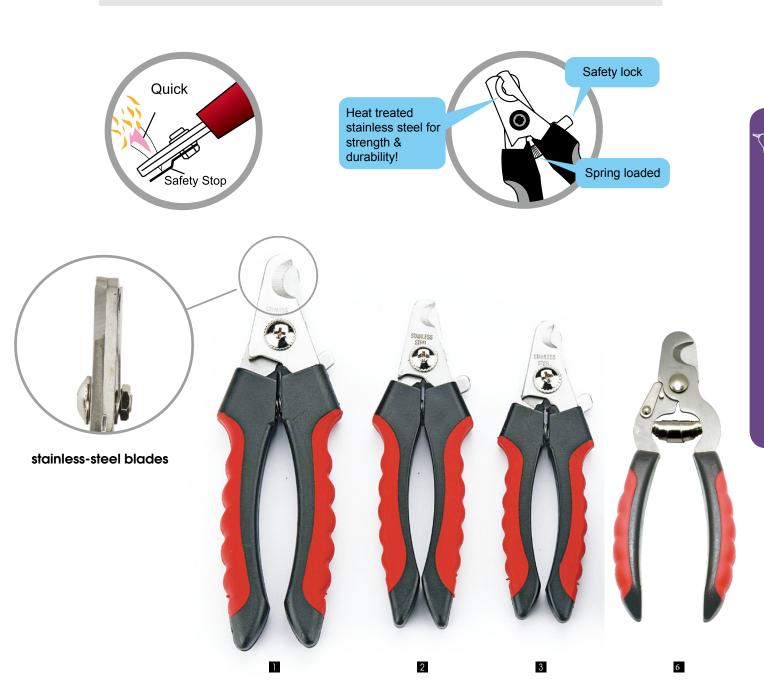

## Nail clippers

Nail Clippers have long lasting stainless steel blade. Nail clippers feature a stainless cutting guard and safety lock. Nail trimming should be a regular part of your pet's grooming. It is important to your pet's well-being to keep the nails properly trimmed.

0

| Item NO.   | Blades           |                  | Size | LxWxD (cm)   |
|------------|------------------|------------------|------|--------------|
| 1 20EB2G1L | thick blade      | Thickness: 3.4mm | L    | 16.5x5.0X1.7 |
| 2 20EB2G1M |                  | Thickness: 2.4mm | М    | 14.0×4.2x1.5 |
| 3 20EB2G1S |                  | Thickness: 2.4mm | S    | 13.0×4.2X1.3 |
| 4 20EB2T4L | thin blade       | Thickness: 2.4mm | L    | 16.5x5.0X1.7 |
| 5 20EB2T4S |                  | Thickness: 1.9mm | S    | 13.0×4.2X1.3 |
| 6 20WD1S2  | Thickness: 1.8mm |                  |      | 13.5X5.5X2.0 |