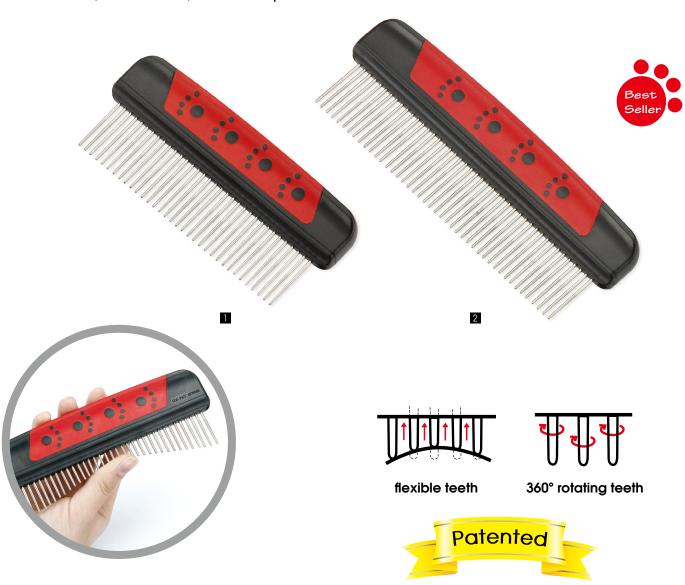

## **Magic Spring Combs**

The combs features a floating spring controlled set of teeth which retract and rotate, yielding to your pet's body contour, and providing optimum control for a through and even application.

## **FEATURES**

- 1. Helps comb the coat thoroughly
- 2. Teeth can adapt to combing action by rotating up to 360, hence reducing hair pull
- 3. Penetrates the coat
- 4. Stimulates skin and hair follicles
- 5. Wide, comfortable, and anti-slip handle

## \* Paw-print Handle

|   | -        |             |              |                 |
|---|----------|-------------|--------------|-----------------|
|   | Item NO. | Description | LxWxD (cm)   | Teeth Lng. (cm) |
| 1 | 12DA434A | 34 teeth    | 15.0×6.5x2.2 | 3.0             |
| 2 | 12DA444A | 44 teeth    | 19.0×6.5x2.2 | 3.0             |

Handle: available in various colors