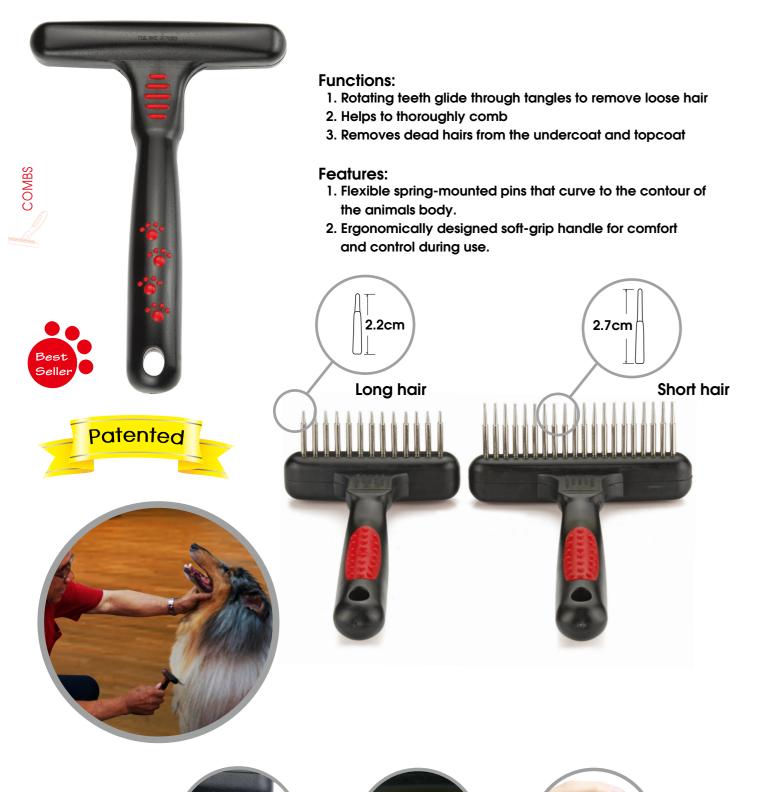

## **Magic Spring Undercoat Rakes**

These rakes have floating spring-controlled teeth that retract and rotate, yielding to pet's body-contour. Magic Spring offers optimum control and allows you to groom with less effort. Ensure a comfortable, more pleasure grooming experience for your pet. Patented.

## Paw-print handle

| Item NO.  | Description                                      | LxWxD (cm)                                                                                              | Teeth Lng. (cm)                                                                                                                                               |
|-----------|--------------------------------------------------|---------------------------------------------------------------------------------------------------------|---------------------------------------------------------------------------------------------------------------------------------------------------------------|
| 26DAE13SA | 13 short teeth                                   | 16.6×9.0x4.7                                                                                            | 2.2                                                                                                                                                           |
| 26DAE13LA | 13 long teeth                                    | 16.6×9.0x4.7                                                                                            | 2.7                                                                                                                                                           |
| 26DAE20SA | 20 short teeth                                   | 16.6×11.4x5.0                                                                                           | 2.2                                                                                                                                                           |
| 26DAE20LA | 20 long teeth                                    | 16.6×11.4x5.0                                                                                           | 2.7                                                                                                                                                           |
| 26DAE25DA | 2-row teeth (13 long+12 short teeth)             | 16.6×9.0x5.0                                                                                            | 2.7/ 2.2                                                                                                                                                      |
|           | 26DAE13SA<br>26DAE13LA<br>26DAE20SA<br>26DAE20LA | 26DAE13SA 13 short teeth   26DAE13LA 13 long teeth   26DAE20SA 20 short teeth   26DAE20LA 20 long teeth | 26DAE13SA 13 short teeth 16.6×9.0x4.7   26DAE13LA 13 long teeth 16.6×9.0x4.7   26DAE20SA 20 short teeth 16.6×11.4x5.0   26DAE20LA 20 long teeth 16.6×11.4x5.0 |