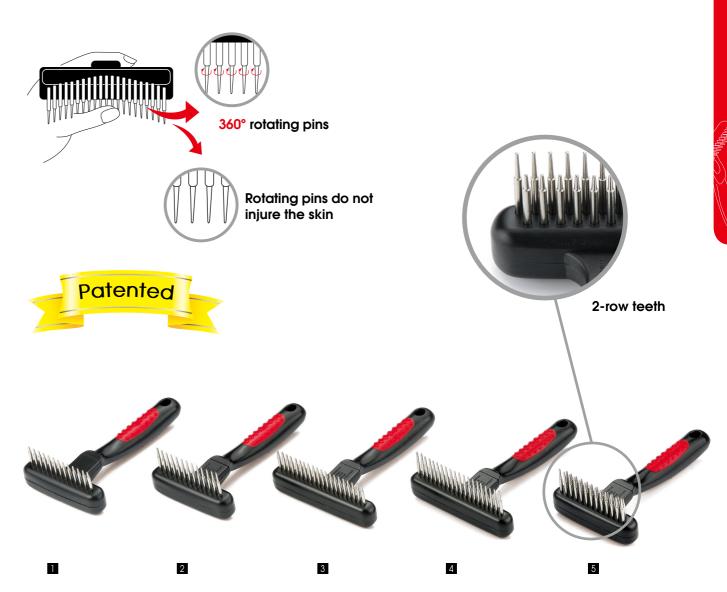

## **Magic Spring Undercoat Rakes**

These rakes have floating spring-controlled teeth that retract and rotate, yielding to pet's body-contour. Magic Spring offers optimum control and allows you to groom with less effort. Ensure a comfortable, more pleasure grooming experience for your pet. Patented.

## Paw-print handle

| Item NO.  | Description                                      | LxWxD (cm)                                                                                              | Teeth Lng. (cm)                                                                                                                                               |
|-----------|--------------------------------------------------|---------------------------------------------------------------------------------------------------------|---------------------------------------------------------------------------------------------------------------------------------------------------------------|
| 26DAE13SA | 13 short teeth                                   | 16.6×9.0x4.7                                                                                            | 2.2                                                                                                                                                           |
| 26DAE13LA | 13 long teeth                                    | 16.6×9.0x4.7                                                                                            | 2.7                                                                                                                                                           |
| 26DAE20SA | 20 short teeth                                   | 16.6×11.4x5.0                                                                                           | 2.2                                                                                                                                                           |
| 26DAE20LA | 20 long teeth                                    | 16.6×11.4x5.0                                                                                           | 2.7                                                                                                                                                           |
| 26DAE25DA | 2-row teeth (13 long+12 short teeth)             | 16.6×9.0x5.0                                                                                            | 2.7/ 2.2                                                                                                                                                      |
|           | 26DAE13SA<br>26DAE13LA<br>26DAE20SA<br>26DAE20LA | 26DAE13SA 13 short teeth   26DAE13LA 13 long teeth   26DAE20SA 20 short teeth   26DAE20LA 20 long teeth | 26DAE13SA 13 short teeth 16.6×9.0x4.7   26DAE13LA 13 long teeth 16.6×9.0x4.7   26DAE20SA 20 short teeth 16.6×11.4x5.0   26DAE20LA 20 long teeth 16.6×11.4x5.0 |