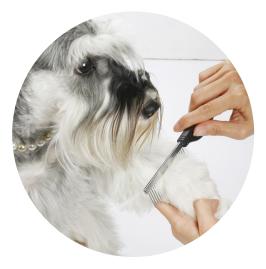

## Rotating Handled Combs

Rotating teeth reduce hair pull and make pets feel comfortable. Remove loose hair, dirt and help prevent hair from being matted. Promotes hair health and regrowth.

360° Rotating round end teeth