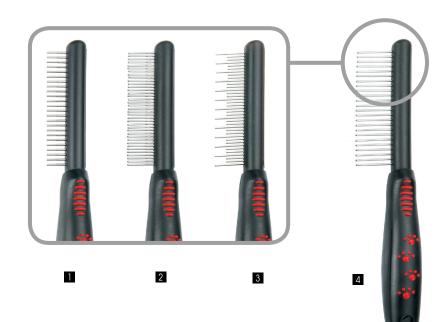

|   | Item NO.  | Description                     | LxWxD (cm)   | Teeth Lng. (cm) |
|---|-----------|---------------------------------|--------------|-----------------|
| 1 | 14DA424A  | 24-rotating teeth               | 21.5×3.5x2.5 | 1.7             |
| 2 | 14DA437A  | 37-rotating teeth               | 21.5×3.5x2.5 | 1.7             |
| 3 | 14DA4LDA  | 13 long+24 short rotating teeth | 21.5×4.0x2.5 | 2.1/1.2         |
| 4 | 14DA424EA | 24 long rotating teeth          | 21.5×4.0x2.5 | 2.1             |