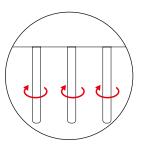

## Rotating Handled Combs

Rotating teeth reduce hair pull and make pets feel comfortable. Remove loose hair, dirt and help prevent hair from being matted. Promotes hair health and regrowth.

360° Rotating round end teeth