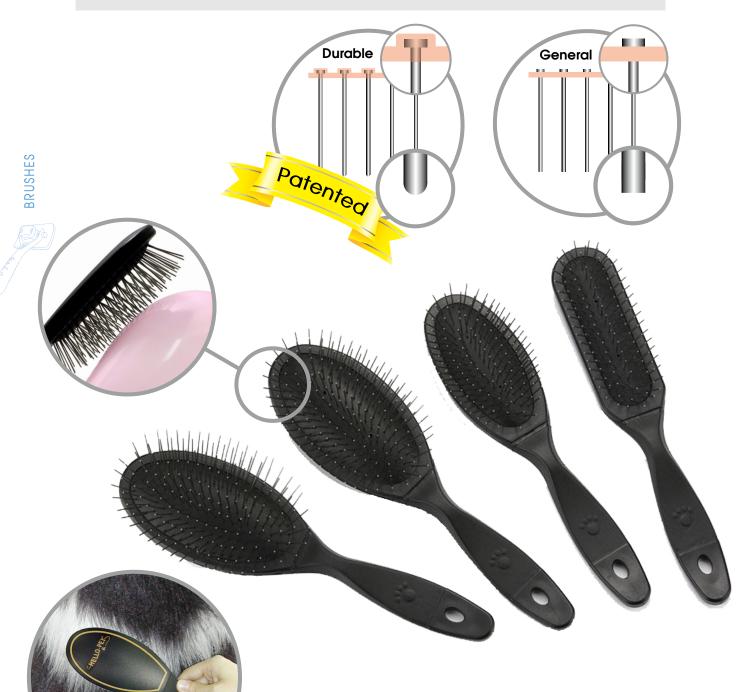

## Ultra Lightweight Professional Pin Brush

These high quality pin brushes feature a lightweight handle with non-slip coating that is comfortable and durable. The pins are stainless steel and have rounded ends to prevent scratching. Patented pin pad design prevents pins from indenting and keeps pad firmly in place.

## \* Bronze engraved spine

|   | Item No. | Description              | Size | LxWxD (cm)   | Teeth Lng. (cm) |
|---|----------|--------------------------|------|--------------|-----------------|
| 1 | 33DD1AL  |                          | L    | 23.5x8.0x5.0 | 2.6             |
| 2 | 33DDAL   | 1-sided oval pin brush   |      | 23.5x7.3x4.5 | 2.1             |
| 3 | 33DDAS   | —                        | S    | 21.5x5.7x4.0 | 2.1             |
| 4 | 33DD3ARS | 1-sided stripe pin brush | S    | 23.0x4.5x4.0 | 1.6             |