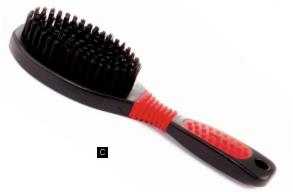

### (C) 1-sided nylon bristle brush

|    | Item No. | Description   | Size       | LxWxD (cm)       |
|----|----------|---------------|------------|------------------|
| C1 | 33DABL   |               | L          | 23.3x7.0x6.6     |
| C2 | 33DABM   | black bristle | М          | 22.3x6.3x6.4     |
| C3 | 33DABS   | DIACK DIISUE  | S          | 21.3x5.4x6.4     |
| C4 | 33DABC   | -             | C, for cat | 20.5x4.5x6.4     |
| C5 | 33DACC   | white bristle | C, for cat | 20.5 x 4.5 x 6.4 |