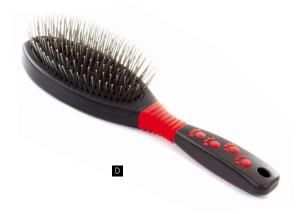

#### (D) 1-sided pin brush

|    | Item No. | Size       | LxWxD (cm)    |
|----|----------|------------|---------------|
| D1 | 33DAAL   | L          | 23.3x7.0x4.5  |
| D2 | 33DAAM   | М          | 22.3×6.3 x4.4 |
| D3 | 33DAAS   | S          | 21.0×5.4x4.4  |
| D4 | 33DAAC   | C, for cat | 20.5×4.5x4.4  |