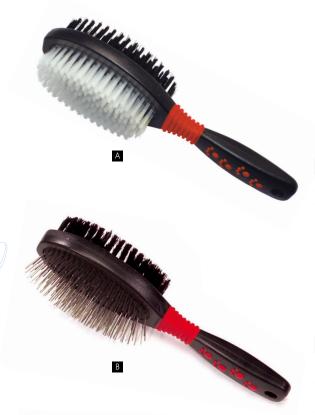

#### (A) 2 sided nylon bristle brush

|    | Item No. | Description               | Size | LxWxD (cm)   |
|----|----------|---------------------------|------|--------------|
| A1 | 33DAXYL  | black hard bristles+      | L    | 23.5X6.5X5.4 |
| A2 | 33DAXYS  | translucent soft bristles | S    | 21.5x5.2x5.2 |

## (B) 2-sided (pin+ nylon bristles) brush

|    | Item No. | Description    | Size       | LxWxD (cm)   |
|----|----------|----------------|------------|--------------|
| B1 | 33DAABL  |                | L          | 23.3x7.0x6.6 |
| B2 | 33DAABM  | black bristles | М          | 22.3x6.3x6.4 |
| B3 | 33DAABS  | -              | S          | 21.3x5.4x6.4 |
| B4 | 33DAACC  | white bristle  | C, for cat | 20.5x4.5x6.4 |