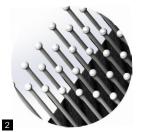

Avoid scratching skin

Stainless steel

Stainless steel w / tip

Rubber pin (Normal type)

TPR pin (Sensitive type)

Flexible!

Hedgehog- pin

Hedgehog- pin w / tip

Product Dimensions (L x W x D): 13.2 x 8 x 3 cm

|   | Item No. | Description                 |
|---|----------|-----------------------------|
| 1 | 66A11A   | Stainless steel             |
| 2 | 66A11A8  | Stainless steel w / tip     |
| 3 | 66A11H   | Rubber pin (Normal type)    |
| 4 | 66A11L   | Rubber pin (Sensitive type) |
| 5 | 66A11M   | Hedgehog- pin               |
| 6 | 66A11M8  | Hedgehog- pin w / tip       |
| 7 | 66A11B   | Nylon                       |
|   |          |                             |