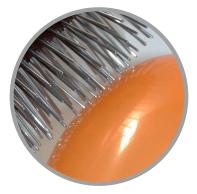

Avoid scratching skin

Stainless steel

Stainless steel w / tip

Rubber pin (Normal type)

TPR pin (Sensitive type)

Flexible!

Hedgehog- pin

Hedgehog- pin w / tip

Product Dimensions (L x W x D): 13.2 x 8 x 3 cm

|   | Item No. | Description                 |
|---|----------|-----------------------------|
| 1 | 66A11A   | Stainless steel             |
| 2 | 66A11A8  | Stainless steel w / tip     |
| 3 | 66A11H   | Rubber pin (Normal type)    |
| 4 | 66A11L   | Rubber pin (Sensitive type) |
| 5 | 66A11M   | Hedgehog- pin               |
| 6 | 66A11M8  | Hedgehog- pin w / tip       |
| 7 | 66A11B   | Nylon                       |
|   |          |                             |