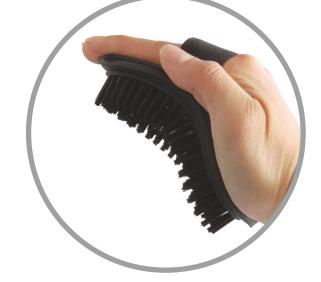

## Palm-style Pin Brushes

Palm-style pin brushes are specially designed to remove tangles and stimulate the skin's oil glands. Each brush features an elastic hand strap for ease of use, and is ideal for left or right-handed groomers.