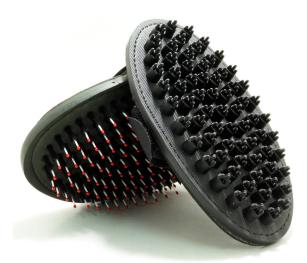

## Palm-style Pin Brushes

Palm-style pin brushes are specially designed to remove tangles and stimulate the skin's oil glands. Each brush features an elastic hand strap for ease of use, and is ideal for left or right-handed groomers.

Avoid scratching skin

Stainless steel

Stainless steel w / tip

Rubber pin (Normal type)

TPR pin (Sensitive type)

Flexible!

Hedgehog- pin

Hedgehog- pin w / tip