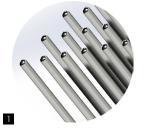

Avoid scratching skin

Stainless steel

Stainless steel w / tip

Rubber pin (Normal type)

TPR pin (Sensitive type)

Flexible!

Hedgehog- pin

Hedgehog- pin w / tip

Product Dimensions (L x W x D): 13.2 x 8 x 3 cm

|   | Item No. | Description                 |
|---|----------|-----------------------------|
| 1 | 66A11A   | Stainless steel             |
| 2 | 66A11A8  | Stainless steel w / tip     |
| 3 | 66A11H   | Rubber pin (Normal type)    |
| 4 | 66A11L   | Rubber pin (Sensitive type) |
| 5 | 66A11M   | Hedgehog- pin               |
| 6 | 66A11M8  | Hedgehog- pin w / tip       |
| 7 | 66A11B   | Nylon                       |
|   |          |                             |