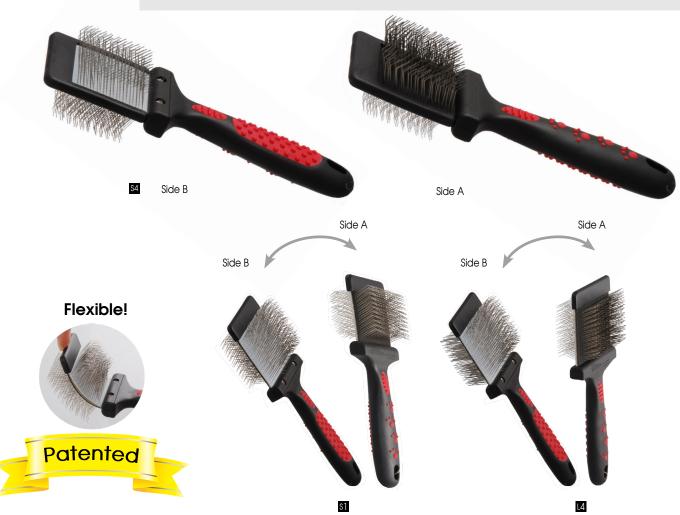

## Double Sided Flex Slicker Brushes Stainless-steel Pins

Double Sided Flex Slicker Brushes feature medium firm stainless steel angled pins on both sides. The head flexes to conform to the special contours of your pet to gently remove tangles and loose hair from the inside of the legs, tail, head and other sensitive areas. Extra-long stainless steel pins penetrate deep into the coat to remove loose undercoat. The soft pins are perfect for light jobs. Firm pins work through mild mats. Firm pins work through mild mats. Non slip grip makes grooming easy. The ergonomic design provides comfort when brushing.

## \* (L) Large size (Dimensions:20.5x7.5x4.5xm)

| Item No.    | Description     | Pins (Side A)                | Pins (Side B)             |
|-------------|-----------------|------------------------------|---------------------------|
| L1 45DA1BAL | soft flex       | black/ firm/ angled/ 2.2cm   | gray/ soft/ angled/ 2.2cm |
| L2 45DA1HGL | soft flex       | black/ firm/ angled/ 1.8cm   | gray/ soft/ angled/ 1.8cm |
| L3 45DA2BAL | firm flex       | black/ firm/ angled/ 2.2cm   | gray/ soft/ angled/ 2.2cm |
| L4 45DA3FAS | extra-firm flex | black/ firm/ straight/ 1.8cm | gray/ soft/ angled/ 2.2cm |

## \* **(S) Small size** (Dimensions:19.5x5.5x4.5cm)

| • •          | ,                                |                              |                           |
|--------------|----------------------------------|------------------------------|---------------------------|
| Item No.     | Description                      | Pins (Side A)                | Pins (Side B)             |
| S1 45DA1BAS  | soft flex                        | black/ firm/ angled/ 2.2cm   | gray/ soft/ angled/ 2.2cm |
| S2 45DA1FAS  | soft flex                        | black/ firm/ straight/ 1.8cm | gray/ soft/ angled/ 2.2cm |
| S3 45DA2BAS  | firm flex                        | black/ firm/ angled/ 2.2cm   | gray/ soft/ angled/ 2.2cm |
| S4 45DA3BASC | extra-firm flex, handle w/ frame | black/ firm/ angled/ 2.2cm   | gray/ soft/ angled/ 2.2cm |