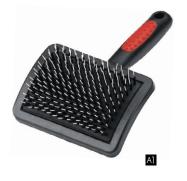

## Pivoting Hedgehog Universal Slickers

Pivoting Hedgehog Universal Slicker Brushes feature a combination of short bristles and longer plastic pins with nylon coated tips. This combination provides combing and brushing action in one tool. The plastic pins remove dirt and loose hair while the bristles polish the coat and stimulate hair follicles.

## Ergonomic curved pivoting head adjusts to body contours for optimal control

(A) Hedgehog-shape pins for long coats

|    | Item No. | Size |
|----|----------|------|
| A1 | 44DA2ML  | L    |
| A2 | 44DA2MM  | Μ    |
| A3 | 44DA2MS  | S    |