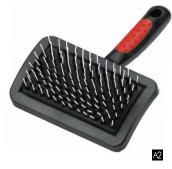

## Pivoting Hedgehog Universal Slickers

Pivoting Hedgehog Universal Slicker Brushes feature a combination of short bristles and longer plastic pins with nylon coated tips. This combination provides combing and brushing action in one tool. The plastic pins remove dirt and loose hair while the bristles polish the coat and stimulate hair follicles.

## Ergonomic curved pivoting head adjusts to body contours for optimal control

(A) Hedgehog-shape pins for long coats

|    | Item No. | Size |
|----|----------|------|
| A1 | 44DA2ML  | L    |
| A2 | 44DA2MM  | Μ    |
| A3 | 44DA2MS  | S    |