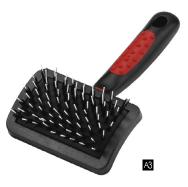

## Pivoting Hedgehog Universal Slickers

Pivoting Hedgehog Universal Slicker Brushes feature a combination of short bristles and longer plastic pins with nylon coated tips. This combination provides combing and brushing action in one tool. The plastic pins remove dirt and loose hair while the bristles polish the coat and stimulate hair follicles.

## Ergonomic curved pivoting head adjusts to body contours for optimal control

(A) Hedgehog-shape pins for long coats

|    | Item No. | Size |
|----|----------|------|
| A1 | 44DA2ML  | L    |
| A2 | 44DA2MM  | Μ    |
| A3 | 44DA2MS  | S    |