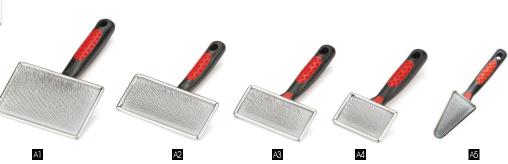

# Flat Slickers

## Stainless-steel Pins

Flat slickers have rounded corners that will not catch fur and are for fine, delicate coats. Fine, dense-set bristles make these slickers soft and flexible. Stainless steel pins gently penetrate deep into the coat. Non-slip handles are comfortable.

#### (A) Soft pins (gray pin pad)

|    | Item No. | Size |
|----|----------|------|
| A1 | 16DA1AXL | XL   |
| A2 | 16DA1AL  | L    |
| А3 | 16DA1AM  | М    |
| A4 | 16DA1AS  | S    |
| A5 | 16DA5AS  | SS   |