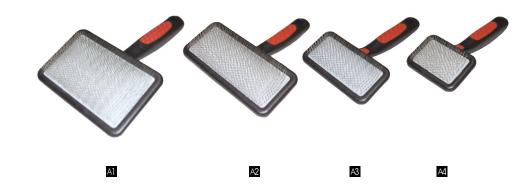

# Flat Slickers

## Stainless-steel Pins

Flat slickers have rounded corners that will not catch fur and are for fine, delicate coats. Fine, dense-set bristles make these slickers soft and flexible. Stainless steel pins gently penetrate deep into the coat. Non-slip handles are comfortable.

Product Dimensions(L x W x D): X-Large: 18.0 x 11.0 x 3.8 cm Large: 14.5 x 11.0 x 3.5 cm Medium: 14.5 x 9.0 x 3.0 cm Small: 14.5 x 6.4 x 3.0 cm

(A) son pins (g

#### (A) Soft pins (gray pin pad)

|    | Item No. | Size |
|----|----------|------|
| A1 | 16DA1AXL | XL   |
| A2 | 16DA1AL  | L    |
| А3 | 16DA1AM  | М    |
| A4 | 16DA1AS  | S    |
| A5 | 16DA5AS  | SS   |