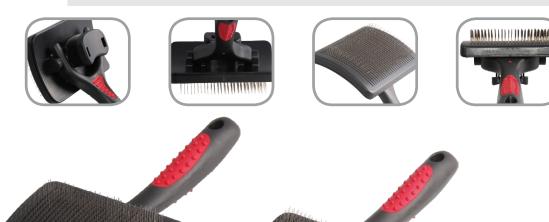

## Pivoting Self-Cleaning Slickers Stainless-steel Pins

A Popular grooming brush for everyday use to remove matts, tangles and loose dead hair. New patented design combines easy-clean retractable pins with unique curved and pivoting head, instantly adapting to body contours for maximum affect. Available in a range of different pin lengths to suit coat type and length.