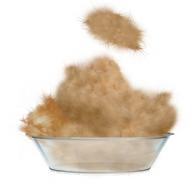

## Pivoting Self-Cleaning Slickers Stainless-steel Pins

A Popular grooming brush for everyday use to remove matts, tangles and loose dead hair. New patented design combines easy-clean retractable pins with unique curved and pivoting head, instantly adapting to body contours for maximum affect. Available in a range of different pin lengths to suit coat type and length.



1



## **Self-Cleaning Mechanism**

step 1

push



step 2

the hair falls down



## \* Soft pins

|   | Item No. | Size |
|---|----------|------|
| 1 | 32DA71L  | L    |
| 2 | 32DA71M  | М    |
| 3 | 32DA71S  | S    |

Large: 19.5 x 11.0 x 5.0 cm Medium: 18.5 x 10.2 x 5.0 cm Small: 18.5 x 7.8 x 4.8 cm