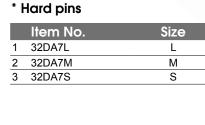

## \* Soft pins

|   | Item No. | Size |
|---|----------|------|
| 1 | 32DA71L  | L    |
| 2 | 32DA71M  | М    |
| 3 | 32DA71S  | S    |

Large: 19.5 x 11.0 x 5.0 cm Medium: 18.5 x 10.2 x 5.0 cm Small: 18.5 x 7.8 x 4.8 cm