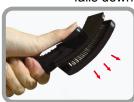

## Pivoting Self-Cleaning Slickers Stainless-steel Pins

A Popular grooming brush for everyday use to remove matts, tangles and loose dead hair. New patented design combines easy-clean retractable pins with unique curved and pivoting head, instantly adapting to body contours for maximum affect. Available in a range of different pin lengths to suit coat type and length.



1



## **Self-Cleaning Mechanism**

step 1

push



step 2

the hair falls down



## \* Soft pins

|   | Item No. | Size |
|---|----------|------|
| 1 | 32DA71L  | L    |
| 2 | 32DA71M  | М    |
| 3 | 32DA71S  | S    |

Large: 19.5 x 11.0 x 5.0 cm Medium: 18.5 x 10.2 x 5.0 cm Small: 18.5 x 7.8 x 4.8 cm