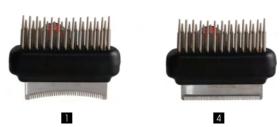

|   | Item NO. | Teeth   | Blad e              |
|---|----------|---------|---------------------|
| 1 | 48DA3L2S | 13 long | 36 coarse, curved   |
| 2 | 48DA3L3S | 13 long | 60 fine, curved     |
| 3 | 48DA3L4S | 13 long | 37 coarse, straight |
| 4 | 48DA3L5S | 13 long | 65 fine, straight   |

| Item NO.   | Teeth    | Blade               |
|------------|----------|---------------------|
| 5 48DA3S2S | 13 Short | 36 coarse, curved   |
| 6 48DA3S3S | 13 Short | 60 fine, curved     |
| 7 48DA3S4S | 13 Short | 37 coarse, straight |
| 8 48DA3S5S | 13 Short | 65 fine, straight   |