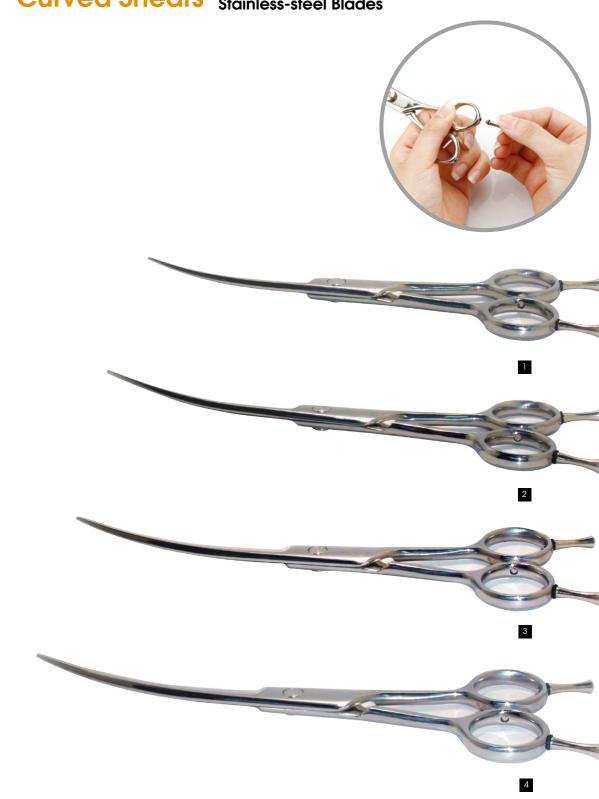

## Untangle Combs Stainless-steel pins

Designed to remove tangles and mats. Two rows of tapered spring tempered stainless steel teeth set into handle for the removal of stubborn, troublesome snarls. Quality features include a comfortable, easy-to-grip handle, curved, narrow alignment of teeth for hard-to-reach areas.

These pins are thickened for dealing with tough mats.

|   | Item NO. | Description                    | LxWxD (cm)   | Teeth Lng. (cm) |
|---|----------|--------------------------------|--------------|-----------------|
| 1 | 23EC11DA | V-type 2-row pins (11+11 pins) | 16.8x6.0x5.5 | 2.4             |
| 2 | 23ED32TA | 3-row pins (11+10+11 pins)     | 15.6x6.2x5.5 | 2.4             |