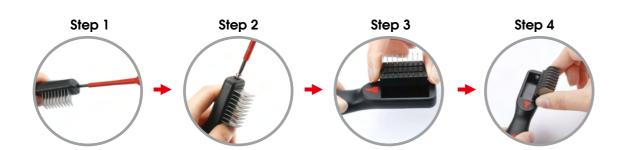

Indispensable grooming tool to remive ticks. It features a stainless-steel wire loop with ergonomic handle for easy to use. tool. Idea for dogs and cats.

#### Instructions:

- 1. Brush the hair back to reveal the tick.
- 2. Place the tool on the dog's skin, with the largest part of the wire loop directly over the tick.
- 3. Slowly, but firmly, pull the tool ensuring the tick is trapped in the smaller part of the wire loop.

|   | Item NO. | Description  | LxW (cm)    |
|---|----------|--------------|-------------|
| 1 | 24EAV    | Tick remover | 9.1x2.2x1.5 |