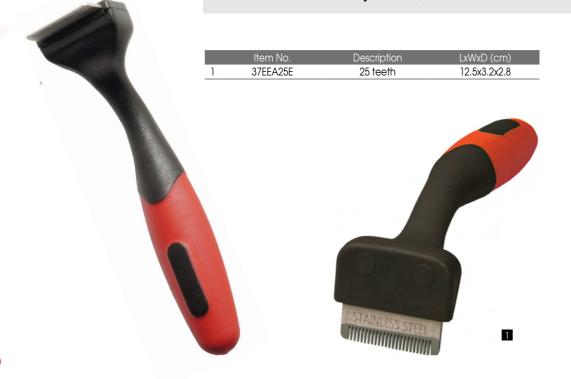

**MISCELLANEOUS** 

Good grooming is not only about beauty, but also about good health.

COMBS

An all-in-one grooming tool for removing mats and tangles and the progressive build-up of dead hair and undercoat. Ergonomic reversible design combines flexible pin rake with micro-fine deshedding blade, to restore perfect coat condition whilst ensuring a comfortable and pleasant grooming experience.

|   | Item NO. | Teeth   | Blad e              |
|---|----------|---------|---------------------|
| 1 | 48DA3L2S | 13 long | 36 coarse, curved   |
| 2 | 48DA3L3S | 13 long | 60 fine, curved     |
| 3 | 48DA3L4S | 13 long | 37 coarse, straight |
| 4 | 48DA3L5S | 13 long | 65 fine, straight   |