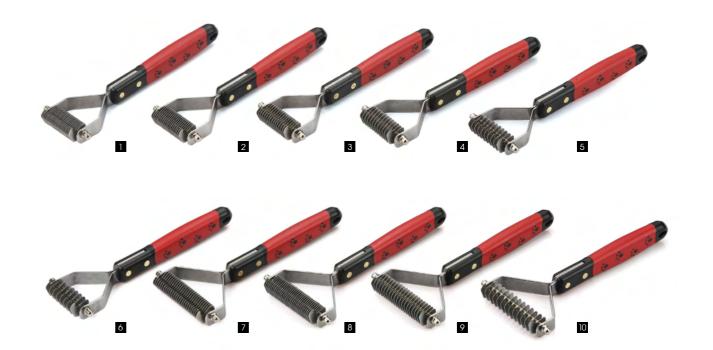

**MISCELLANEOUS** 

Good grooming is not only about beauty, but also about good health.

COMBS

An all-in-one grooming tool for removing mats and tangles and the progressive build-up of dead hair and undercoat. Ergonomic reversible design combines flexible pin rake with micro-fine deshedding blade, to restore perfect coat condition whilst ensuring a comfortable and pleasant grooming experience.

|   | Item NO. | Teeth   | Blad e              |
|---|----------|---------|---------------------|
| 1 | 48DA3L2S | 13 long | 36 coarse, curved   |
| 2 | 48DA3L3S | 13 long | 60 fine, curved     |
| 3 | 48DA3L4S | 13 long | 37 coarse, straight |
| 4 | 48DA3L5S | 13 long | 65 fine, straight   |

| Item NO.   | Teeth    | Blade               |
|------------|----------|---------------------|
| 5 48DA3S2S | 13 Short | 36 coarse, curved   |
| 6 48DA3S3S | 13 Short | 60 fine, curved     |
| 7 48DA3S4S | 13 Short | 37 coarse, straight |
| 8 48DA3S5S | 13 Short | 65 fine, straight   |