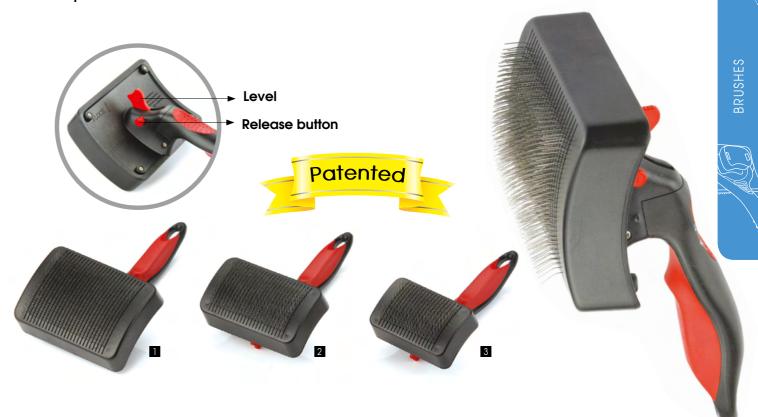

## Pivoting Self-Cleaning Slickers Stainless-steel Pins

A Popular grooming brush for everyday use to remove matts, tangles and loose dead hair. New patented design combines easy-clean retractable pins with unique curved and pivoting head, instantly adapting to body contours for maximum affect. Available in a range of different pin lengths to suit coat type and length.

#### \* Hard pins

|   | Item No. | Size |
|---|----------|------|
| 1 | 32DA7L   | L    |
| 2 | 32DA7M   | М    |
| 3 | 32DA7S   | S    |
|   |          |      |

|   | Item No. | Size |
|---|----------|------|
| 1 | 32DA71L  | L    |
| 2 | 32DA71M  | М    |
| 3 | 32DA71S  | S    |

Large: 19.5 x 11.0 x 5.0 cm Medium: 18.5 x 10.2 x 5.0 cm Small: 18.5 x 7.8 x 4.8 cm

BRUSHES