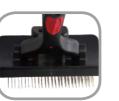

## Pivoting Self-Cleaning Slickers Stainless-steel Pins

A Popular grooming brush for everyday use to remove matts, tangles and loose dead hair. New patented design combines easy-clean retractable pins with unique curved and pivoting head, instantly adapting to body contours for maximum affect. Available in a range of different pin lengths to suit coat type and length.