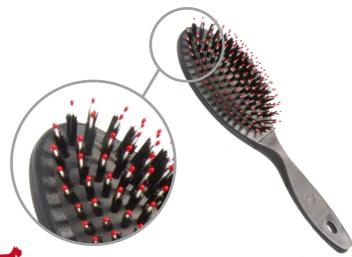

#### **Undercoat Slickers** Stainless-steel Pins

These ergonomically designed slickers are unsurpassed in comfort and quality. Slickers help to remove the snarls and tangles of the coat.

#### \* For right handed

|   | Item No. | Description        |
|---|----------|--------------------|
| 1 | 33DD5QL  | L, soft pins, 18mm |
| 2 | 33DD5QS  | S, soft pins, 18mm |
| 3 | 33DD6QL  | L, soft pins, 22mm |
| 4 | 33DD6QS  | S, soft pins, 22mm |

#### \* For left handed

|   | Item No. | Description        |
|---|----------|--------------------|
| 1 | 33DD5QBL | L, soft pins, 18mm |
| 2 | 33DD5QBS | S, soft pins, 18mm |
| 3 | 33DD6QBL | L, soft pins, 22mm |
| 4 | 33DD6QBS | S, soft pins, 22mm |