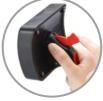

## Ultralight Self-Cleaning Slickers Stainless-steel Pins

Easily and quickly remove hair with the touch of a button. No more trying to pull or comb hair out of slicker brushes. One handed, quiet operation allows you to easily remove hair and keep brushing. All slickers feature stainless steel pins and a comfortable easy-grip handle.

#### **Cleaning Mechanism:**

Step 1: After brushing, push the release button.

Step 2: As the pins retract, the hair falls down simultaneously.

Step 3: Easy to clean the hair!