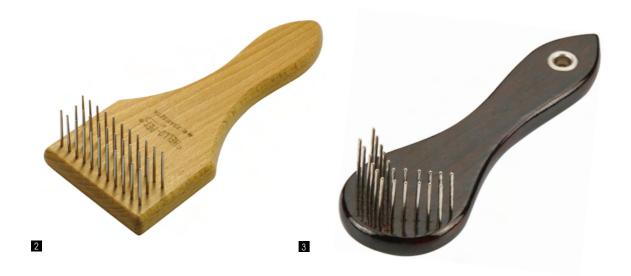

## **Magic Spring Undercoat Rakes**

These rakes have floating spring-controlled teeth that retract and rotate, yielding to pet's body-contour. Magic Spring offers optimum control and allows you to groom with less effort. Ensure a comfortable, more pleasure grooming experience for your pet. Patented.

#### Paw-print handle

|   | Item NO.  | Description                          | LxWxD (cm)    | Teeth Lng. (cm) |
|---|-----------|--------------------------------------|---------------|-----------------|
| 1 | 26DAE13SA | 13 short teeth                       | 16.6×9.0x4.7  | 2.2             |
| 2 | 26DAE13LA | 13 long teeth                        | 16.6×9.0x4.7  | 2.7             |
| 3 | 26DAE20SA | 20 short teeth                       | 16.6×11.4x5.0 | 2.2             |
| 4 | 26DAE20LA | 20 long teeth                        | 16.6×11.4x5.0 | 2.7             |
| 5 | 26DAE25DA | 2-row teeth (13 long+12 short teeth) | 16.6×9.0x5.0  | 2.7/ 2.2        |