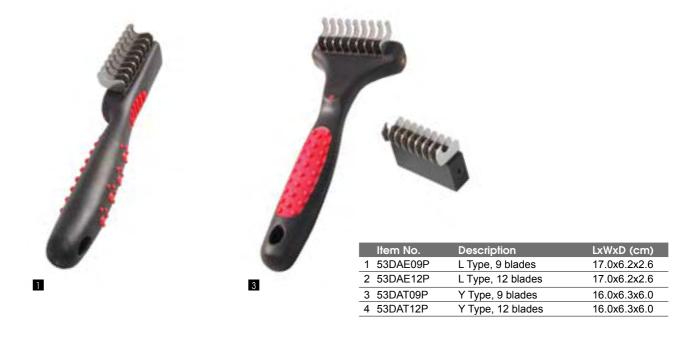

#### **Undercoat Rakes**

Rake combs are specifically designed to remove mats in long and curly coats. These tools break up matted hair with angled teeth and work best in conjunction with a spray or liquid detangling product. Remove undercoat and reduce shedding with these ergonomically designed tools. Non-slip handle with T-shape design greatly reduces strain and fatigue on the hand and wrist. Electro-coating pins glide smoothly through the coat. Double row undercoat rake works great on double-coated breeds.

#### \* paw-print handle

|   | Item NO.  | Description                             | LxWxD (cm)    | Teeth Lng. (cm) |
|---|-----------|-----------------------------------------|---------------|-----------------|
| 1 | 15DAE13SB | 13 short teeth                          | 16.5x9.0x4.0  | 1.5             |
| 2 | 15DAE13LB | 13 long teeth                           | 16.5x9.0x4.0  | 2.0             |
| 3 | 15DAE20SB | 20 short teeth                          | 16.5x11.3x4.0 | 1.5             |
| 4 | 15DAE20LB | 20 long teeth                           | 16.5x11.3x4.0 | 2.0             |
| 5 | 15DAE25DB | 2-row teeth<br>(13 long+12 short teeth) | 16.5x9.0x4.0  | 2.0/1.5         |