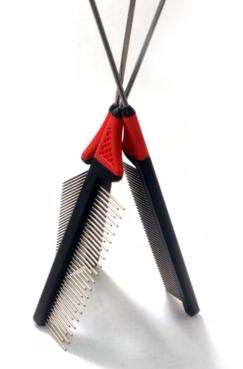

## **Handled Combs**

Handled combs are available in several sizes to fit all coat types. Each comb features non-slip finger and thumb rests for extra control. 24- teeth combs are better for breeds with very thick, dense coats.37-teeth and 58-teeth combs are best for dogs with soft, silky, fine-to medium-textured hair. 70-teeth and 78-teeth combs remove any last traces of tangle, and they also double as flea combs to help removes parasites fleas and dirt when present.