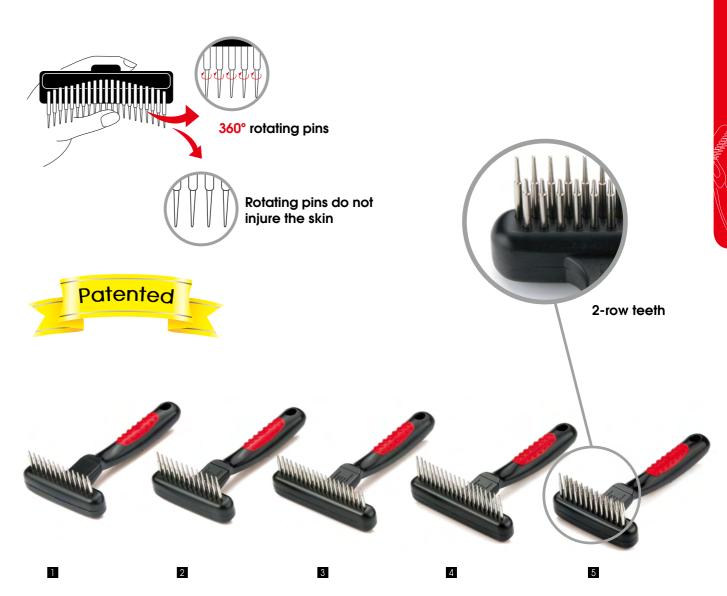

## **Magic Spring Undercoat Rakes**

These rakes have floating spring-controlled teeth that retract and rotate, yielding to pet's body-contour. Magic Spring offers optimum control and allows you to groom with less effort. Ensure a comfortable, more pleasure grooming experience for your pet. Patented.

#### Paw-print handle

|   | Item NO.  | Description                          | LxWxD (cm)    | Teeth Lng. (cm) |
|---|-----------|--------------------------------------|---------------|-----------------|
| 1 | 26DAE13SA | 13 short teeth                       | 16.6×9.0x4.7  | 2.2             |
| 2 | 26DAE13LA | 13 long teeth                        | 16.6×9.0x4.7  | 2.7             |
| 3 | 26DAE20SA | 20 short teeth                       | 16.6×11.4x5.0 | 2.2             |
| 4 | 26DAE20LA | 20 long teeth                        | 16.6×11.4x5.0 | 2.7             |
| 5 | 26DAE25DA | 2-row teeth (13 long+12 short teeth) | 16.6×9.0x5.0  | 2.7/ 2.2        |

#### **FEATURES**

- 1. Helps comb the coat thoroughly
- 2. Teeth can adapt to combing action by rotating up to 360, hence reducing hair pull
- 3. Penetrates the coat
- 4. Stimulates skin and hair follicles
- 5. Wide, comfortable, and anti-slip handle