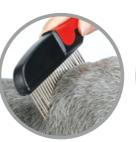

**MISCELLANEOUS** 

Good grooming is not only about beauty, but also about good health.

COMBS

An all-in-one grooming tool for removing mats and tangles and the progressive build-up of dead hair and undercoat. Ergonomic reversible design combines flexible pin rake with micro-fine deshedding blade, to restore perfect coat condition whilst ensuring a comfortable and pleasant grooming experience.