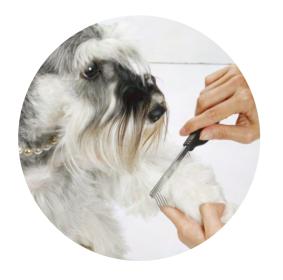

## **Rotating Handled Combs**

Rotating teeth reduce hair pull and make pets feel comfortable. Remove loose hair, dirt and help prevent hair from being matted. Promotes hair health and regrowth.

360° Rotating round end teeth