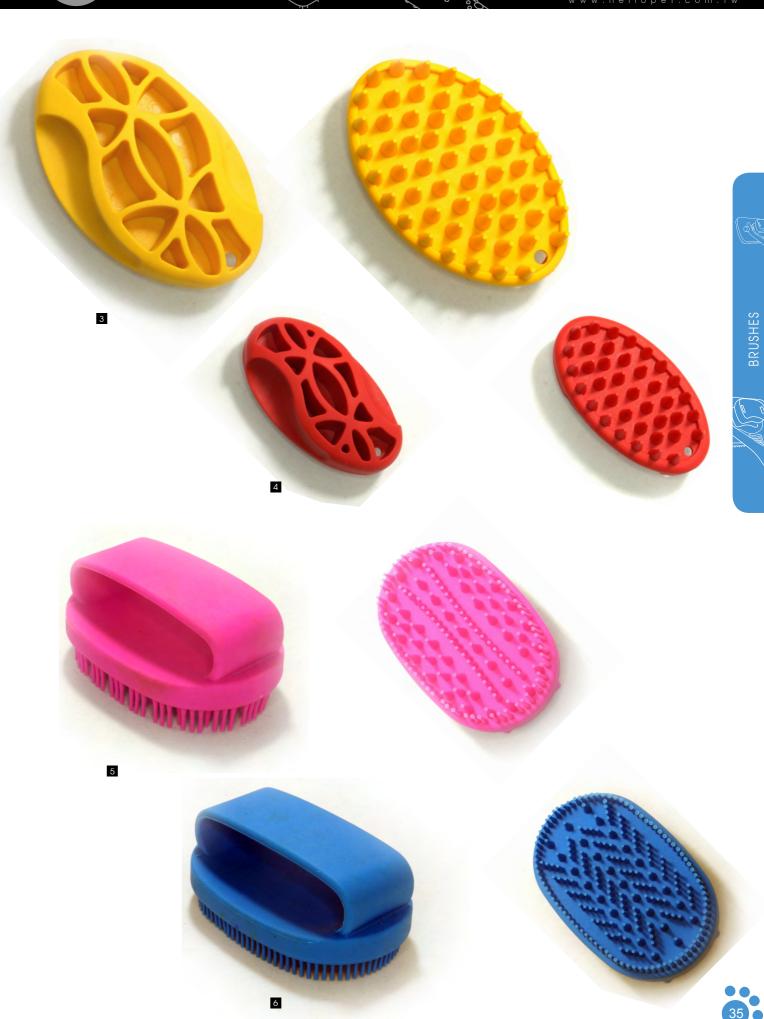

## **Rubber Brush**

Rubber Brush is easy to hold in your hand and makes grooming more comfortable. The brush may be used to give a stimulating massage. With short-or medium-coated breeds, a circular action is used to distribute the shampoo and maximize the massaging effect.

32 massage pin, B type

57 massage pin, S type

38 massage pins, S type

Line-type massage pin

W-type massage pin

1.1

1.3

1.1

0.7

S

4.6 x 8.2

7.0 x 11.0

4.3 x 7.9

5.5 x 8.5

5.5 x 8.5

2 67F02

3 67G01

4 67G02

5 67H01

6 67H02

Pin brushes help to detangle long, tangle-prone coats and also work well on hard wire coats for an overall brushing prior to hand stripping.