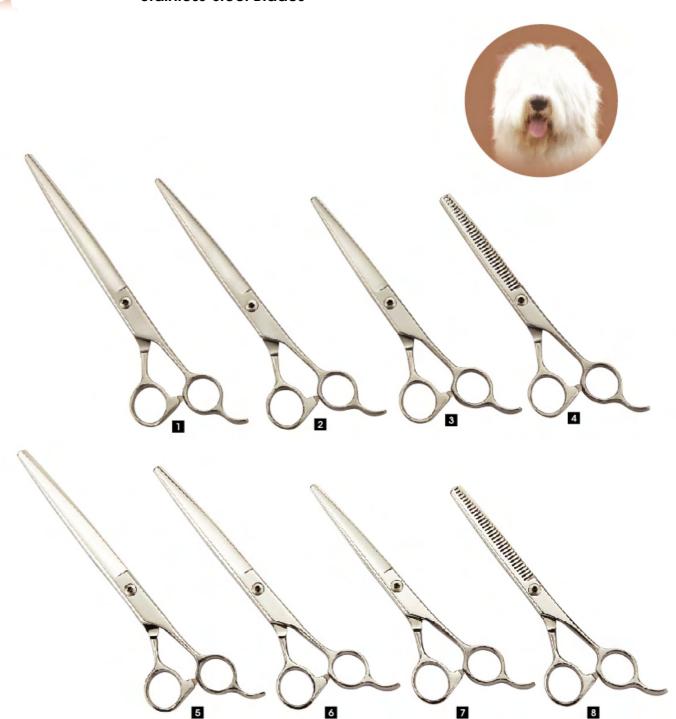

**MISCELLANEOUS** 

Good grooming is not only about beauty, but also about good health.

COMBS

An all-in-one grooming tool for removing mats and tangles and the progressive build-up of dead hair and undercoat. Ergonomic reversible design combines flexible pin rake with micro-fine deshedding blade, to restore perfect coat condition whilst ensuring a comfortable and pleasant grooming experience.

|   | Item NO. | Teeth   | Blad e              |
|---|----------|---------|---------------------|
| 1 | 48DA3L2S | 13 long | 36 coarse, curved   |
| 2 | 48DA3L3S | 13 long | 60 fine, curved     |
| 3 | 48DA3L4S | 13 long | 37 coarse, straight |
| 4 | 48DA3L5S | 13 long | 65 fine, straight   |

| Item NO.   | Teeth    | Blade               |
|------------|----------|---------------------|
| 5 48DA3S2S | 13 Short | 36 coarse, curved   |
| 6 48DA3S3S | 13 Short | 60 fine, curved     |
| 7 48DA3S4S | 13 Short | 37 coarse, straight |
| 8 48DA3S5S | 13 Short | 65 fine, straight   |