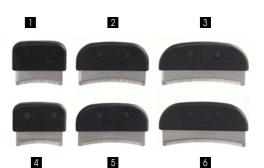

|   | Item NO. | Teeth   | Blad e              |
|---|----------|---------|---------------------|
| 1 | 48DA3L2S | 13 long | 36 coarse, curved   |
| 2 | 48DA3L3S | 13 long | 60 fine, curved     |
| 3 | 48DA3L4S | 13 long | 37 coarse, straight |
| 4 | 48DA3L5S | 13 long | 65 fine, straight   |

| Item NO.   | Teeth    | Blade               |
|------------|----------|---------------------|
| 5 48DA3S2S | 13 Short | 36 coarse, curved   |
| 6 48DA3S3S | 13 Short | 60 fine, curved     |
| 7 48DA3S4S | 13 Short | 37 coarse, straight |
| 8 48DA3S5S | 13 Short | 65 fine, straight   |