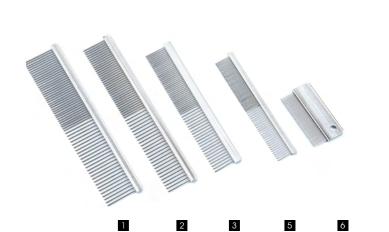

## **Handled Combs**

Handled combs are available in several sizes to fit all coat types. Each comb features non-slip finger and thumb rests for extra control. 24- teeth combs are better for breeds with very thick, dense coats.37-teeth and 58-teeth combs are best for dogs with soft, silky, fine-to medium-textured hair. 70-teeth and 78-teeth combs remove any last traces of tangle, and they also double as flea combs to help removes parasites fleas and dirt when present.

#### \* Fixed teeth w/ paw-print handle

|    | Item NO. | Description                              | LxWxD (cm)   | Teeth Lng. (cm) |
|----|----------|------------------------------------------|--------------|-----------------|
| 1  | 14DADFA  | 2-sided teeth, extra fine (48 +54 teeth) | 21.8×6.3x2.5 | 2.5/2.5         |
| 2  | 14DADA   | 2-sided teeth (24 coarse+37 fine teeth)  | 21.8×6.3x2.5 | 2.5/2.5         |
| 3  | 14DALSA  | shedding comb (19 long+18 short teeth)   | 21.8×3.8x2.5 | 2.0/1.0         |
| 4  | 14DALDA  | shedding comb (13 long+24 short teeth)   | 21.8×3.8x2.5 | 2.0/1.0         |
| 5  | 14DA24A  | 24-teeth                                 | 21.8×4.0x2.5 | 2.0             |
| 6  | 14DA37A  | 37-teeth                                 | 21.8×4.0x2.5 | 2.0             |
| 7  | 14DA56A  | 56-teeth                                 | 21.8×4.0x2.5 | 2.0             |
| 8  | 14DA90A  | 90-teeth                                 | 21.8×3.5x2.5 | 1.4             |
| 9  | 14DA24EA | 24-long teeth                            | 21.8×4.7x2.5 | 2.5             |
| 10 | 14DA37EA | 37-long teeth                            | 21.8×4.5x2.5 | 2.5             |
| 11 | 14DA90EA | 90-long teeth                            | 21.8×4.0x2.5 | 2.0             |