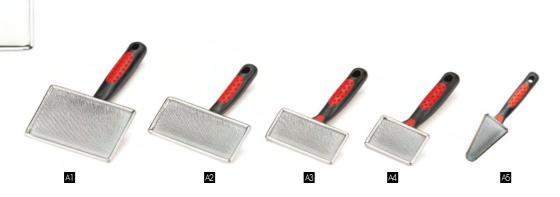

#### Flat Slickers Stainless-steel Pins

Flat slickers have rounded corners that will not catch fur and are for fine, delicate coats. Fine, dense-set bristles make these slickers soft and flexible. Stainless steel pins gently penetrate deep into the coat. Non-slip handles are comfortable.

M

Item No.

A5 16DA5AS

A1 16DA1AXL Product Dimensions(L x W x D): A2 16DA1AL X-Large: 18.0 x 11.0 x 3.8 cm A3 16DA1AM Large: 14.5 x 11.0 x 3.5 cm A4 16DA1AS Medium: 14.5 x 9.0 x 3.0 cm

|    | Item No.  | Size |
|----|-----------|------|
| B1 | 16DA1A8XL | XL   |
| B2 | 16DA1A8L  | L    |
| В3 | 16DA1A8M  | М    |
| R4 | 16DA1A8S  | S    |

#### (A) Soft pins (gray pin pad) (B) Soft pins w/ tips (gray pin pad) (C) Hard Pins (black pin pad)

|    | Item No. | Size |
|----|----------|------|
| C1 | 16DA1BXL | XL   |
| C2 | 16DA1BL  | L    |
| C3 | 16DA1BM  | M    |
| C4 | 16DA1BS  | S    |
|    |          |      |