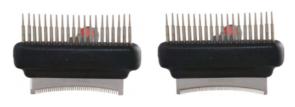

| Item NO.   | Teeth    | Blade               |
|------------|----------|---------------------|
| 5 48DA3S2S | 13 Short | 36 coarse, curved   |
| 6 48DA3S3S | 13 Short | 60 fine, curved     |
| 7 48DA3S4S | 13 Short | 37 coarse, straight |
| 8 48DA3S5S | 13 Short | 65 fine, straight   |

#### \* 20 teeth with 3-1/4" wide de-shedding blade

| _ |          |         |                     |
|---|----------|---------|---------------------|
|   | Item NO. | Teeth   | Blade               |
| 1 | 48DA2L2L | 20 long | 44 coarse, curved   |
| 2 | 48DA2L3L | 20 long | 76 fine, curved     |
| 3 | 48DA2L4L | 20 long | 45 coarse, straight |
| 4 | 48DA2L5L | 20 long | 79 fine, straight   |