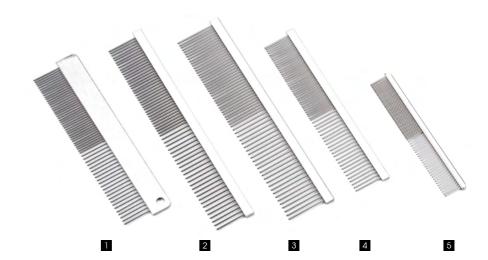

## **Handled Combs**

Handled combs are available in several sizes to fit all coat types. Each comb features non-slip finger and thumb rests for extra control. 24- teeth combs are better for breeds with very thick, dense coats.37-teeth and 58-teeth combs are best for dogs with soft, silky, fine-to medium-textured hair. 70-teeth and 78-teeth combs remove any last traces of tangle, and they also double as flea combs to help removes parasites fleas and dirt when present.

#### \* bowling pin-style handle

|   | Item NO. | Description                                 | LxWxD (cm)     | Teeth Lng. (cm) |
|---|----------|---------------------------------------------|----------------|-----------------|
| 1 | 14LADA   | 2-sided teeth (22 coarse+32 fine teeth), CP | 19.5 x 5.3x1.4 | 2.3/2.3         |
| 2 | 14LALSA  | shedding comb (19 long+18 short teeth), CP  | 19.5 x 3.8x1.4 | 2.3/1.4         |
| 3 | 14LA24A  | 24-teeth, CP                                | 19.0 x 3.8x1.4 | 2.3             |
| 4 | 14LA37A  | 37-teeth, CP                                | 19.0 x 3.8x1.4 | 2.3             |
| 5 | 14LA58A  | 58-teeth, CP                                | 19.0 x 3.5x1.4 | 1.7             |
| 6 | 14LA70A  | 70-teeth, CP                                | 19.0 x 3.5x1.4 | 1.7             |
| 7 | 14LA78A  | 78-teeth, CP                                | 19.0 x 3.5x1.4 | 1.7             |