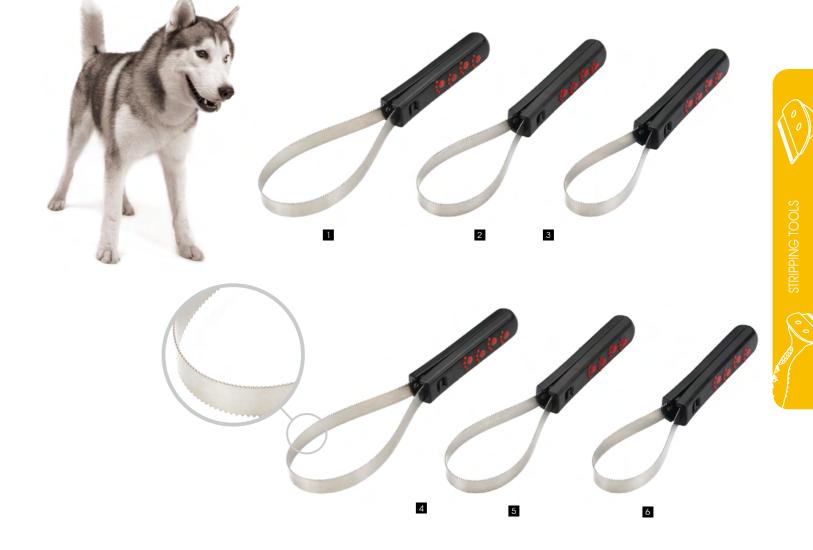

Indispensable grooming tool to remive ticks. It features a stainless-steel wire loop with ergonomic handle for easy to use. tool. Idea for dogs and cats.

#### Instructions:

- 1. Brush the hair back to reveal the tick.
- 2. Place the tool on the dog's skin, with the largest part of the wire loop directly over the tick.
- 3. Slowly, but firmly, pull the tool ensuring the tick is trapped in the smaller part of the wire loop.

|   | Item NO. | Description  | LxW (cm)    |
|---|----------|--------------|-------------|
| 1 | 24EAV    | Tick remover | 9.1x2.2x1.5 |