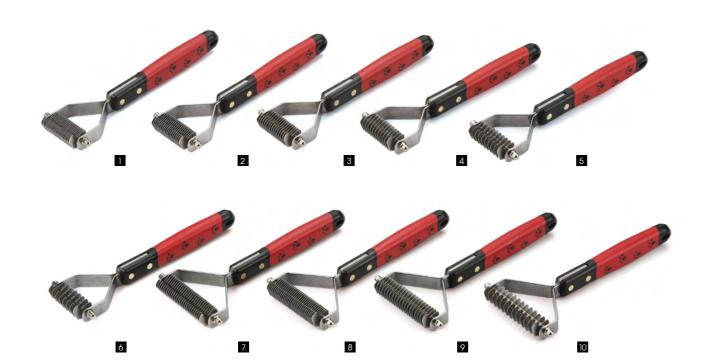

**MISCELLANEOUS** 

Good grooming is not only about beauty, but also about good health.

COMBS

An all-in-one grooming tool for removing mats and tangles and the progressive build-up of dead hair and undercoat. Ergonomic reversible design combines flexible pin rake with micro-fine deshedding blade, to restore perfect coat condition whilst ensuring a comfortable and pleasant grooming experience.

|   | Item NO. | Teeth   | Blad e              |
|---|----------|---------|---------------------|
| 1 | 48DA3L2S | 13 long | 36 coarse, curved   |
| 2 | 48DA3L3S | 13 long | 60 fine, curved     |
| 3 | 48DA3L4S | 13 long | 37 coarse, straight |
| 4 | 48DA3L5S | 13 long | 65 fine, straight   |

| Item NO.   | Teeth    | Blade               |
|------------|----------|---------------------|
| 5 48DA3S2S | 13 Short | 36 coarse, curved   |
| 6 48DA3S3S | 13 Short | 60 fine, curved     |
| 7 48DA3S4S | 13 Short | 37 coarse, straight |
| 8 48DA3S5S | 13 Short | 65 fine, straight   |