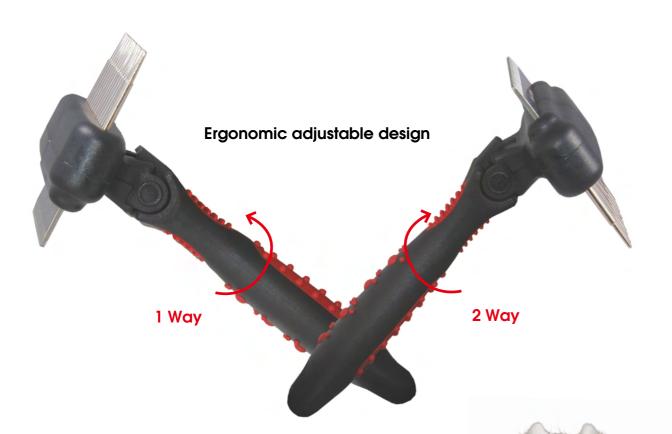

**MISCELLANEOUS** 

Good grooming is not only about beauty, but also about good health.

COMBS

An all-in-one grooming tool for removing mats and tangles and the progressive build-up of dead hair and undercoat. Ergonomic reversible design combines flexible pin rake with micro-fine deshedding blade, to restore perfect coat condition whilst ensuring a comfortable and pleasant grooming experience.