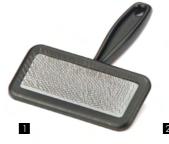

#### **Slicker Brushes** Stainless-steel Pins

long-, wire-, and curly-haired dogs.

**Stainless-steel Pins** 

\* Bowling pin-style handle

| Item No.  | Description | Size | LxWxD (cm)    |
|-----------|-------------|------|---------------|
| 1 16LA3AL |             | L    | 15.3x12.0x3.0 |
| 2 16LA3AM | soft pin    | M    | 14.5x9.5x3.0  |
| 3 16LA3AS |             | S    | 14.5x7.0x3.0  |

Slicker brush is one of the most effective ways of removing dead

hair from undercoats and topcoats. The slicker brush has densely

set wire teeth that are effective at removing mats and dead hair from