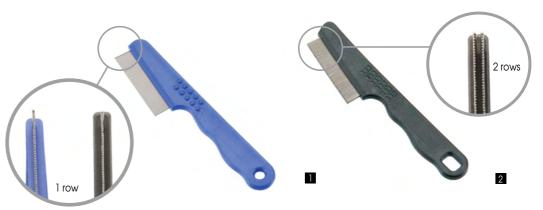

## Untangle Combs Stainless-steel pins

Designed to remove tangles and mats. Two rows of tapered spring tempered stainless steel teeth set into handle for the removal of stubborn, troublesome snarls. Quality features include a comfortable, easy-to-grip handle, curved, narrow alignment of teeth for hard-to-reach areas.

These pins are thickened for dealing with tough mats.

|   | Item NO. | Description                    | LxWxD (cm)   | Teeth Lng. (cm) |
|---|----------|--------------------------------|--------------|-----------------|
| 1 | 23EC11DA | V-type 2-row pins (11+11 pins) | 16.8x6.0x5.5 | 2.4             |
| 2 | 23ED32TA | 3-row pins (11+10+11 pins)     | 15.6x6.2x5.5 | 2.4             |