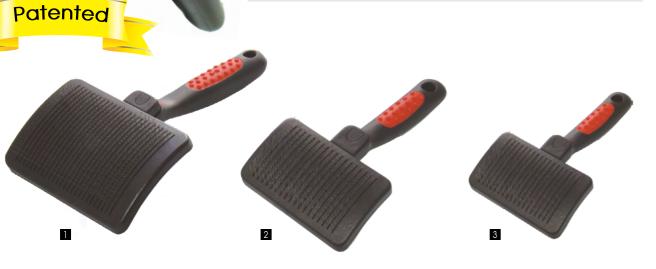

## Pivoting Self-Cleaning Slickers Stainless-steel Pins

A Popular grooming brush for everyday use to remove matts, tangles and loose dead hair. New patented design combines easy-clean retractable pins with unique curved and pivoting head, instantly adapting to body contours for maximum affect. Available in a range of different pin lengths to suit coat type and length.

#### \* Hard pins

|   | Item No. | Size |
|---|----------|------|
| 1 | 32DA7L   | L    |
| 2 | 32DA7M   | М    |
| 3 | 32DA7S   | S    |
|   |          |      |

|   | Item No. | Size |
|---|----------|------|
| 1 | 32DA71L  | L    |
| 2 | 32DA71M  | М    |
| 3 | 32DA71S  | S    |

Large: 19.5 x 11.0 x 5.0 cm Medium: 18.5 x 10.2 x 5.0 cm Small: 18.5 x 7.8 x 4.8 cm

BRUSHES