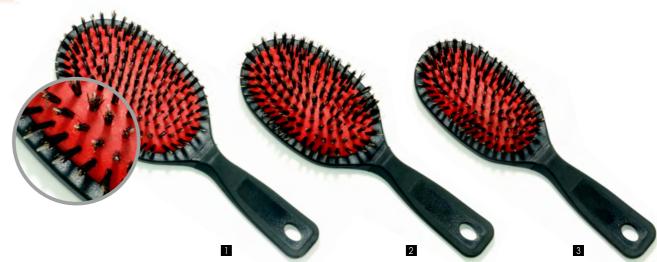

tion   | Size       | LxWxD (cm)       |
|----|----------|---------------|------------|------------------|
| C1 | 33DABL   |               | L          | 23.3x7.0x6.6     |
| C2 | 33DABM   | black bristle | М          | 22.3x6.3x6.4     |
| C3 | 33DABS   | DIACK DITSUE  | S          | 21.3x5.4x6.4     |
| C4 | 33DABC   |               | C, for cat | 20.5x4.5x6.4     |
| C5 | 33DACC   | white bristle | C, for cat | 20.5 x 4.5 x 6.4 |



#### (D) 1-sided pin brush

|    | Item No. | Size       | LxWxD (cm)    |
|----|----------|------------|---------------|
| D1 | 33DAAL   | L          | 23.3x7.0x4.5  |
| D2 | 33DAAM   | М          | 22.3×6.3 x4.4 |
| D3 | 33DAAS   | S          | 21.0×5.4x4.4  |
| D4 | 33DAAC   | C, for cat | 20.5×4.5x4.4  |



## **Professional Exfoliating Bristle Brush**



|   | Item No. | Description                            | Size | LxWxD (cm)     |
|---|----------|----------------------------------------|------|----------------|
| 1 | 33TRE4L  |                                        | L    | 23 x 8.0 x 3.5 |
| 2 | 33TRE4M  | Professional Exfoliating Bristle Brush | М    | 21.5 x 7 x 3.5 |
| 3 | 33TRE4S  | _                                      | S    | 21 x 6 x 3.5   |



## **Professional Bristle Brush**

It helps to remove mats and tangles and also remove any loose hair. This brush also removes dirt, debris and loose fur while distributing healthy natural oils. It is great for final smoothing and adding shine.



|   | Item No. | Description                | Size | LxWxD (cm)     |
|---|----------|----------------------------|------|---------------