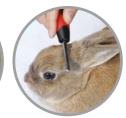

## Pivoting Self-Cleaning Slickers Stainless-steel Pins

A Popular grooming brush for everyday use to remove matts, tangles and loose dead hair. New patented design combines easy-clean retractable pins with unique curved and pivoting head, instantly adapting to body contours for maximum affect. Available in a range of different pin lengths to suit coat type and length.