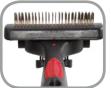

## Pivoting Self-Cleaning Slickers Stainless-steel Pins

A Popular grooming brush for everyday use to remove matts, tangles and loose dead hair. New patented design combines easy-clean retractable pins with unique curved and pivoting head, instantly adapting to body contours for maximum affect. Available in a range of different pin lengths to suit coat type and length.

#### **Self-Cleaning Mechanism**

push