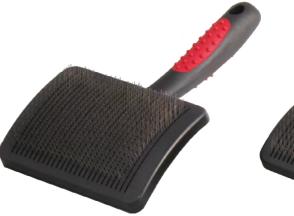

#### **Slicker Brushes** Stainless-steel Pins

long-, wire-, and curly-haired dogs.

**Stainless-steel Pins** 

\* Bowling pin-style handle

| Item No.  | Description | Size | LxWxD (cm)    |
|-----------|-------------|------|---------------|
| 1 16LA3AL |             | L    | 15.3x12.0x3.0 |
| 2 16LA3AM | soft pin    | M    | 14.5x9.5x3.0  |
| 3 16LA3AS |             | S    | 14.5x7.0x3.0  |

Slicker brush is one of the most effective ways of removing dead

hair from undercoats and topcoats. The slicker brush has densely

set wire teeth that are effective at removing mats and dead hair from