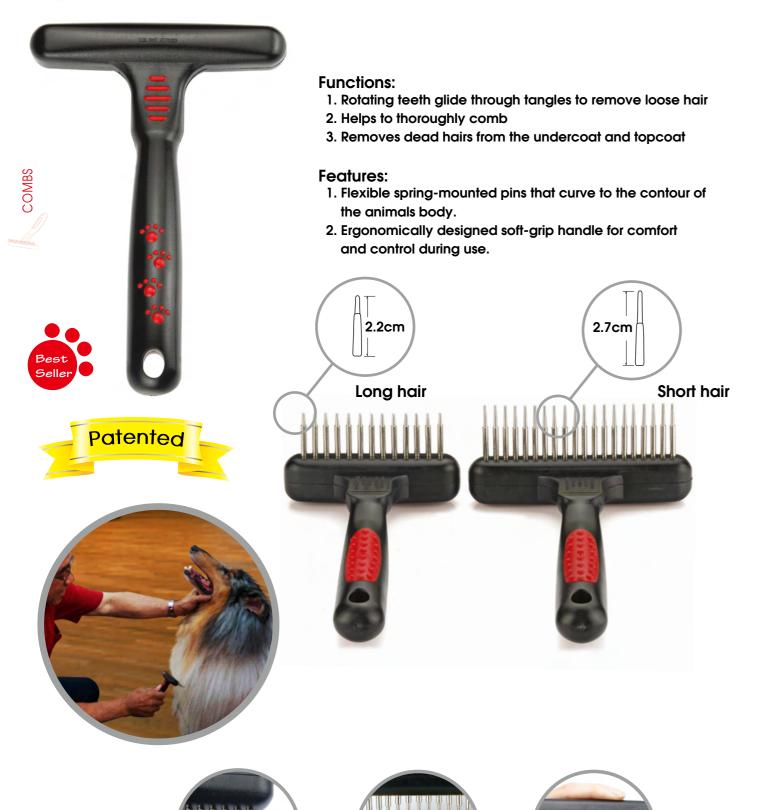

## **Magic Spring Undercoat Rakes**

These rakes have floating spring-controlled teeth that retract and rotate, yielding to pet's body-contour. Magic Spring offers optimum control and allows you to groom with less effort. Ensure a comfortable, more pleasure grooming experience for your pet. Patented.

#### Paw-print handle

|   | Item NO.  | Description                          | LxWxD (cm)    | Teeth Lng. (cm) |
|---|-----------|--------------------------------------|---------------|-----------------|
| 1 | 26DAE13SA | 13 short teeth                       | 16.6×9.0x4.7  | 2.2             |
| 2 | 26DAE13LA | 13 long teeth                        | 16.6×9.0x4.7  | 2.7             |
| 3 | 26DAE20SA | 20 short teeth                       | 16.6×11.4x5.0 | 2.2             |
| 4 | 26DAE20LA | 20 long teeth                        | 16.6×11.4x5.0 | 2.7             |
| 5 | 26DAE25DA | 2-row teeth (13 long+12 short teeth) | 16.6×9.0x5.0  | 2.7/ 2.2        |