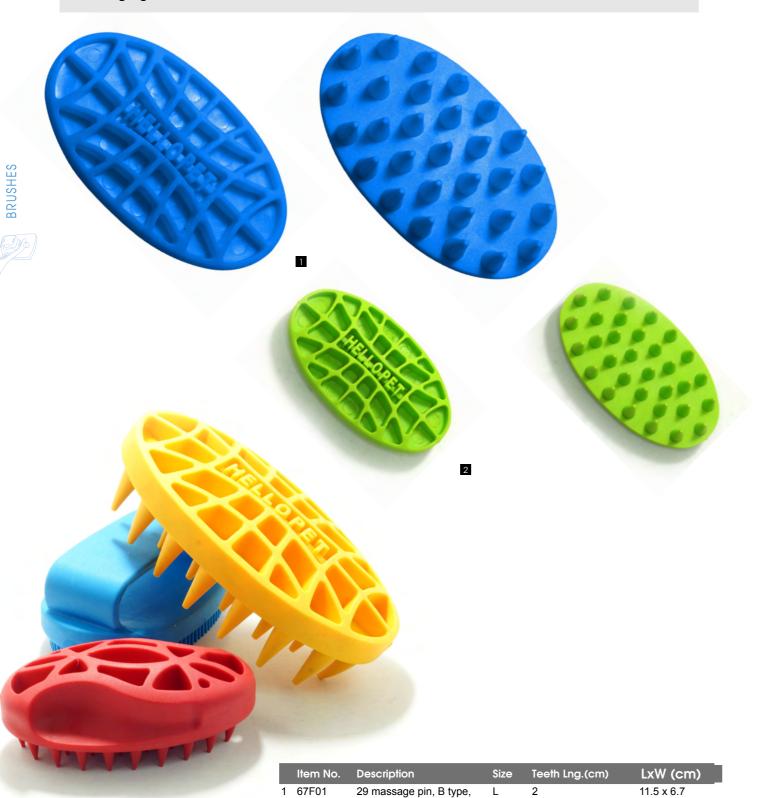

## **Rubber Brush**

Rubber Brush is easy to hold in your hand and makes grooming more comfortable. The brush may be used to give a stimulating massage. With short-or medium-coated breeds, a circular action is used to distribute the shampoo and maximize the massaging effect.

32 massage pin, B type

57 massage pin, S type

38 massage pins, S type

Line-type massage pin

W-type massage pin

1.1

1.3

1.1

0.7

S

4.6 x 8.2

7.0 x 11.0

4.3 x 7.9

5.5 x 8.5

5.5 x 8.5

2 67F02