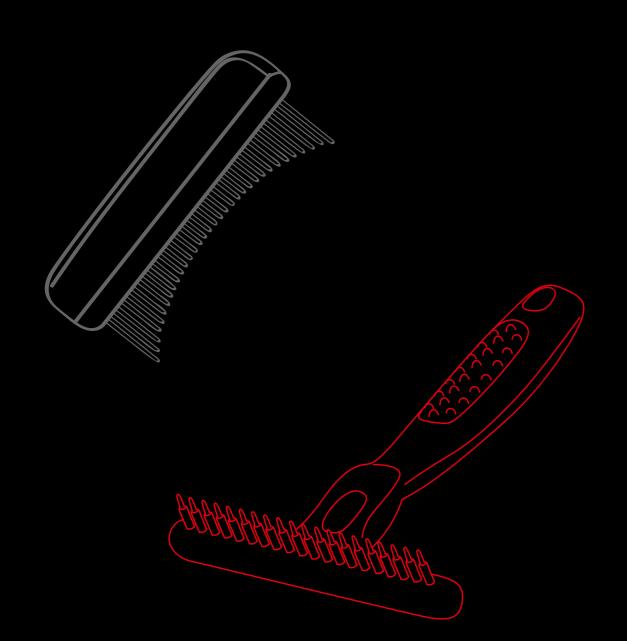

**MISCELLANEOUS** 

Good grooming is not only about beauty, but also about good health.

COMBS

An all-in-one grooming tool for removing mats and tangles and the progressive build-up of dead hair and undercoat. Ergonomic reversible design combines flexible pin rake with micro-fine deshedding blade, to restore perfect coat condition whilst ensuring a comfortable and pleasant grooming experience.

|   | Item NO. | Teeth   | Blad e              |
|---|----------|---------|---------------------|
| 1 | 48DA3L2S | 13 long | 36 coarse, curved   |
| 2 | 48DA3L3S | 13 long | 60 fine, curved     |
| 3 | 48DA3L4S | 13 long | 37 coarse, straight |
| 4 | 48DA3L5S | 13 long | 65 fine, straight   |

| Item NO.   | Teeth    | Blade               |
|------------|----------|---------------------|
| 5 48DA3S2S | 13 Short | 36 coarse, curved   |
| 6 48DA3S3S | 13 Short | 60 fine, curved     |
| 7 48DA3S4S | 13 Short | 37 coarse, straight |
| 8 48DA3S5S | 13 Short | 65 fine, straight   |

#### \* 20 teeth with 3-1/4" wide de-shedding blade

| _ |          |         |                     |
|---|----------|---------|---------------------|
|   | Item NO. | Teeth   | Blade               |
| 1 | 48DA2L2L | 20 long | 44 coarse, curved   |
| 2 | 48DA2L3L | 20 long | 76 fine, curved     |
| 3 | 48DA2L4L | 20 long | 45 coarse, straight |
| 4 | 48DA2L5L | 20 long | 79 fine, straight   |

|   | Item NO. | Teeth    | Blade               |
|---|----------|----------|---------------------|
| 5 | 48DA2S2L | 20 Short | 44 coarse, curved   |
| 6 | 48DA2S3L | 20 Short | 76 fine, curved     |
| 7 | 48DA2S4L | 20 Short | 45 coarse, straight |
| 8 | 48DA2S5L | 20 Short | 79 fine, straight   |

#### \* 2-row teeth with 2-1/2" wide de-shedding blade

| Item NO.   | Teeth | Blade               |
|------------|-------|---------------------|
| 1 48DA5D2S | 2-row | 36 coarse, curved   |
| 2 48DA5D3S | 2-row | 60 fine, curved     |
| 3 48DA5D4S | 2-row | 37 coarse, straight |
| 4 48DA5D5S | 2-row | 65 fine, straight   |
|            |       |                     |