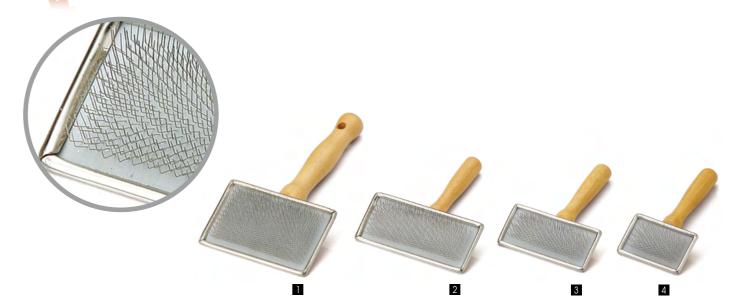

#### **Slicker Brushes** Stainless-steel Pins

long-, wire-, and curly-haired dogs.

**Stainless-steel Pins** 

\* Bowling pin-style handle

| Item No.  | Description | Size | LxWxD (cm)    |
|-----------|-------------|------|---------------|
| 1 16LA3AL |             | L    | 15.3x12.0x3.0 |
| 2 16LA3AM | soft pin    | M    | 14.5x9.5x3.0  |
| 3 16LA3AS |             | S    | 14.5x7.0x3.0  |

Slicker brush is one of the most effective ways of removing dead

hair from undercoats and topcoats. The slicker brush has densely

set wire teeth that are effective at removing mats and dead hair from