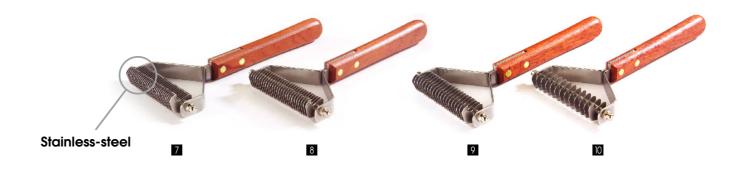

## **Magic Spring Undercoat Rakes**

These rakes have floating spring-controlled teeth that retract and rotate, yielding to pet's body-contour. Magic Spring offers optimum control and allows you to groom with less effort. Ensure a comfortable, more pleasure grooming experience for your pet. Patented.

#### Paw-print handle

|   | Item NO.  | Description                          | LxWxD (cm)    | Teeth Lng. (cm) |
|---|-----------|--------------------------------------|---------------|-----------------|
| 1 | 26DAE13SA | 13 short teeth                       | 16.6×9.0x4.7  | 2.2             |
| 2 | 26DAE13LA | 13 long teeth                        | 16.6×9.0x4.7  | 2.7             |
| 3 | 26DAE20SA | 20 short teeth                       | 16.6×11.4x5.0 | 2.2             |
| 4 | 26DAE20LA | 20 long teeth                        | 16.6×11.4x5.0 | 2.7             |
| 5 | 26DAE25DA | 2-row teeth (13 long+12 short teeth) | 16.6×9.0x5.0  | 2.7/ 2.2        |