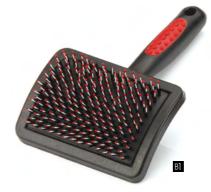

#### **Slicker Brushes** Stainless-steel Pins

long-, wire-, and curly-haired dogs.

**Stainless-steel Pins** 

\* Bowling pin-style handle

| Item No.  | Description | Size | LxWxD (cm)    |
|-----------|-------------|------|---------------|
| 1 16LA3AL |             | L    | 15.3x12.0x3.0 |
| 2 16LA3AM | soft pin    | M    | 14.5x9.5x3.0  |
| 3 16LA3AS |             | S    | 14.5x7.0x3.0  |

Slicker brush is one of the most effective ways of removing dead

hair from undercoats and topcoats. The slicker brush has densely

set wire teeth that are effective at removing mats and dead hair from