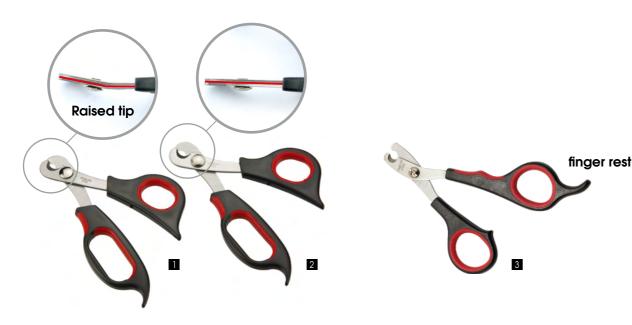

P                        | 12.0×7.5x1.6 |
|   | 3 17PN15A    | 9mm                   | CP                        | 12.0×7.5x1.6 |
|   | 4 17PF13A-B  | 7mm                   | CP w/ black coated handle | 12.0×7.5x1.9 |
|   | 5 17PF13B-R4 | 7mm                   | ED w/ red coated handle   | 12.0×7.5x1.9 |
|   |              |                       |                           |              |





## Nail Scissors for Cat/ Small Pets Stainless-steel Blades

"Guillotine-style" nail trimmer are one of the best tools to cut nails. Their extra-sharp blade and optimal leverage can cut even the thickest nails easily with any danger of slipping which might splinter or injure the claws. Ergonomically designed handles have textured rubber grips to provide better control or/ and lessen hand fatigue.



#### \* Non-slip handle

|   | Item No. | Joint   | Raised tip | Finger Rest | Size | LxWxD (cm)   |
|---|----------|---------|------------|-------------|------|--------------|
| 1 | 19EA01L  | riveted | 0          | 0           | L    | 14.0x7.0x0.9 |
| 2 | 19EA03L  | riveted | Х          | 0           | L    | 14.0x7.0x0.9 |
| 3 | 19EAP14S | screwed | X          | 0           | S    | 12.5x6.2x0.9 |



NAIL CARE

#### Nail Scissors for Cat/ Small Pets Stainless-steel Blades



#### \* Coated handle

| Item No.  | Joint   | Raised tip | Finger Rest | Size | LxWxD (cm)   |
|-----------|---------|------------|-------------|------|--------------|
| 1 19PF01L | riveted | 0          | Χ           | L    | 12.5×7.3x1.0 |
| 2 19PF01S | riveted | 0          | X           | S    | 8.7×5.5x0.7  |