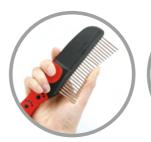

## **Handled Combs**

Handled combs are available in several sizes to fit all coat types. Each comb features non-slip finger and thumb rests for extra control. 24- teeth combs are better for breeds with very thick, dense coats.37-teeth and 58-teeth combs are best for dogs with soft, silky, fine-to medium-textured hair. 70-teeth and 78-teeth combs remove any last traces of tangle, and they also double as flea combs to help removes parasites fleas and dirt when present.