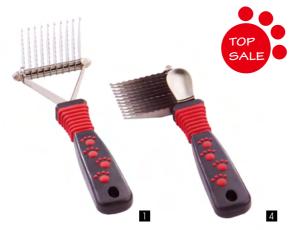

**MISCELLANEOUS** 

Good grooming is not only about beauty, but also about good health.

COMBS

An all-in-one grooming tool for removing mats and tangles and the progressive build-up of dead hair and undercoat. Ergonomic reversible design combines flexible pin rake with micro-fine deshedding blade, to restore perfect coat condition whilst ensuring a comfortable and pleasant grooming experience.

|   | Item NO. | Teeth   | Blad e              |
|---|----------|---------|---------------------|
| 1 | 48DA3L2S | 13 long | 36 coarse, curved   |
| 2 | 48DA3L3S | 13 long | 60 fine, curved     |
| 3 | 48DA3L4S | 13 long | 37 coarse, straight |
| 4 | 48DA3L5S | 13 long | 65 fine, straight   |

| Item NO.   | Teeth    | Blade               |
|------------|----------|---------------------|
| 5 48DA3S2S | 13 Short | 36 coarse, curved   |
| 6 48DA3S3S | 13 Short | 60 fine, curved     |
| 7 48DA3S4S | 13 Short | 37 coarse, straight |
| 8 48DA3S5S | 13 Short | 65 fine, straight   |