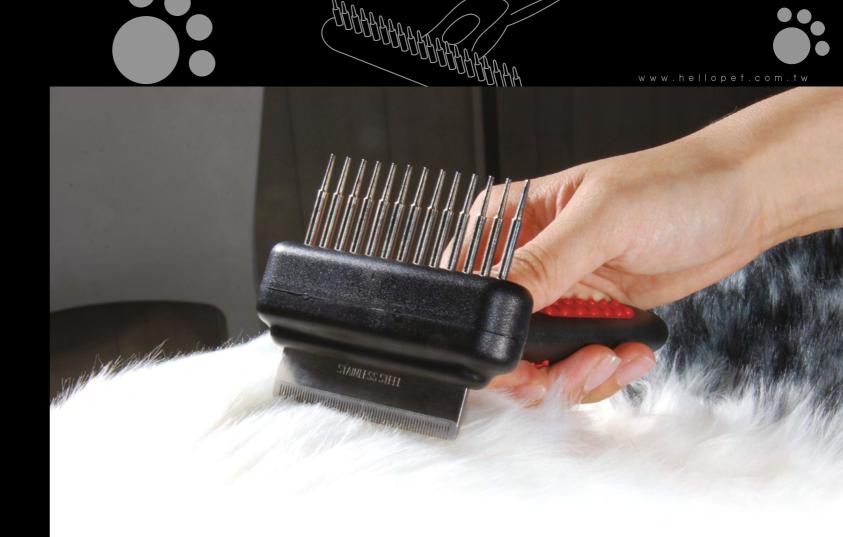

**MISCELLANEOUS** 

Good grooming is not only about beauty, but also about good health.

COMBS

An all-in-one grooming tool for removing mats and tangles and the progressive build-up of dead hair and undercoat. Ergonomic reversible design combines flexible pin rake with micro-fine deshedding blade, to restore perfect coat condition whilst ensuring a comfortable and pleasant grooming experience.