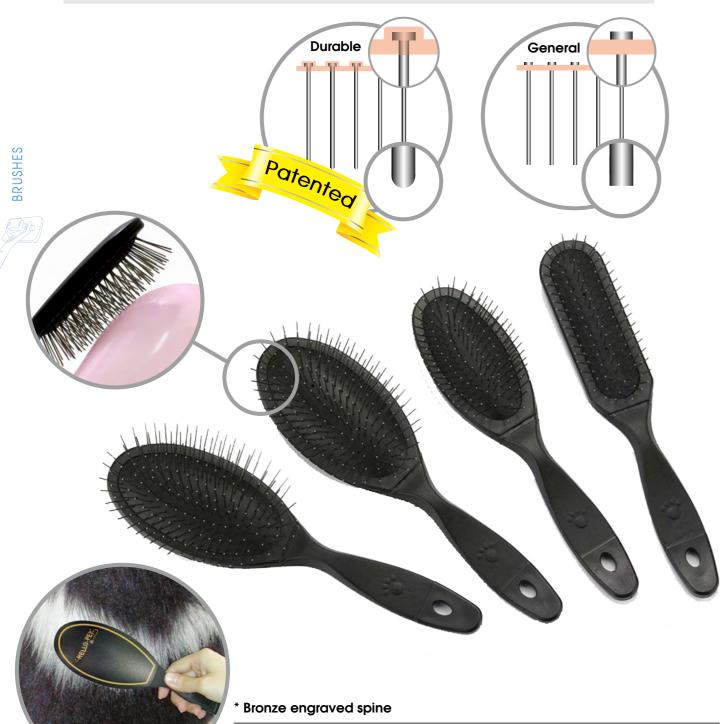

s. It is great for final smoothing and adding shine.



|   | Item No. | Description                | Size | LxWxD (cm)     |
|---|----------|----------------------------|------|----------------|
| 1 | 33TRE2L  |                            | L    | 23 x 8.0 x 3.5 |
| 2 | 33TRE2M  | Professional Bristle Brush | М    | 21.5 x 7 x 3.5 |
| 3 | 33TRE2S  |                            | S    | 21 x 6 x 3.5   |
|   |          |                            |      |                |





## Ultra Lightweight Professional Pin Brush

These high quality pin brushes feature a lightweight handle with non-slip coating that is comfortable and durable. The pins are stainless steel and have rounded ends to prevent scratching. Patented pin pad design prevents pins from indenting and keeps pad firmly in place.



|   | _        |                          |      |              |                 |
|---|----------|--------------------------|------|--------------|-----------------|
|   | Item No. | Description              | Size | LxWxD (cm)   | Teeth Lng. (cm) |
| 1 | 33DD1AL  |                          | L    | 23.5x8.0x5.0 | 2.6             |
| 2 | 33DDAL   | 1-sided oval pin brush   |      | 23.5x7.3x4.5 | 2.1             |
| 3 | 33DDAS   |                          | S    | 21.5x5.7x4.0 | 2.1             |
| 4 | 33DD3ARS | 1-sided stripe pin brush | S    | 23.0x4.5x4.0 | 1.6             |

Surface treatment: ED and N/P are also available



#### **Exfoliating Bristle Brush**

Exfoliating Bristle Brush provides the combined benefits of a slicker and bristle brush. The nylon coated tips remove exc