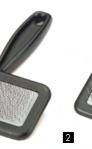

#### **Slicker Brushes** Stainless-steel Pins

long-, wire-, and curly-haired dogs.

**Stainless-steel Pins** 

\* Bowling pin-style handle

| Item No.  | Description | Size | LxWxD (cm)    |
|-----------|-------------|------|---------------|
| 1 16LA3AL |             | L    | 15.3x12.0x3.0 |
| 2 16LA3AM | soft pin    | M    | 14.5x9.5x3.0  |
| 3 16LA3AS |             | S    | 14.5x7.0x3.0  |

Slicker brush is one of the most effective ways of removing dead

hair from undercoats and topcoats. The slicker brush has densely

set wire teeth that are effective at removing mats and dead hair from