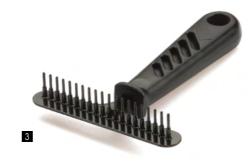

## **Magic Spring Combs**

The combs features a floating spring controlled set of teeth which retract and rotate, yielding to your pet's body contour, and providing optimum control for a through and even application.

#### **FEATURES**

- 1. Helps comb the coat thoroughly
- 2. Teeth can adapt to combing action by rotating up to 360, hence reducing hair pull
- 3. Penetrates the coat
- 4. Stimulates skin and hair follicles
- 5. Wide, comfortable, and anti-slip handle

#### \* Paw-print Handle

|   | Item NO. | Description | LxWxD (cm)   | Teeth Lng. (cm) |
|---|----------|-------------|--------------|-----------------|
| 1 | 12DA434A | 34 teeth    | 15.0×6.5x2.2 | 3.0             |
| 2 | 12DA444A | 44 teeth    | 19.0×6.5x2.2 | 3.0             |