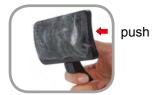

#### **Cleaning Mechanism:**

Step 1: After brushing, push the release button.

Step 2: As the pins retract, the hair falls down simultaneously.

Step 3: Easy to clean the hair!

#### **Brushing Mode:**

 Press the release button and hold it firmly

 Move the lever forward, and the pins will come out simultaneously

#### Cleaning Mode:

After brushing

2. Press the release button and move the lever back to the position.

The wire pins safely slide Into the brush head and unwanted hair will slide off.