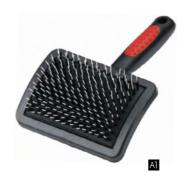

#### **Slicker Brushes** Stainless-steel Pins

long-, wire-, and curly-haired dogs.

**Stainless-steel Pins** 

\* Bowling pin-style handle

| Item No.  | Description | Size | LxWxD (cm)    |
|-----------|-------------|------|---------------|
| 1 16LA3AL |             | L    | 15.3x12.0x3.0 |
| 2 16LA3AM | soft pin    | M    | 14.5x9.5x3.0  |
| 3 16LA3AS |             | S    | 14.5x7.0x3.0  |

Slicker brush is one of the most effective ways of removing dead

hair from undercoats and topcoats. The slicker brush has densely

set wire teeth that are effective at removing mats and dead hair from