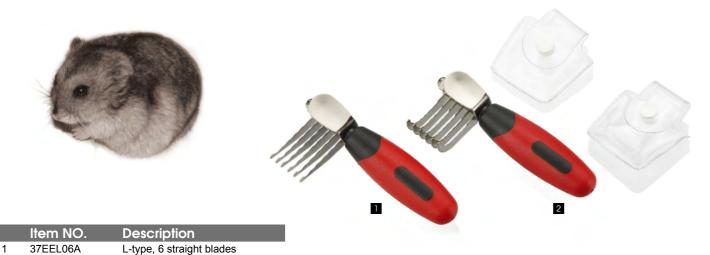

**MISCELLANEOUS** 

Good grooming is not only about beauty, but also about good health.

COMBS

An all-in-one grooming tool for removing mats and tangles and the progressive build-up of dead hair and undercoat. Ergonomic reversible design combines flexible pin rake with micro-fine deshedding blade, to restore perfect coat condition whilst ensuring a comfortable and pleasant grooming experience.