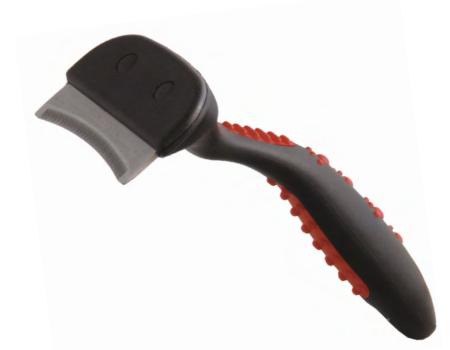

**MISCELLANEOUS** 

Good grooming is not only about beauty, but also about good health.

COMBS

An all-in-one grooming tool for removing mats and tangles and the progressive build-up of dead hair and undercoat. Ergonomic reversible design combines flexible pin rake with micro-fine deshedding blade, to restore perfect coat condition whilst ensuring a comfortable and pleasant grooming experience.

|   | Item NO. | Teeth   | Blad e              |
|---|----------|---------|---------------------|
| 1 | 48DA3L2S | 13 long | 36 coarse, curved   |
| 2 | 48DA3L3S | 13 long | 60 fine, curved     |
| 3 | 48DA3L4S | 13 long | 37 coarse, straight |
| 4 | 48DA3L5S | 13 long | 65 fine, straight   |

| Item NO.   | Teeth    | Blade               |
|------------|----------|---------------------|
| 5 48DA3S2S | 13 Short | 36 coarse, curved   |
| 6 48DA3S3S | 13 Short | 60 fine, curved     |
| 7 48DA3S4S | 13 Short | 37 coarse, straight |
| 8 48DA3S5S | 13 Short | 65 fine, straight   |