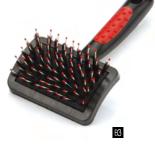

#### **Slicker Brushes** Stainless-steel Pins

long-, wire-, and curly-haired dogs.

**Stainless-steel Pins** 

\* Bowling pin-style handle

| Item No.  | Description | Size | LxWxD (cm)    |
|-----------|-------------|------|---------------|
| 1 16LA3AL |             | L    | 15.3x12.0x3.0 |
| 2 16LA3AM | soft pin    | M    | 14.5x9.5x3.0  |
| 3 16LA3AS |             | S    | 14.5x7.0x3.0  |

Slicker brush is one of the most effective ways of removing dead

hair from undercoats and topcoats. The slicker brush has densely

set wire teeth that are effective at removing mats and dead hair from