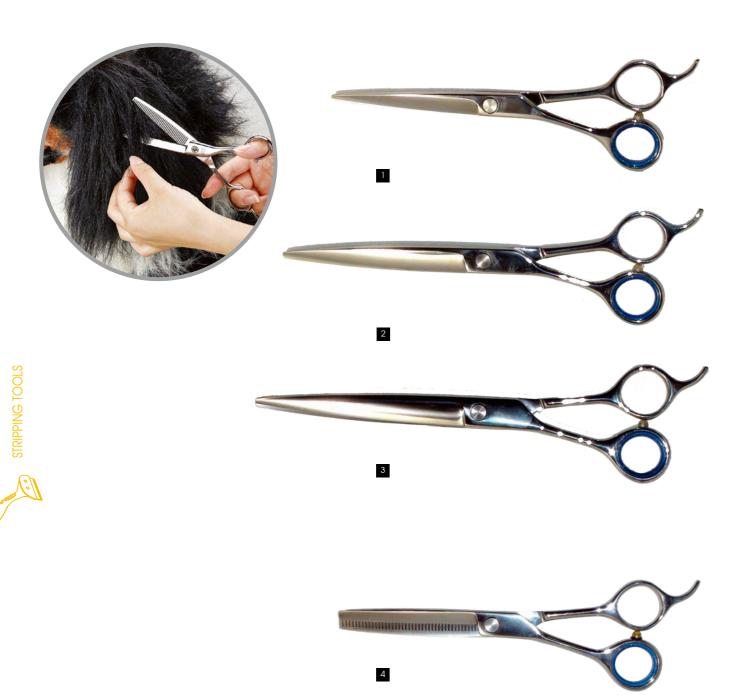

Indispensable grooming tool to remive ticks. It features a stainless-steel wire loop with ergonomic handle for easy to use. tool. Idea for dogs and cats.

#### Instructions:

- 1. Brush the hair back to reveal the tick.
- 2. Place the tool on the dog's skin, with the largest part of the wire loop directly over the tick.
- 3. Slowly, but firmly, pull the tool ensuring the tick is trapped in the smaller part of the wire loop.

|   | Item NO. | Description  | LxW (cm)    |
|---|----------|--------------|-------------|
| 1 | 24EAV    | Tick remover | 9.1x2.2x1.5 |