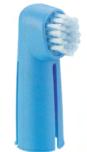

--------------|--|--|
| 1 69D1   | For Dog              |  |  |
| 2 69C1   | For Cat              |  |  |
| 3 69K1   | Feeder cap           |  |  |
| 4 69DC1  | Feeder set (Dog+Cat) |  |  |



## Dog Mask







|   | Item No. | Description | LxWxD (cm)    |
|---|----------|-------------|---------------|
| 1 | 7100N    | No.0        | 10cm/4"       |
| 2 | 7101N    | No.1        | 12cm/4.75"    |
| 3 | 7102N    | No.2        | 16.5cm/6.5"   |
| 4 | 7103N    | No.3        | 18.5cm/7.5"   |
| 5 | 7104N    | No.4        | 23.5cm/9.25"  |
| 6 | 7104XLN  | No.4XL      | 28.5cm/11.25" |
| 7 | 7105N    | No.5        | 21.5cm/8.5"   |
| 8 | 7105XLN  | No.5XL      | 26.5cm/10.5"  |
| 9 | 7108N    | No.8        | 18.5cm/7.25"  |
|   |          |             |               |



## **Toothbrush**









|--|

|   | Item No. | Description                    | LxWxD (cm)     |
|---|----------|--------------------------------|----------------|
| 1 | 73DA03   | Two ends tooth brush,red+white | 23 x 2 x 1.5cm |
| 2 | 73GB01   | Finger type tooth brush,blue   | 6 x 2 x 3cm    |
| 3 | 73GB05   | Finger type massage brush,pink | 6 x 2 x 3cm    |



MISCELLANEOUS







#### Remarks:

Patterns of leads, collars and hair bows are constantly renewed. Please confirm patterns available when placing orders.





## Collars, Leads And Hair Bows







#### Remarks:

Patterns of leads, collars and harness are constantly renewed. Please confirm patterns available when placing orders.















Collars















MISCELLANEOUS







## Hello-PET Shampoo