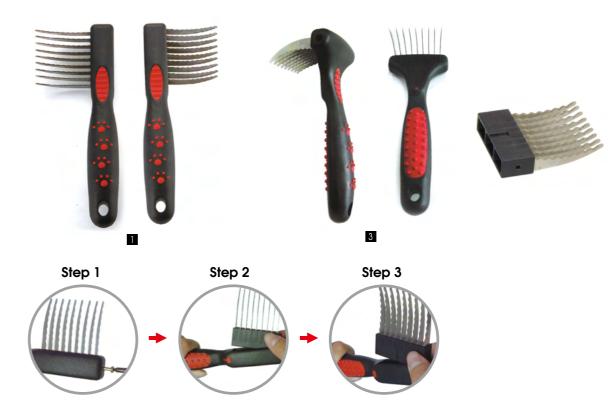

#### **Undercoat Rakes**

Rake combs are specifically designed to remove mats in long and curly coats. These tools break up matted hair with angled teeth and work best in conjunction with a spray or liquid detangling product. Remove undercoat and reduce shedding with these ergonomically designed tools. Non-slip handle with T-shape design greatly reduces strain and fatigue on the hand and wrist. Electro-coating pins glide smoothly through the coat. Double row undercoat rake works great on double-coated breeds.

#### \* paw-print handle

|   | Item NO.  | Description                             | LxWxD (cm)    | Teeth Lng. (cm) |
|---|-----------|-----------------------------------------|---------------|-----------------|
| 1 | 15DAE13SB | 13 short teeth                          | 16.5x9.0x4.0  | 1.5             |
| 2 | 15DAE13LB | 13 long teeth                           | 16.5x9.0x4.0  | 2.0             |
| 3 | 15DAE20SB | 20 short teeth                          | 16.5x11.3x4.0 | 1.5             |
| 4 | 15DAE20LB | 20 long teeth                           | 16.5x11.3x4.0 | 2.0             |
| 5 | 15DAE25DB | 2-row teeth<br>(13 long+12 short teeth) | 16.5x9.0x4.0  | 2.0/1.5         |

## **Undercoat Rakes**