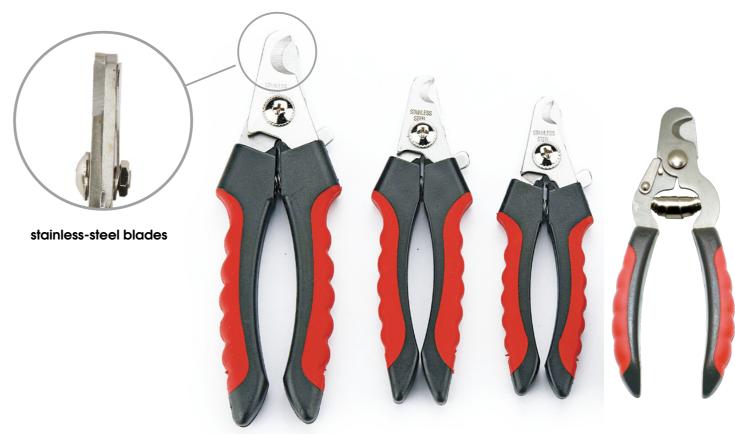

## Replaceable De-mating Razors Stainless-steel Blades

Replaceable De-matting Razors help reduce shedding up to 90%. Maintains a damage free top coat and will not scratch skin. All sharpened blades are curved with rounded ends for safety. Ideal for dogs of all sizes.

|   | Item No. | Description       | LxWxD (cm)   |
|---|----------|-------------------|--------------|
| 1 | 53DAE09M | L Type, 9 blades  | 17.0x6.2x2.6 |
| 2 | 53DAE12M | L Type, 12 blades | 17.0x6.2x2.6 |
| 3 | 53DAT09M | Y Type, 9 blades  | 16.0x6.3x6.0 |
| 4 | 53DAT12M | Y Type, 12 blades | 16.0x6.3x6.0 |

## Coat Breakers Stainless-steel Blades

Excellent tools for removing mats and tangles easily without losing coat length. Stainless steel blades easily break through mats. The blades are mounted in a special cartridge and can be easily and quickly adjusted for right- or left-hand use. The five larger blades remove mats, tangles and knots easily. The four smaller ones are suitable for removing dirt and other foreign materials.