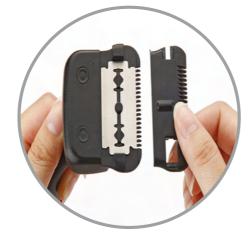

**MISCELLANEOUS** 

Good grooming is not only about beauty, but also about good health.

COMBS

An all-in-one grooming tool for removing mats and tangles and the progressive build-up of dead hair and undercoat. Ergonomic reversible design combines flexible pin rake with micro-fine deshedding blade, to restore perfect coat condition whilst ensuring a comfortable and pleasant grooming experience.

## **Rotating Handled Combs**

Rotating teeth reduce hair pull and make pets feel comfortable. Remove loose hair, dirt and help prevent hair from being matted. Promotes hair health and regrowth.

360° Rotating round end teeth