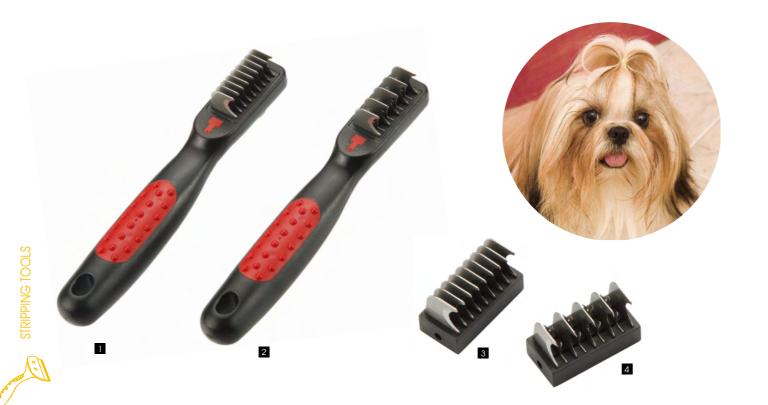

#### **Undercoat Rakes**

Rake combs are specifically designed to remove mats in long and curly coats. These tools break up matted hair with angled teeth and work best in conjunction with a spray or liquid detangling product. Remove undercoat and reduce shedding with these ergonomically designed tools. Non-slip handle with T-shape design greatly reduces strain and fatigue on the hand and wrist. Electro-coating pins glide smoothly through the coat. Double row undercoat rake works great on double-coated breeds.

#### \* paw-print hande

|   | Item NO.  | Description                             | LxWxD (cm)    | Teeth Lng. (cm) |
|---|-----------|-----------------------------------------|---------------|-----------------|
| 1 | 15DAT13SB | 13 short teeth                          | 15.5×8.0x3.2  | 1.3             |
| 2 | 15DAT13LB | 13 long teeth                           | 15.5×8.0x3.2  | 1.8             |
| 3 | 15DAT20SB | 20 short teeth                          | 15.5×11.0x3.2 | 1.3             |
| 4 | 15DAT20LB | 20 long teeth                           | 15.5×11.0x3.2 | 1.8             |
| 5 | 15DAT25DB | 2-row teeth<br>(13 long+12 short teeth) | 15.5×8.5x3.2  | 1.8/ 1.3        |

#### Five-line handle

|   | Item NO.  | Description                             | LxWxD (cm)    | Teeth Lng. (cm) |
|---|-----------|-----------------------------------------|---------------|-----------------|
| 1 | 15NAT13SB | 13 short teeth                          | 15.5×8.0x2.8  | 1.3             |
| 2 | 15NAT13LB | 13 long teeth                           | 15.5×8.0x3.2  | 1.8             |
| 3 | 15NAT20SB | 20 short teeth                          | 15.5×11.0x2.8 | 1.3             |
| 4 | 15NAT20LB | 20 long teeth                           | 15.5×11.0x3.2 | 1.8             |
| 5 | 15NAT25DB | 2-row teeth<br>(13 long+12 short teeth) | 15.5×8.5x2.8  | 1.8/ 1.3        |