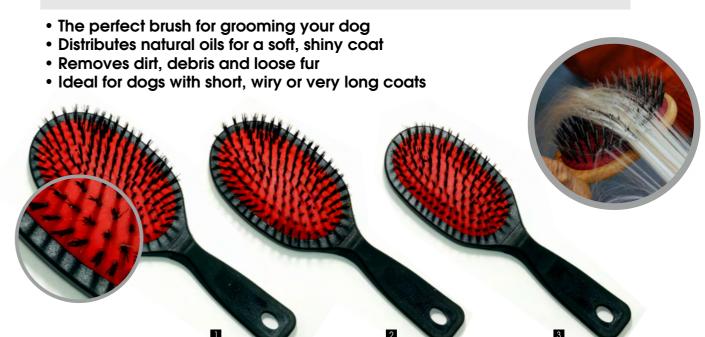

| 33DAAS   | S          | 21.0×5.4x4.4  |
| D4 | 33DAAC   | C, for cat | 20.5×4.5x4.4  |



## **Professional Exfoliating Bristle Brush**



|   | Item No. | Description                            | Size | LxWxD (cm)     |
|---|----------|----------------------------------------|------|----------------|
| 1 | 33TRE4L  |                                        | L    | 23 x 8.0 x 3.5 |
| 2 | 33TRE4M  | Professional Exfoliating Bristle Brush | М    | 21.5 x 7 x 3.5 |
| 3 | 33TRE4S  | _                                      | S    | 21 x 6 x 3.5   |



## **Professional Bristle Brush**

It helps to remove mats and tangles and also remove any loose hair. This brush also removes dirt, debris and loose fur while distributing healthy natural oils. It is great for final smoothing and adding shine.



|   | Item No. | Description                | Size | LxWxD (cm)     |
|---|----------|----------------------------|------|----------------|
| 1 | 33TRE2L  |                            | L    | 23 x 8.0 x 3.5 |
| 2 | 33TRE2M  | Professional Bristle Brush | М    | 21.5 x 7 x 3.5 |
| 3 | 33TRE2S  |                            | S    | 21 x 6 x 3.5   |
|   |          |                            |      |                |





## Ultra Lightweight Professional Pin Brush

These high quality pin brushes feature a lightweight handle with non-slip coating that is comfortable and durable. The pins are stainless steel and have rounded ends to prevent scratching. Patented pin pad design prevents pins from indenting and keeps pad firmly in place.



|   | _        |                          |      |