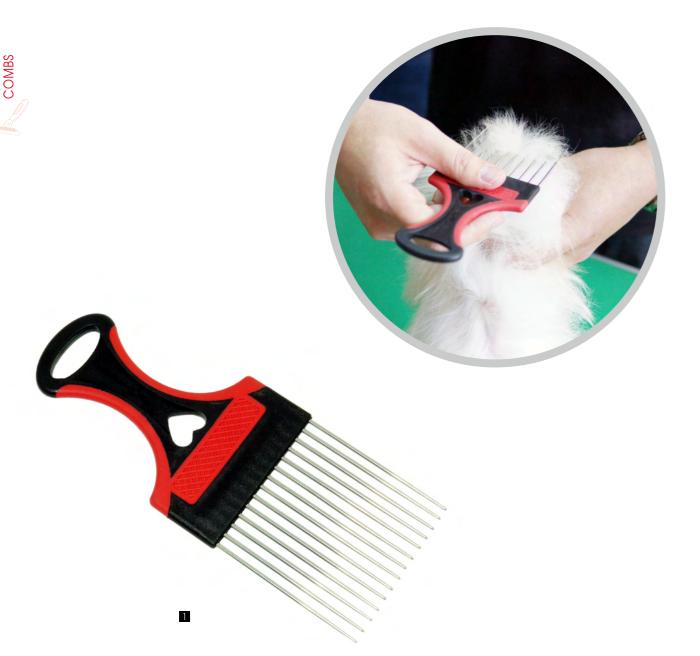

## Untangle Combs Stainless-steel pins

Designed to remove tangles and mats. Two rows of tapered spring tempered stainless steel teeth set into handle for the removal of stubborn, troublesome snarls. Quality features include a comfortable, easy-to-grip handle, curved, narrow alignment of teeth for hard-to-reach areas.

These pins are thickened for dealing with tough mats.

|   | Item NO. | Description                    | LxWxD (cm)   | Teeth Lng. (cm) |
|---|----------|--------------------------------|--------------|-----------------|
| 1 | 23EC11DA | V-type 2-row pins (11+11 pins) | 16.8x6.0x5.5 | 2.4             |
| 2 | 23ED32TA | 3-row pins (11+10+11 pins)     | 15.6x6.2x5.5 | 2.4             |