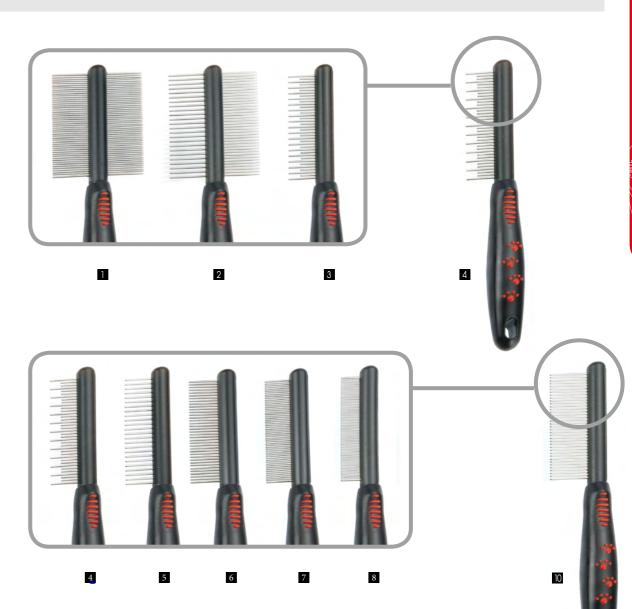

## **Handled Combs**

Handled combs are available in several sizes to fit all coat types. Each comb features non-slip finger and thumb rests for extra control. 24- teeth combs are better for breeds with very thick, dense coats.37-teeth and 58-teeth combs are best for dogs with soft, silky, fine-to medium-textured hair. 70-teeth and 78-teeth combs remove any last traces of tangle, and they also double as flea combs to help removes parasites fleas and dirt when present.

#### \* Fixed teeth w/ paw-print handle

|    | Item NO. | Description                              | LxWxD (cm)   | Teeth Lng. (cm) |
|----|----------|------------------------------------------|--------------|-----------------|
| 1  | 14DADFA  | 2-sided teeth, extra fine (48 +54 teeth) | 21.8×6.3x2.5 | 2.5/2.5         |
| 2  | 14DADA   | 2-sided teeth (24 coarse+37 fine teeth)  | 21.8×6.3x2.5 | 2.5/2.5         |
| 3  | 14DALSA  | shedding comb (19 long+18 short teeth)   | 21.8×3.8x2.5 | 2.0/1.0         |
| 4  | 14DALDA  | shedding comb (13 long+24 short teeth)   | 21.8×3.8x2.5 | 2.0/1.0         |
| 5  | 14DA24A  | 24-teeth                                 | 21.8×4.0x2.5 | 2.0             |
| 6  | 14DA37A  | 37-teeth                                 | 21.8×4.0x2.5 | 2.0             |
| 7  | 14DA56A  | 56-teeth                                 | 21.8×4.0x2.5 | 2.0             |
| 8  | 14DA90A  | 90-teeth                                 | 21.8×3.5x2.5 | 1.4             |
| 9  | 14DA24EA | 24-long teeth                            | 21.8×4.7x2.5 | 2.5             |
| 10 | 14DA37EA | 37-long teeth                            | 21.8×4.5x2.5 | 2.5             |
| 11 | 14DA90EA | 90-long teeth                            | 21.8×4.0x2.5 | 2.0             |