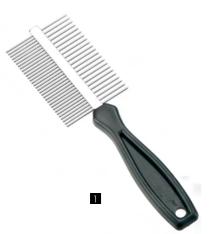

## **Handled Combs**

Handled combs are available in several sizes to fit all coat types. Each comb features non-slip finger and thumb rests for extra control. 24- teeth combs are better for breeds with very thick, dense coats.37-teeth and 58-teeth combs are best for dogs with soft, silky, fine-to medium-textured hair. 70-teeth and 78-teeth combs remove any last traces of tangle, and they also double as flea combs to help removes parasites fleas and dirt when present.

#### \* bowling pin-style handle

|   | Item NO. | Description                                 | LxWxD (cm)     | Teeth Lng. (cm) |
|---|----------|---------------------------------------------|----------------|-----------------|
| 1 | 14LADA   | 2-sided teeth (22 coarse+32 fine teeth), CP | 19.5 x 5.3x1.4 | 2.3/2.3         |
| 2 | 14LALSA  | shedding comb (19 long+18 short teeth), CP  | 19.5 x 3.8x1.4 | 2.3/1.4         |
| 3 | 14LA24A  | 24-teeth, CP                                | 19.0 x 3.8x1.4 | 2.3             |
| 4 | 14LA37A  | 37-teeth, CP                                | 19.0 x 3.8x1.4 | 2.3             |
| 5 | 14LA58A  | 58-teeth, CP                                | 19.0 x 3.5x1.4 | 1.7             |
| 6 | 14LA70A  | 70-teeth, CP                                | 19.0 x 3.5x1.4 | 1.7             |
| 7 | 14LA78A  | 78-teeth, CP                                | 19.0 x 3.5x1.4 | 1.7             |