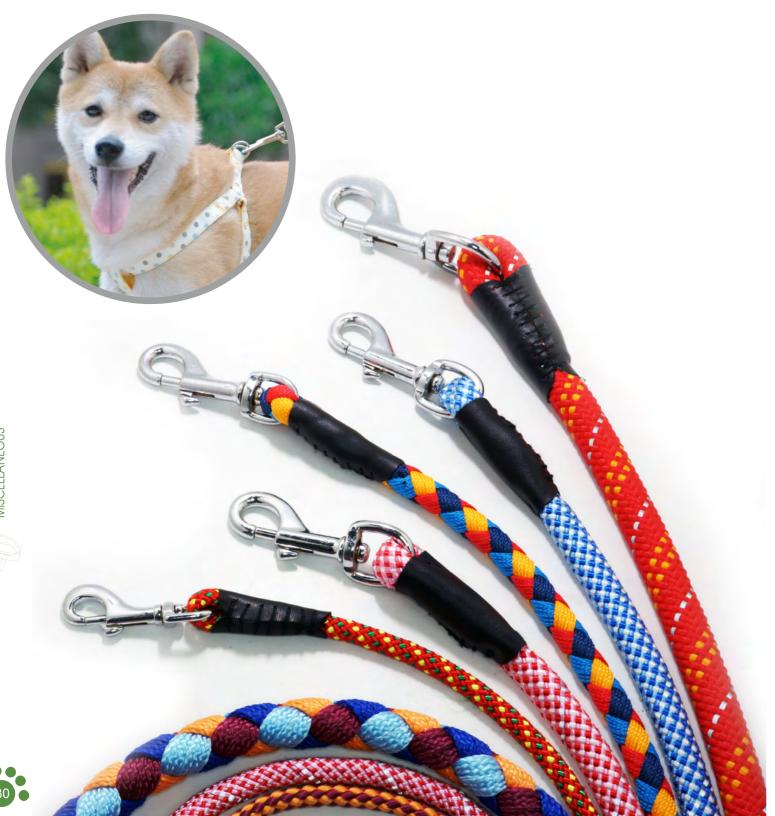

| No.4        | 23.5cm/9.25"  |
| 6 | 7104XLN  | No.4XL      | 28.5cm/11.25" |
| 7 | 7105N    | No.5        | 21.5cm/8.5"   |
| 8 | 7105XLN  | No.5XL      | 26.5cm/10.5"  |
| 9 | 7108N    | No.8        | 18.5cm/7.25"  |
|   |          |             |               |



## **Toothbrush**









|--|

|   | Item No. | Description                    | LxWxD (cm)     |
|---|----------|--------------------------------|----------------|
| 1 | 73DA03   | Two ends tooth brush,red+white | 23 x 2 x 1.5cm |
| 2 | 73GB01   | Finger type tooth brush,blue   | 6 x 2 x 3cm    |
| 3 | 73GB05   | Finger type massage brush,pink | 6 x 2 x 3cm    |



MISCELLANEOUS







#### Remarks:

Patterns of leads, collars and hair bows are constantly renewed. Please confirm patterns available when placing orders.





## Collars, Leads And Hair Bows







#### Remarks:

Patterns of leads, collars and harness are constantly renewed. Please confirm patterns available when placing orders.















Collars















MISCELLANEOUS







## Hello-PET Shampoo