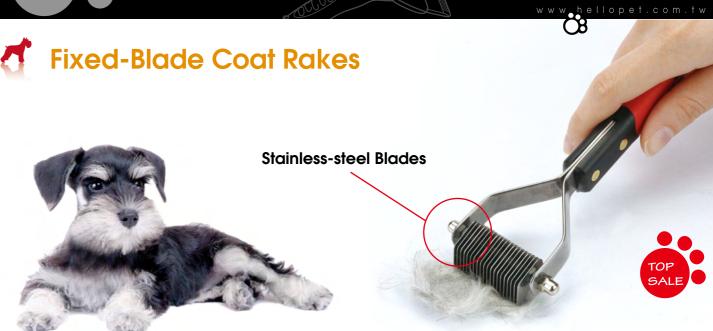

**MISCELLANEOUS** 

Good grooming is not only about beauty, but also about good health.

COMBS

An all-in-one grooming tool for removing mats and tangles and the progressive build-up of dead hair and undercoat. Ergonomic reversible design combines flexible pin rake with micro-fine deshedding blade, to restore perfect coat condition whilst ensuring a comfortable and pleasant grooming experience.