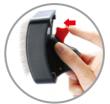

## Pivoting Self-Cleaning Slickers Stainless-steel Pins

A Popular grooming brush for everyday use to remove matts, tangles and loose dead hair. New patented design combines easy-clean retractable pins with unique curved and pivoting head, instantly adapting to body contours for maximum affect. Available in a range of different pin lengths to suit coat type and length.

#### **Self-Cleaning Mechanism**

push