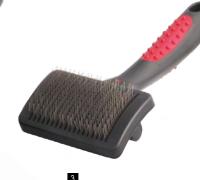

## Pivoting Self-Cleaning Slickers Stainless-steel Pins

A Popular grooming brush for everyday use to remove matts, tangles and loose dead hair. New patented design combines easy-clean retractable pins with unique curved and pivoting head, instantly adapting to body contours for maximum affect. Available in a range of different pin lengths to suit coat type and length.