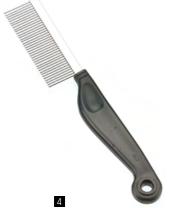

## **Handled Combs**

Handled combs are available in several sizes to fit all coat types. Each comb features non-slip finger and thumb rests for extra control. 24- teeth combs are better for breeds with very thick, dense coats.37-teeth and 58-teeth combs are best for dogs with soft, silky, fine-to medium-textured hair. 70-teeth and 78-teeth combs remove any last traces of tangle, and they also double as flea combs to help removes parasites fleas and dirt when present.

#### \* Fixed teeth w/ paw-print handle

|    | Item NO. | Description                              | LxWxD (cm)   | Teeth Lng. (cm) |
|----|----------|------------------------------------------|--------------|-----------------|
| 1  | 14DADFA  | 2-sided teeth, extra fine (48 +54 teeth) | 21.8×6.3x2.5 | 2.5/2.5         |
| 2  | 14DADA   | 2-sided teeth (24 coarse+37 fine teeth)  | 21.8×6.3x2.5 | 2.5/2.5         |
| 3  | 14DALSA  | shedding comb (19 long+18 short teeth)   | 21.8×3.8x2.5 | 2.0/1.0         |
| 4  | 14DALDA  | shedding comb (13 long+24 short teeth)   | 21.8×3.8x2.5 | 2.0/1.0         |
| 5  | 14DA24A  | 24-teeth                                 | 21.8×4.0x2.5 | 2.0             |
| 6  | 14DA37A  | 37-teeth                                 | 21.8×4.0x2.5 | 2.0             |
| 7  | 14DA56A  | 56-teeth                                 | 21.8×4.0x2.5 | 2.0             |
| 8  | 14DA90A  | 90-teeth                                 | 21.8×3.5x2.5 | 1.4             |
| 9  | 14DA24EA | 24-long teeth                            | 21.8×4.7x2.5 | 2.5             |
| 10 | 14DA37EA | 37-long teeth                            | 21.8×4.5x2.5 | 2.5             |
| 11 | 14DA90EA | 90-long teeth                            | 21.8×4.0x2.5 | 2.0             |