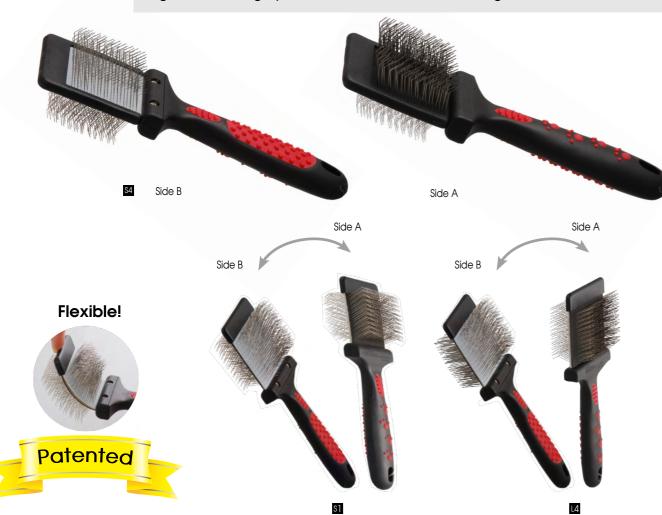

**MISCELLANEOUS** 

Good grooming is not only about beauty, but also about good health.

COMBS

An all-in-one grooming tool for removing mats and tangles and the progressive build-up of dead hair and undercoat. Ergonomic reversible design combines flexible pin rake with micro-fine deshedding blade, to restore perfect coat condition whilst ensuring a comfortable and pleasant grooming experience.

|   | Item NO. | Teeth   | Blad e              |
|---|----------|---------|---------------------|
| 1 | 48DA3L2S | 13 long | 36 coarse, curved   |
| 2 | 48DA3L3S | 13 long | 60 fine, curved     |
| 3 | 48DA3L4S | 13 long | 37 coarse, straight |
| 4 | 48DA3L5S | 13 long | 65 fine, straight   |

| Item NO.   | Teeth    | Blade               |
|------------|----------|---------------------|
| 5 48DA3S2S | 13 Short | 36 coarse, curved   |
| 6 48DA3S3S | 13 Short | 60 fine, curved     |
| 7 48DA3S4S | 13 Short | 37 coarse, straight |
| 8 48DA3S5S | 13 Short | 65 fine, straight   |

#### \* 20 teeth with 3-1/4" wide de-shedding blade

| _ |          |         |                     |
|---|----------|---------|---------------------|
|   | Item NO. | Teeth   | Blade               |
| 1 | 48DA2L2L | 20 long | 44 coarse, curved   |
| 2 | 48DA2L3L | 20 long | 76 fine, curved     |
| 3 | 48DA2L4L | 20 long | 45 coarse, straight |
| 4 | 48DA2L5L | 20 long | 79 fine, straight   |

|   | Item NO. | Teeth    | Blade               |
|---|----------|----------|---------------------|
| 5 | 48DA2S2L | 20 Short | 44 coarse, curved   |
| 6 | 48DA2S3L | 20 Short | 76 fine, curved     |
| 7 | 48DA2S4L | 20 Short | 45 coarse, straight |
| 8 | 48DA2S5L | 20 Short | 79 fine, straight   |

#### \* 2-row teeth with 2-1/2" wide de-shedding blade

| Item NO.   | Teeth | Blade               |
|------------|-------|---------------------|
| 1 48DA5D2S | 2-row | 36 coarse, curved   |
| 2 48DA5D3S | 2-row | 60 fine, curved     |
| 3 48DA5D4S | 2-row | 37 coarse, straight |
| 4 48DA5D5S | 2-row | 65 fine, straight   |
|            |       |                     |