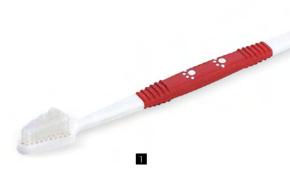

----------------|--|--|
| 1 69D1   | For Dog              |  |  |
| 2 69C1   | For Cat              |  |  |
| 3 69K1   | Feeder cap           |  |  |
| 4 69DC1  | Feeder set (Dog+Cat) |  |  |



## Dog Mask







|   | Item No. | Description | LxWxD (cm)    |
|---|----------|-------------|---------------|
| 1 | 7100N    | No.0        | 10cm/4"       |
| 2 | 7101N    | No.1        | 12cm/4.75"    |
| 3 | 7102N    | No.2        | 16.5cm/6.5"   |
| 4 | 7103N    | No.3        | 18.5cm/7.5"   |
| 5 | 7104N    | No.4        | 23.5cm/9.25"  |
| 6 | 7104XLN  | No.4XL      | 28.5cm/11.25" |
| 7 | 7105N    | No.5        | 21.5cm/8.5"   |
| 8 | 7105XLN  | No.5XL      | 26.5cm/10.5"  |
| 9 | 7108N    | No.8        | 18.5cm/7.25"  |
|   |          |             |               |



## **Toothbrush**









|--|

|   | Item No. | Description                    | LxWxD (cm)     |
|---|----------|--------------------------------|----------------|
| 1 | 73DA03   | Two ends tooth brush,red+white | 23 x 2 x 1.5cm |
| 2 | 73GB01   | Finger type tooth brush,blue   | 6 x 2 x 3cm    |
| 3 | 73GB05   | Finger type massage brush,pink | 6 x 2 x 3cm    |



MISCELLANEOUS







#### Remarks:

Patterns of leads, collars and hair bows are constantly renewed. Please confirm patterns available when placing orders.





## Collars, Leads And Hair Bows







#### Remarks:

Patterns of leads, collars and harness are constantly renewed. Please confirm patterns available when placing orders.















Collars















MISCELLANEOUS







## Hello-PET Shampoo