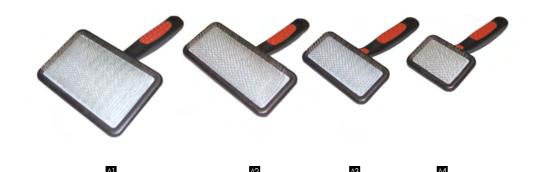

#### **Slicker Brushes** Stainless-steel Pins

long-, wire-, and curly-haired dogs.

**Stainless-steel Pins** 

\* Bowling pin-style handle

| Item No.  | Description | Size | LxWxD (cm)    |
|-----------|-------------|------|---------------|
| 1 16LA3AL |             | L    | 15.3x12.0x3.0 |
| 2 16LA3AM | soft pin    | M    | 14.5x9.5x3.0  |
| 3 16LA3AS |             | S    | 14.5x7.0x3.0  |

Slicker brush is one of the most effective ways of removing dead

hair from undercoats and topcoats. The slicker brush has densely

set wire teeth that are effective at removing mats and dead hair from

## Universal Type Slickers Stainless-steel Pins

Soft pins (gray pin pad)

Soft pins w/ tips (gray pin pad)

Hard pins (black pin pad)

They are great for everyday grooming and finishing touches. They effectively remove mats as well as loose and dead hair. The brush also features a curved to better penetrate the hair and non-slip finger and thumb rests for extra control.