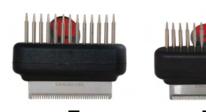

**MISCELLANEOUS** 

Good grooming is not only about beauty, but also about good health.

COMBS

An all-in-one grooming tool for removing mats and tangles and the progressive build-up of dead hair and undercoat. Ergonomic reversible design combines flexible pin rake with micro-fine deshedding blade, to restore perfect coat condition whilst ensuring a comfortable and pleasant grooming experience.

|   | Item NO. | Teeth   | Blad e              |
|---|----------|---------|---------------------|
| 1 | 48DA3L2S | 13 long | 36 coarse, curved   |
| 2 | 48DA3L3S | 13 long | 60 fine, curved     |
| 3 | 48DA3L4S | 13 long | 37 coarse, straight |
| 4 | 48DA3L5S | 13 long | 65 fine, straight   |