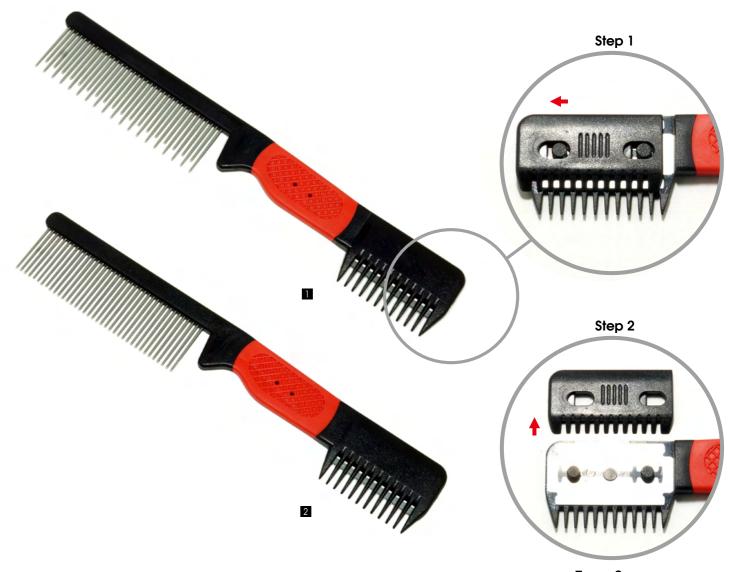

**MISCELLANEOUS** 

Good grooming is not only about beauty, but also about good health.

COMBS

An all-in-one grooming tool for removing mats and tangles and the progressive build-up of dead hair and undercoat. Ergonomic reversible design combines flexible pin rake with micro-fine deshedding blade, to restore perfect coat condition whilst ensuring a comfortable and pleasant grooming experience.

|   | Item NO. | Teeth   | Blad e              |
|---|----------|---------|---------------------|
| 1 | 48DA3L2S | 13 long | 36 coarse, curved   |
| 2 | 48DA3L3S | 13 long | 60 fine, curved     |
| 3 | 48DA3L4S | 13 long | 37 coarse, straight |
| 4 | 48DA3L5S | 13 long | 65 fine, straight   |

| Item NO.   | Teeth    | Blade               |
|------------|----------|---------------------|
| 5 48DA3S2S | 13 Short | 36 coarse, curved   |
| 6 48DA3S3S | 13 Short | 60 fine, curved     |
| 7 48DA3S4S | 13 Short | 37 coarse, straight |
| 8 48DA3S5S | 13 Short | 65 fine, straight   |