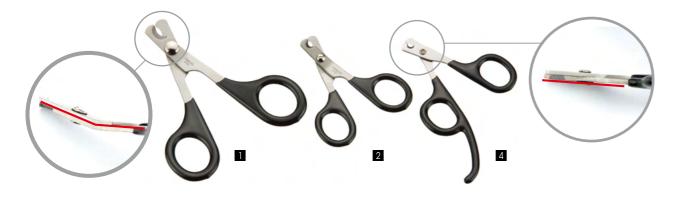

Indispensable grooming tool to remive ticks. It features a stainless-steel wire loop with ergonomic handle for easy to use. tool. Idea for dogs and cats.

#### Instructions:

- 1. Brush the hair back to reveal the tick.
- 2. Place the tool on the dog's skin, with the largest part of the wire loop directly over the tick.
- 3. Slowly, but firmly, pull the tool ensuring the tick is trapped in the smaller part of the wire loop.

|   | Item NO. | Description  | LxW (cm)    |
|---|----------|--------------|-------------|
| 1 | 24EAV    | Tick remover | 9.1x2.2x1.5 |