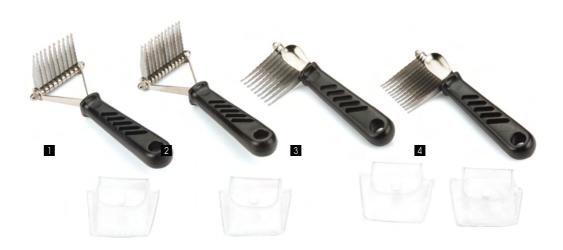

|   | Item NO. | Teeth   | Blad e              |
|---|----------|---------|---------------------|
| 1 | 48DA3L2S | 13 long | 36 coarse, curved   |
| 2 | 48DA3L3S | 13 long | 60 fine, curved     |
| 3 | 48DA3L4S | 13 long | 37 coarse, straight |
| 4 | 48DA3L5S | 13 long | 65 fine, straight   |

| Item NO.   | Teeth    | Blade               |
|------------|----------|---------------------|
| 5 48DA3S2S | 13 Short | 36 coarse, curved   |
| 6 48DA3S3S | 13 Short | 60 fine, curved     |
| 7 48DA3S4S | 13 Short | 37 coarse, straight |
| 8 48DA3S5S | 13 Short | 65 fine, straight   |