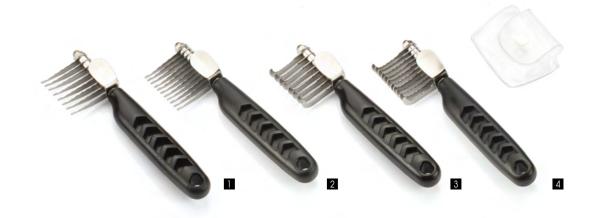

**MISCELLANEOUS** 

Good grooming is not only about beauty, but also about good health.

COMBS

An all-in-one grooming tool for removing mats and tangles and the progressive build-up of dead hair and undercoat. Ergonomic reversible design combines flexible pin rake with micro-fine deshedding blade, to restore perfect coat condition whilst ensuring a comfortable and pleasant grooming experience.

|   | Item NO. | Teeth   | Blad e              |
|---|----------|---------|---------------------|
| 1 | 48DA3L2S | 13 long | 36 coarse, curved   |
| 2 | 48DA3L3S | 13 long | 60 fine, curved     |
| 3 | 48DA3L4S | 13 long | 37 coarse, straight |
| 4 | 48DA3L5S | 13 long | 65 fine, straight   |