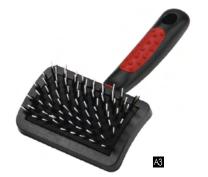

#### **Slicker Brushes** Stainless-steel Pins

long-, wire-, and curly-haired dogs.

**Stainless-steel Pins** 

\* Bowling pin-style handle

| Item No.  | Description | Size | LxWxD (cm)    |
|-----------|-------------|------|---------------|
| 1 16LA3AL |             | L    | 15.3x12.0x3.0 |
| 2 16LA3AM | soft pin    | M    | 14.5x9.5x3.0  |
| 3 16LA3AS |             | S    | 14.5x7.0x3.0  |

Slicker brush is one of the most effective ways of removing dead

hair from undercoats and topcoats. The slicker brush has densely

set wire teeth that are effective at removing mats and dead hair from