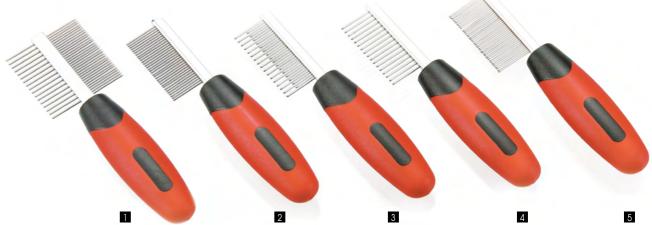

**MISCELLANEOUS** 

Good grooming is not only about beauty, but also about good health.

COMBS

An all-in-one grooming tool for removing mats and tangles and the progressive build-up of dead hair and undercoat. Ergonomic reversible design combines flexible pin rake with micro-fine deshedding blade, to restore perfect coat condition whilst ensuring a comfortable and pleasant grooming experience.

|   | Item NO. | Teeth   | Blad e              |
|---|----------|---------|---------------------|
| 1 | 48DA3L2S | 13 long | 36 coarse, curved   |
| 2 | 48DA3L3S | 13 long | 60 fine, curved     |
| 3 | 48DA3L4S | 13 long | 37 coarse, straight |
| 4 | 48DA3L5S | 13 long | 65 fine, straight   |

| Item NO.   | Teeth    | Blade               |
|------------|----------|---------------------|
| 5 48DA3S2S | 13 Short | 36 coarse, curved   |
| 6 48DA3S3S | 13 Short | 60 fine, curved     |
| 7 48DA3S4S | 13 Short | 37 coarse, straight |
| 8 48DA3S5S | 13 Short | 65 fine, straight   |