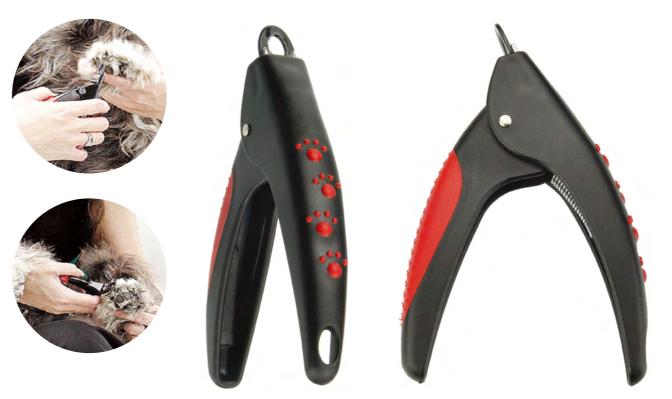

|





#### **Guillotine Nail Trimmers**

"Guillotine-style" nail trimmer are one of the best tools to cut nails. Their extra-sharp blade and optimal leverage can cut even the thickest nails easily with any danger of slipping which might splinter or injure the claws. Ergonomically designed handles have textured rubber grips to provide better control or/ and lessen hand fatigue.



#### \* Paw-print handle

|   | Item No. | cutting hole diameter | LxWxD (cm) |  |
|---|----------|-----------------------|------------|--|
| 1 | 17DA13   | 7mm                   | 14×8.6x2.3 |  |



cutting hole diameter available in 5mm, 7mm, and 9mm

#### \* Coated handle

| 1 |              |                       |                           |              |
|---|--------------|-----------------------|---------------------------|--------------|
| - | Item No.     | Cutting Hole Diameter | Finish                    | LxWxD (cm)   |
|   | 1 17PN12A    | 5mm                   | CP                        | 12.0×7.5x1.6 |
|   | 2 17PN13A    | 7mm                   | CP                        | 12.0×7.5x1.6 |
|   | 3 17PN15A    | 9mm                   | CP                        | 12.0×7.5