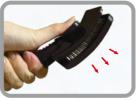

ir on the other.



Easy Swap

## Product Dimensions(L x W x D): 19.1 x 3.3 x 0.8 cm

#### **Styling Trimming Comb**

|   | Item NO. | Description | Teeth Lng.   |
|---|----------|-------------|--------------|
| 1 | 80SCBLS  | L/S Pin     | 1.8 / 2.2 cm |
| 2 | 80SCB37  | 37 Pin      | 2.2 cm       |

Surface treatment: ED and N/P are also available

















## Pivoting Self-Cleaning Slickers Stainless-steel Pins

A Popular grooming brush for everyday use to remove matts, tangles and loose dead hair. New patented design combines easy-clean retractable pins with unique curved and pivoting head, instantly adapting to body contours for maximum affect. Available in a range of different pin lengths to suit coat type and length.















#### **Self-Cleaning Mechanism**

push









#### \* Hard pins

|   | Item No. | Size |
|---|----------|------|
| 1 | 32DA7L   | L    |
| 2 | 32DA7M   | М    |
| 3 | 32DA7S   | S    |
|   |          |      |



|   | Item No. | Size |
|---|----------|------|
| 1 | 32DA71L  | L    |
| 2 | 32DA71M  | М    |
| 3 | 32DA71S  | S    |

Large: 19.5 x 11.0 x 5.0 cm Medium: 18.5 x 10.2 x 5.0 cm Small: 18.5 x 7.8 x 4.8 cm









BRUSHES

## Illtralight Solf Cleaning Slickers

## Ultralight Self-Cleaning Slickers Stainless-steel Pins



Easily and quickly remove hair with the touch of a button. No more trying to pull or comb hair out of slicker brushes. One handed, quiet operation allows you to easily remove hair and keep brushing. All slickers feature stainless steel pins and a comfortable easy-grip handle.



#### \* Hard Pins

|   | It