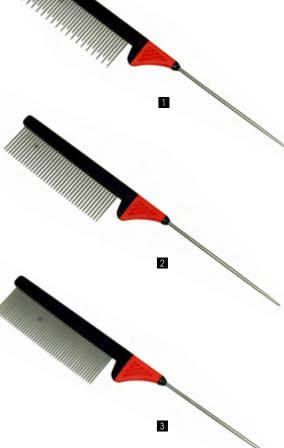

## **Handled Combs**

Handled combs are available in several sizes to fit all coat types. Each comb features non-slip finger and thumb rests for extra control. 24- teeth combs are better for breeds with very thick, dense coats.37-teeth and 58-teeth combs are best for dogs with soft, silky, fine-to medium-textured hair. 70-teeth and 78-teeth combs remove any last traces of tangle, and they also double as flea combs to help removes parasites fleas and dirt when present.

#### \* Fixed teeth w/ paw-print handle

|    | Item NO. | Description                              | LxWxD (cm)   | Teeth Lng. (cm) |
|----|----------|------------------------------------------|--------------|-----------------|
| 1  | 14DADFA  | 2-sided teeth, extra fine (48 +54 teeth) | 21.8×6.3x2.5 | 2.5/2.5         |
| 2  | 14DADA   | 2-sided teeth (24 coarse+37 fine teeth)  | 21.8×6.3x2.5 | 2.5/2.5         |
| 3  | 14DALSA  | shedding comb (19 long+18 short teeth)   | 21.8×3.8x2.5 | 2.0/1.0         |
| 4  | 14DALDA  | shedding comb (13 long+24 short teeth)   | 21.8×3.8x2.5 | 2.0/1.0         |
| 5  | 14DA24A  | 24-teeth                                 | 21.8×4.0x2.5 | 2.0             |
| 6  | 14DA37A  | 37-teeth                                 | 21.8×4.0x2.5 | 2.0             |
| 7  | 14DA56A  | 56-teeth                                 | 21.8×4.0x2.5 | 2.0             |
| 8  | 14DA90A  | 90-teeth                                 | 21.8×3.5x2.5 | 1.4             |
| 9  | 14DA24EA | 24-long teeth                            | 21.8×4.7x2.5 | 2.5             |
| 10 | 14DA37EA | 37-long teeth                            | 21.8×4.5x2.5 | 2.5             |
| 11 | 14DA90EA | 90-long teeth                            | 21.8×4.0x2.5 | 2.0             |