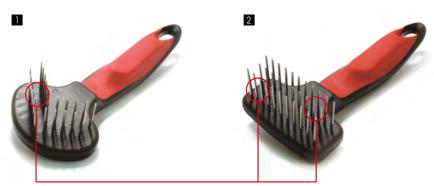

## **Rotating Handled Combs**

Rotating teeth reduce hair pull and make pets feel comfortable. Remove loose hair, dirt and help prevent hair from being matted. Promotes hair health and regrowth.

360° Rotating round end teeth

|   | item NO.  | Description                     | LXWXD (CM)   | reem Lng. (cm) |
|---|-----------|---------------------------------|--------------|----------------|
| 1 | 14DA424A  | 24-rotating teeth               | 21.5×3.5x2.5 | 1.7            |
| 2 | 14DA437A  | 37-rotating teeth               | 21.5×3.5x2.5 | 1.7            |
| 3 | 14DA4LDA  | 13 long+24 short rotating teeth | 21.5×4.0x2.5 | 2.1/1.2        |
| 4 | 14DA424EA | 24 long rotating teeth          | 21.5×4.0x2.5 | 2.1            |