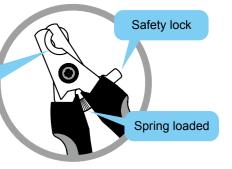

## Replaceable De-mating Razors Stainless-steel Blades

Replaceable De-matting Razors help reduce shedding up to 90%. Maintains a damage free top coat and will not scratch skin. All sharpened blades are curved with rounded ends for safety. Ideal for dogs of all sizes.

|   | Item No. | Description       | LxWxD (cm)   |
|---|----------|-------------------|--------------|
| 1 | 53DAE09M | L Type, 9 blades  | 17.0x6.2x2.6 |
| 2 | 53DAE12M | L Type, 12 blades | 17.0x6.2x2.6 |
| 3 | 53DAT09M | Y Type, 9 blades  | 16.0x6.3x6.0 |
| 4 | 53DAT12M | Y Type, 12 blades | 16.0x6.3x6.0 |