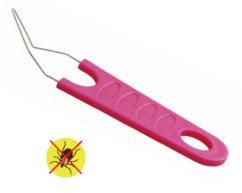

Indispensable grooming tool to remive ticks. It features a stainless-steel wire loop with ergonomic handle for easy to use. tool. Idea for dogs and cats.

|   | Item NO. | Description  | LxW (cm)    |
|---|----------|--------------|-------------|
| 1 | 24EAV    | Tick remover | 9.1x2.2x1.5 |