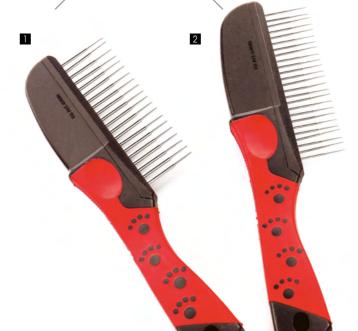

## **Magic Spring Handled Combs**

flexible teeth

360° rotating teeth

2-section teeth help loose tangles effectively.

#### \* Paw-print handle

|   | Item NO.  | Description          | LxWxD (cm)   | Teeth Lng. (cm) |
|---|-----------|----------------------|--------------|-----------------|
| 1 | 22DAC420A | 20 two-section teeth | 22.0×6.5x2.0 | 3.0             |
| 2 | 22DAC425A | 25 two-section teeth | 22.0×6.0x2.0 | 2.5             |
| 3 | 22DAB420A | 20 one-section teeth | 22.0×6.5x2.0 | 3.1             |
| 4 | 22DAB425A | 25 one-section teeth | 22.0×6.5x2.0 | 3.1             |