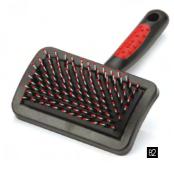

#### **Slicker Brushes** Stainless-steel Pins

long-, wire-, and curly-haired dogs.

**Stainless-steel Pins** 

\* Bowling pin-style handle

| Item No.  | Description | Size | LxWxD (cm)    |
|-----------|-------------|------|---------------|
| 1 16LA3AL |             | L    | 15.3x12.0x3.0 |
| 2 16LA3AM | soft pin    | M    | 14.5x9.5x3.0  |
| 3 16LA3AS |             | S    | 14.5x7.0x3.0  |

Slicker brush is one of the most effective ways of removing dead

hair from undercoats and topcoats. The slicker brush has densely

set wire teeth that are effective at removing mats and dead hair from