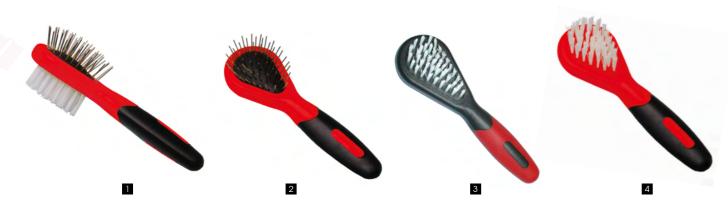

## **Handled Combs**

Handled combs are available in several sizes to fit all coat types. Each comb features non-slip finger and thumb rests for extra control. 24- teeth combs are better for breeds with very thick, dense coats.37-teeth and 58-teeth combs are best for dogs with soft, silky, fine-to medium-textured hair. 70-teeth and 78-teeth combs remove any last traces of tangle, and they also double as flea combs to help removes parasites fleas and dirt when present.