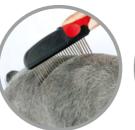

**MISCELLANEOUS** 

Good grooming is not only about beauty, but also about good health.

COMBS

An all-in-one grooming tool for removing mats and tangles and the progressive build-up of dead hair and undercoat. Ergonomic reversible design combines flexible pin rake with micro-fine deshedding blade, to restore perfect coat condition whilst ensuring a comfortable and pleasant grooming experience.