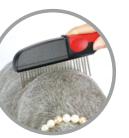

## **Magic Spring Handled Combs**

flexible teeth

360° rotating teeth

2-section teeth help loose tangles effectively.