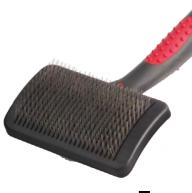

## Pivoting Self-Cleaning Slickers Stainless-steel Pins

A Popular grooming brush for everyday use to remove matts, tangles and loose dead hair. New patented design combines easy-clean retractable pins with unique curved and pivoting head, instantly adapting to body contours for maximum affect. Available in a range of different pin lengths to suit coat type and length.