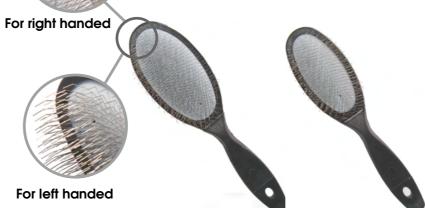

#### **Undercoat Slickers** Stainless-steel Pins

These ergonomically designed slickers are unsurpassed in comfort and quality. Slickers help to remove the snarls and tangles of the coat.

#### \* For right handed

|   | Item No. | Description        |
|---|----------|--------------------|
| 1 | 33DD5QL  | L, soft pins, 18mm |
| 2 | 33DD5QS  | S, soft pins, 18mm |
| 3 | 33DD6QL  | L, soft pins, 22mm |
| 4 | 33DD6QS  | S, soft pins, 22mm |

#### \* For left handed

|   | Item No. | Description        |
|---|----------|--------------------|
| 1 | 33DD5QBL | L, soft pins, 18mm |
| 2 | 33DD5QBS | S, soft pins, 18mm |
| 3 | 33DD6QBL | L, soft pins, 22mm |
| 4 | 33DD6QBS | S, soft pins, 22mm |