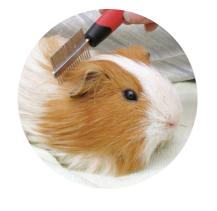

## Pivoting Self-Cleaning Slickers Stainless-steel Pins

A Popular grooming brush for everyday use to remove matts, tangles and loose dead hair. New patented design combines easy-clean retractable pins with unique curved and pivoting head, instantly adapting to body contours for maximum affect. Available in a range of different pin lengths to suit coat type and length.