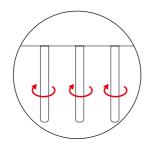

## **Rotating Handled Combs**

Rotating teeth reduce hair pull and make pets feel comfortable. Remove loose hair, dirt and help prevent hair from being matted. Promotes hair health and regrowth.

360° Rotating round end teeth