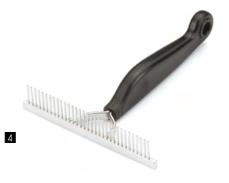

#### **Undercoat Rakes**

Rake combs are specifically designed to remove mats in long and curly coats. These tools break up matted hair with angled teeth and work best in conjunction with a spray or liquid detangling product. Remove undercoat and reduce shedding with these ergonomically designed tools. Non-slip handle with T-shape design greatly reduces strain and fatigue on the hand and wrist. Electro-coating pins glide smoothly through the coat. Double row undercoat rake works great on double-coated breeds.

#### \* paw-print handle

|   | Item NO.  | Description                             | LxWxD (cm)    | Teeth Lng. (cm) |
|---|-----------|-----------------------------------------|---------------|-----------------|
| 1 | 15DAE13SB | 13 short teeth                          | 16.5x9.0x4.0  | 1.5             |
| 2 | 15DAE13LB | 13 long teeth                           | 16.5x9.0x4.0  | 2.0             |
| 3 | 15DAE20SB | 20 short teeth                          | 16.5x11.3x4.0 | 1.5             |
| 4 | 15DAE20LB | 20 long teeth                           | 16.5x11.3x4.0 | 2.0             |
| 5 | 15DAE25DB | 2-row teeth<br>(13 long+12 short teeth) | 16.5x9.0x4.0  | 2.0/1.5         |