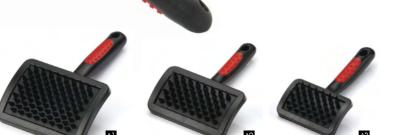

## Pivoting Self-Cleaning Slickers Stainless-steel Pins

A Popular grooming brush for everyday use to remove matts, tangles and loose dead hair. New patented design combines easy-clean retractable pins with unique curved and pivoting head, instantly adapting to body contours for maximum affect. Available in a range of different pin lengths to suit coat type and length.

#### \* Hard pins

|   | Item No. | Size |
|---|----------|------|
| 1 | 32DA7L   | L    |
| 2 | 32DA7M   | М    |
| 3 | 32DA7S   | S    |
|   |          |      |

|   | Item No. | Size |
|---|----------|------|
| 1 | 32DA71L  | L    |
| 2 | 32DA71M  | М    |
| 3 | 32DA71S  | S    |

Large: 19.5 x 11.0 x 5.0 cm Medium: 18.5 x 10.2 x 5.0 cm Small: 18.5 x 7.8 x 4.8 cm

BRUSHES