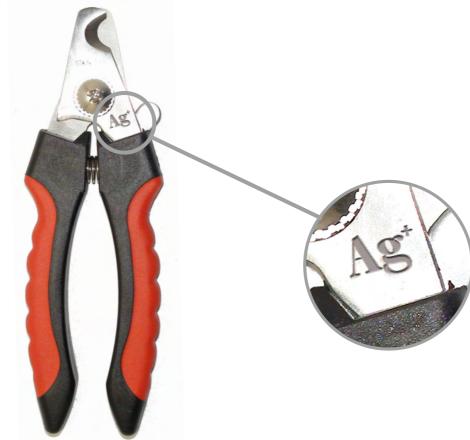

## Replaceable De-mating Razors Stainless-steel Blades

Replaceable De-matting Razors help reduce shedding up to 90%. Maintains a damage free top coat and will not scratch skin. All sharpened blades are curved with rounded ends for safety. Ideal for dogs of all sizes.

|   | Item No. | Description       | LxWxD (cm)   |
|---|----------|-------------------|--------------|
| 1 | 53DAE09M | L Type, 9 blades  | 17.0x6.2x2.6 |
| 2 | 53DAE12M | L Type, 12 blades | 17.0x6.2x2.6 |
| 3 | 53DAT09M | Y Type, 9 blades  | 16.0x6.3x6.0 |
| 4 | 53DAT12M | Y Type, 12 blades | 16.0x6.3x6.0 |