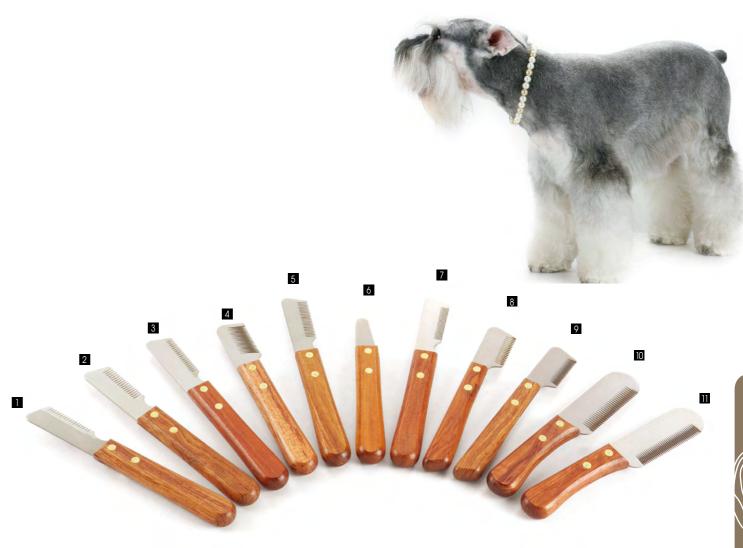

|   | Item NO. | Teeth   | Blad e              |
|---|----------|---------|---------------------|
| 1 | 48DA3L2S | 13 long | 36 coarse, curved   |
| 2 | 48DA3L3S | 13 long | 60 fine, curved     |
| 3 | 48DA3L4S | 13 long | 37 coarse, straight |
| 4 | 48DA3L5S | 13 long | 65 fine, straight   |

| Item NO.   | Teeth    | Blade               |
|------------|----------|---------------------|
| 5 48DA3S2S | 13 Short | 36 coarse, curved   |
| 6 48DA3S3S | 13 Short | 60 fine, curved     |
| 7 48DA3S4S | 13 Short | 37 coarse, straight |
| 8 48DA3S5S | 13 Short | 65 fine, straight   |