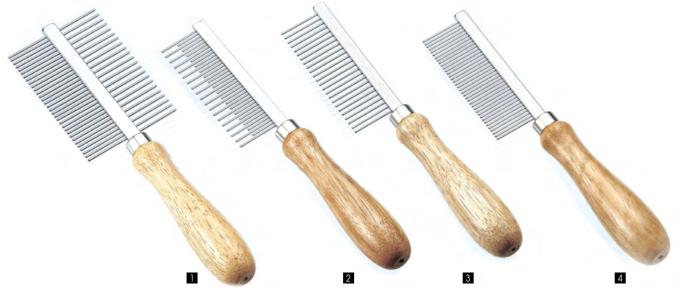

**MISCELLANEOUS** 

Good grooming is not only about beauty, but also about good health.

COMBS

An all-in-one grooming tool for removing mats and tangles and the progressive build-up of dead hair and undercoat. Ergonomic reversible design combines flexible pin rake with micro-fine deshedding blade, to restore perfect coat condition whilst ensuring a comfortable and pleasant grooming experience.

|   | Item NO. | Teeth   | Blad e              |
|---|----------|---------|---------------------|
| 1 | 48DA3L2S | 13 long | 36 coarse, curved   |
| 2 | 48DA3L3S | 13 long | 60 fine, curved     |
| 3 | 48DA3L4S | 13 long | 37 coarse, straight |
| 4 | 48DA3L5S | 13 long | 65 fine, straight   |

| Item NO.   | Teeth    | Blade               |
|------------|----------|---------------------|
| 5 48DA3S2S | 13 Short | 36 coarse, curved   |
| 6 48DA3S3S | 13 Short | 60 fine, curved     |
| 7 48DA3S4S | 13 Short | 37 coarse, straight |
| 8 48DA3S5S | 13 Short | 65 fine, straight   |