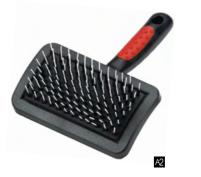

#### **Slicker Brushes** Stainless-steel Pins

long-, wire-, and curly-haired dogs.

**Stainless-steel Pins** 

\* Bowling pin-style handle

| Item No.  | Description | Size | LxWxD (cm)    |
|-----------|-------------|------|---------------|
| 1 16LA3AL |             | L    | 15.3x12.0x3.0 |
| 2 16LA3AM | soft pin    | M    | 14.5x9.5x3.0  |
| 3 16LA3AS |             | S    | 14.5x7.0x3.0  |

Slicker brush is one of the most effective ways of removing dead

hair from undercoats and topcoats. The slicker brush has densely

set wire teeth that are effective at removing mats and dead hair from