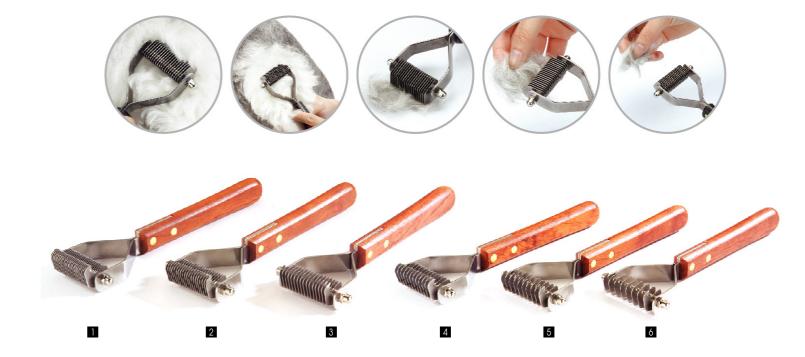

## **Magic Spring Undercoat Rakes**

These rakes have floating spring-controlled teeth that retract and rotate, yielding to pet's body-contour. Magic Spring offers optimum control and allows you to groom with less effort. Ensure a comfortable, more pleasure grooming experience for your pet. Patented.

#### Paw-print handle

|   | Item NO.  | Description                          | LxWxD (cm)    | Teeth Lng. (cm) |
|---|-----------|--------------------------------------|---------------|-----------------|
| 1 | 26DAE13SA | 13 short teeth                       | 16.6×9.0x4.7  | 2.2             |
| 2 | 26DAE13LA | 13 long teeth                        | 16.6×9.0x4.7  | 2.7             |
| 3 | 26DAE20SA | 20 short teeth                       | 16.6×11.4x5.0 | 2.2             |
| 4 | 26DAE20LA | 20 long teeth                        | 16.6×11.4x5.0 | 2.7             |
| 5 | 26DAE25DA | 2-row teeth (13 long+12 short teeth) | 16.6×9.0x5.0  | 2.7/ 2.2        |