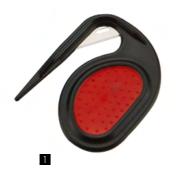

Indispensable grooming tool to remive ticks. It features a stainless-steel wire loop with ergonomic handle for easy to use. tool. Idea for dogs and cats.

#### Instructions:

- 1. Brush the hair back to reveal the tick.
- 2. Place the tool on the dog's skin, with the largest part of the wire loop directly over the tick.
- 3. Slowly, but firmly, pull the tool ensuring the tick is trapped in the smaller part of the wire loop.

|   | Item NO. | Description  | LxW (cm)    |
|---|----------|--------------|-------------|
| 1 | 24EAV    | Tick remover | 9.1x2.2x1.5 |