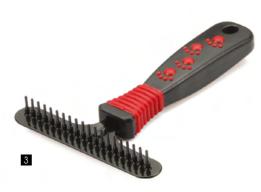

## **Magic Spring Undercoat Rakes**

These rakes have floating spring-controlled teeth that retract and rotate, yielding to pet's body-contour. Magic Spring offers optimum control and allows you to groom with less effort. Ensure a comfortable, more pleasure grooming experience for your pet. Patented.

#### Paw-print handle

|   | Item NO.  | Description                          | LxWxD (cm)    | Teeth Lng. (cm) |
|---|-----------|--------------------------------------|---------------|-----------------|
| 1 | 26DAE13SA | 13 short teeth                       | 16.6×9.0x4.7  | 2.2             |
| 2 | 26DAE13LA | 13 long teeth                        | 16.6×9.0x4.7  | 2.7             |
| 3 | 26DAE20SA | 20 short teeth                       | 16.6×11.4x5.0 | 2.2             |
| 4 | 26DAE20LA | 20 long teeth                        | 16.6×11.4x5.0 | 2.7             |
| 5 | 26DAE25DA | 2-row teeth (13 long+12 short teeth) | 16.6×9.0x5.0  | 2.7/ 2.2        |