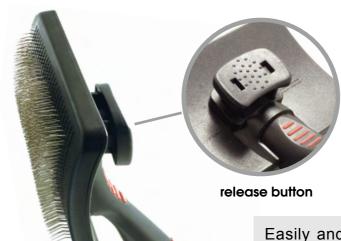

## Pivoting Self-Cleaning Slickers Stainless-steel Pins

A Popular grooming brush for everyday use to remove matts, tangles and loose dead hair. New patented design combines easy-clean retractable pins with unique curved and pivoting head, instantly adapting to body contours for maximum affect. Available in a range of different pin lengths to suit coat type and length.

#### **Cleaning Mechanism:**

Step 1: After brushing, push the release button.

Step 2: As the pins retract, the hair falls down simultaneously.

Step 3: Easy to clean the hair!