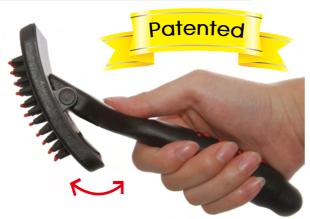

## Pivoting Self-Cleaning Slickers Stainless-steel Pins

A Popular grooming brush for everyday use to remove matts, tangles and loose dead hair. New patented design combines easy-clean retractable pins with unique curved and pivoting head, instantly adapting to body contours for maximum affect. Available in a range of different pin lengths to suit coat type and length.

#### **Self-Cleaning Mechanism**

push