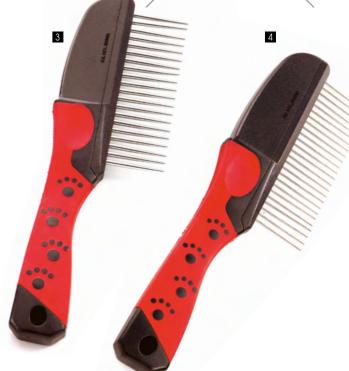

## **Handled Combs**

Handled combs are available in several sizes to fit all coat types. Each comb features non-slip finger and thumb rests for extra control. 24- teeth combs are better for breeds with very thick, dense coats.37-teeth and 58-teeth combs are best for dogs with soft, silky, fine-to medium-textured hair. 70-teeth and 78-teeth combs remove any last traces of tangle, and they also double as flea combs to help removes parasites fleas and dirt when present.

#### \* Fixed teeth w/ paw-print handle

|    | Item NO. | Description                              | LxWxD (cm)   | Teeth Lng. (cm) |
|----|----------|------------------------------------------|--------------|-----------------|
| 1  | 14DADFA  | 2-sided teeth, extra fine (48 +54 teeth) | 21.8×6.3x2.5 | 2.5/2.5         |
| 2  | 14DADA   | 2-sided teeth (24 coarse+37 fine teeth)  | 21.8×6.3x2.5 | 2.5/2.5         |
| 3  | 14DALSA  | shedding comb (19 long+18 short teeth)   | 21.8×3.8x2.5 | 2.0/1.0         |
| 4  | 14DALDA  | shedding comb (13 long+24 short teeth)   | 21.8×3.8x2.5 | 2.0/1.0         |
| 5  | 14DA24A  | 24-teeth                                 | 21.8×4.0x2.5 | 2.0             |
| 6  | 14DA37A  | 37-teeth                                 | 21.8×4.0x2.5 | 2.0             |
| 7  | 14DA56A  | 56-teeth                                 | 21.8×4.0x2.5 | 2.0             |
| 8  | 14DA90A  | 90-teeth                                 | 21.8×3.5x2.5 | 1.4             |
| 9  | 14DA24EA | 24-long teeth                            | 21.8×4.7x2.5 | 2.5             |
| 10 | 14DA37EA | 37-long teeth                            | 21.8×4.5x2.5 | 2.5             |
| 11 | 14DA90EA | 90-long teeth                            | 21.8×4.0x2.5 | 2.0             |