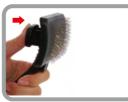

t hair on the other.



Easy Swap

## Product Dimensions(L x W x D): 19.1 x 3.3 x 0.8 cm

#### **Styling Trimming Comb**

|   | Item NO. | Description | Teeth Lng.   |
|---|----------|-------------|--------------|
| 1 | 80SCBLS  | L/S Pin     | 1.8 / 2.2 cm |
| 2 | 80SCB37  | 37 Pin      | 2.2 cm       |

Surface treatment: ED and N/P are also available

















## Pivoting Self-Cleaning Slickers Stainless-steel Pins

A Popular grooming brush for everyday use to remove matts, tangles and loose dead hair. New patented design combines easy-clean retractable pins with unique curved and pivoting head, instantly adapting to body contours for maximum affect. Available in a range of different pin lengths to suit coat type and length.















#### **Self-Cleaning Mechanism**

push









#### \* Hard pins

|   | Item No. | Size |
|---|----------|------|
| 1 | 32DA7L   | L    |
| 2 | 32DA7M   | М    |
| 3 | 32DA7S   | S    |
|   |          |      |



|   | Item No. | Size |
|---|----------|------|
| 1 | 32DA71L  | L    |
| 2 | 32DA71M  | М    |
| 3 | 32DA71S  | S    |

Large: 19.5 x 11.0 x 5.0 cm Medium: 18.5 x 10.2 x 5.0 cm Small: 18.5 x 7.8 x 4.8 cm









BRUSHES

## Illtralight Solf Cleaning Slickers

## Ultralight Self-Cleaning Slickers Stainless-steel Pins



Easily and quickly remove hair with the touch of a button. No more trying to pull or comb hair out of slicker brushes. One handed, quiet operation allows you to easily remove hair and keep brushing. All slickers feature stainless steel pins and a comfortable easy-grip handle.



#### \* Hard Pins

|