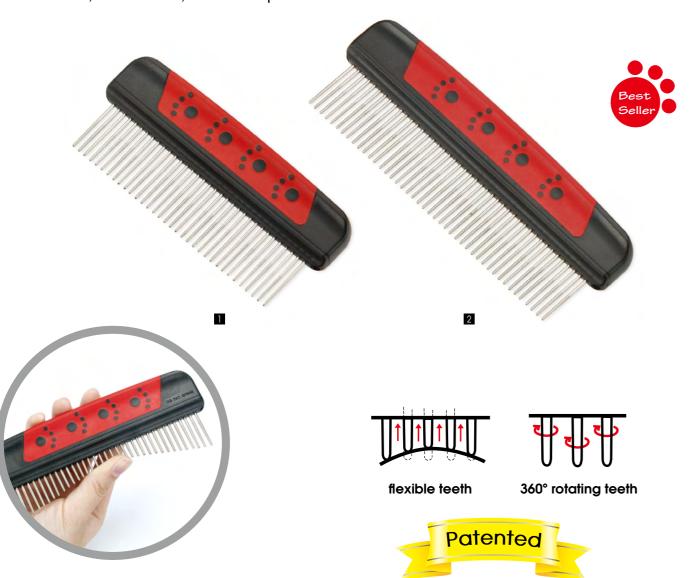

## **Magic Spring Handled Combs**

flexible teeth

360° rotating teeth

2-section teeth help loose tangles effectively.

#### \* Paw-print handle

|   | Item NO.  | Description          | LxWxD (cm)   | Teeth Lng. (cm) |
|---|-----------|----------------------|--------------|-----------------|
| 1 | 22DAC420A | 20 two-section teeth | 22.0×6.5x2.0 | 3.0             |
| 2 | 22DAC425A | 25 two-section teeth | 22.0×6.0x2.0 | 2.5             |
| 3 | 22DAB420A | 20 one-section teeth | 22.0×6.5x2.0 | 3.1             |
| 4 | 22DAB425A | 25 one-section teeth | 22.0×6.5x2.0 | 3.1             |