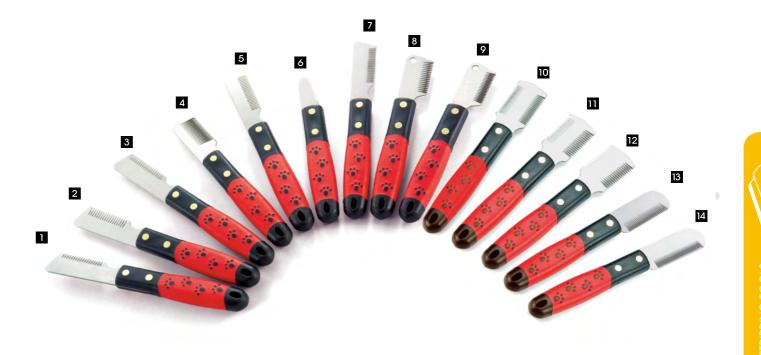

**MISCELLANEOUS** 

Good grooming is not only about beauty, but also about good health.

COMBS

An all-in-one grooming tool for removing mats and tangles and the progressive build-up of dead hair and undercoat. Ergonomic reversible design combines flexible pin rake with micro-fine deshedding blade, to restore perfect coat condition whilst ensuring a comfortable and pleasant grooming experience.

|   | Item NO. | Teeth   | Blad e              |
|---|----------|---------|---------------------|
| 1 | 48DA3L2S | 13 long | 36 coarse, curved   |
| 2 | 48DA3L3S | 13 long | 60 fine, curved     |
| 3 | 48DA3L4S | 13 long | 37 coarse, straight |
| 4 | 48DA3L5S | 13 long | 65 fine, straight   |

| Item NO.   | Teeth    | Blade               |
|------------|----------|---------------------|
| 5 48DA3S2S | 13 Short | 36 coarse, curved   |
| 6 48DA3S3S | 13 Short | 60 fine, curved     |
| 7 48DA3S4S | 13 Short | 37 coarse, straight |
| 8 48DA3S5S | 13 Short | 65 fine, straight   |

#### \* 20 teeth with 3-1/4" wide de-shedding blade

| _ |          |         |                     |
|---|----------|---------|---------------------|
|   | Item NO. | Teeth   | Blade               |
| 1 | 48DA2L2L | 20 long | 44 coarse, curved   |
| 2 | 48DA2L3L | 20 long | 76 fine, curved     |
| 3 | 48DA2L4L | 20 long | 45 coarse, straight |
| 4 | 48DA2L5L | 20 long | 79 fine, straight   |

|   | Item NO. | Teeth    | Blade               |
|---|----------|----------|---------------------|
| 5 | 48DA2S2L | 20 Short | 44 coarse, curved   |
| 6 | 48DA2S3L | 20 Short | 76 fine, curved     |
| 7 | 48DA2S4L | 20 Short | 45 coarse, straight |
| 8 | 48DA2S5L | 20 Short | 79 fine, straight   |

#### \* 2-row teeth with 2-1/2" wide de-shedding blade

| Item NO.   | Teeth | Blade               |
|------------|-------|---------------------|
| 1 48DA5D2S | 2-row | 36 coarse, curved   |
| 2 48DA5D3S | 2-row | 60 fine, curved     |
| 3 48DA5D4S | 2-row | 37 coarse, straight |
| 4 48DA5D5S | 2-row | 65 fine, straight   |
|            |       |                     |