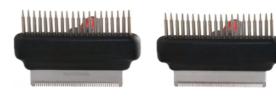

|   | Item NO. | Teeth    | Blade               |
|---|----------|----------|---------------------|
| 5 | 48DA2S2L | 20 Short | 44 coarse, curved   |
| 6 | 48DA2S3L | 20 Short | 76 fine, curved     |
| 7 | 48DA2S4L | 20 Short | 45 coarse, straight |
| 8 | 48DA2S5L | 20 Short | 79 fine, straight   |

#### \* 2-row teeth with 2-1/2" wide de-shedding blade

| Item NO.   | Teeth | Blade               |
|------------|-------|---------------------|
| 1 48DA5D2S | 2-row | 36 coarse, curved   |
| 2 48DA5D3S | 2-row | 60 fine, curved     |
| 3 48DA5D4S | 2-row | 37 coarse, straight |
| 4 48DA5D5S | 2-row | 65 fine, straight   |
|            |       |                     |