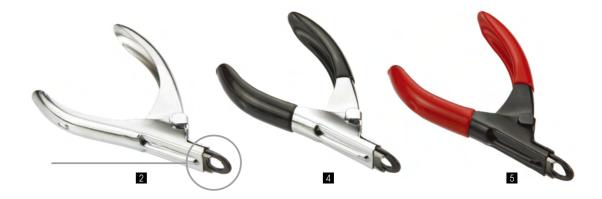

|





#### **Guillotine Nail Trimmers**

"Guillotine-style" nail trimmer are one of the best tools to cut nails. Their extra-sharp blade and optimal leverage can cut even the thickest nails easily with any danger of slipping which might splinter or injure the claws. Ergonomically designed handles have textured rubber grips to provide better control or/ and lessen hand fatigue.



#### \* Paw-print handle

|   | Item No. | cutting hole diameter | LxWxD (cm) |  |
|---|----------|-----------------------|------------|--|
| 1 | 17DA13   | 7mm                   | 14×8.6x2.3 |  |



cutting hole diameter available in 5mm, 7mm, and 9mm

#### \* Coated handle

| 1 |              |                       |                           |              |
|---|--------------|-----------------------|---------------------------|--------------|
| - | Item No.     | Cutting Hole Diameter | Finish                    | LxWxD (cm)   |
|   | 1 17PN12A    | 5mm                   | CP                        | 12.0×7.5x1.6 |
|   | 2 17PN13A    | 7mm                   | CP                        | 12.0×7.5x1.6 |
|   | 3 17PN15A    | 9mm                   | CP                        | 12.0×7.5x1.6 |
|   | 4 17PF13A-B  | 7mm                   | CP w/ black coated handle | 12.0×7.5x1.9 |
|   | 5 17PF13B-R4 | 7mm                   | ED w/ red coated handle   | 12.0×7.5x1.9 |
|   |