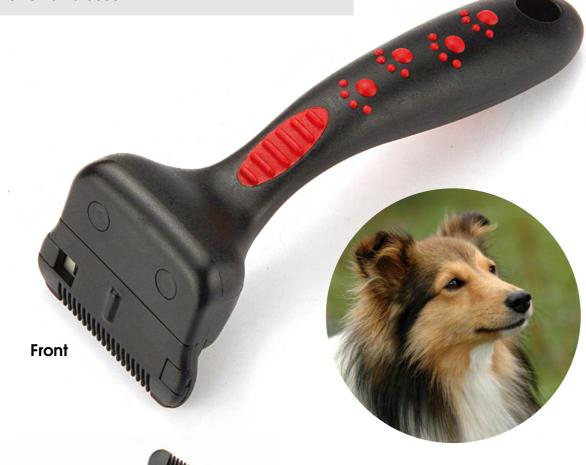

**MISCELLANEOUS** 

Good grooming is not only about beauty, but also about good health.

COMBS

An all-in-one grooming tool for removing mats and tangles and the progressive build-up of dead hair and undercoat. Ergonomic reversible design combines flexible pin rake with micro-fine deshedding blade, to restore perfect coat condition whilst ensuring a comfortable and pleasant grooming experience.