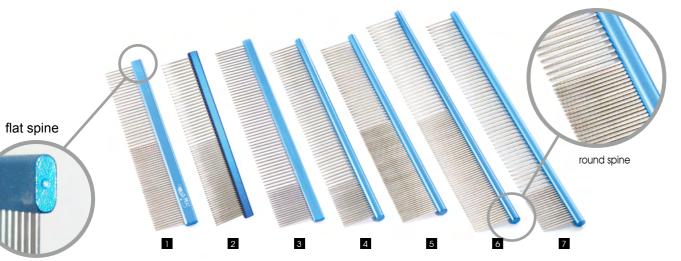

## **Aluminum Finishing Comb**

The aluminum combs feature high-quality stainless steel with colorful round and flat handles in non-corrosive aluminum. Feature both wide and narrow spacing. Perfect for fluffing and finishing.

|   | Item NO.   | Descriptio  | n                                | LxWxD (cm)   | Teeth Lng. (cm) |
|---|------------|-------------|----------------------------------|--------------|-----------------|
| 1 | 10CA351SA6 |             | 50% fine, blue                   | 19.2x3.9x0.4 | 2.3             |
| 2 | 10CA352SA6 | flat spine  | 50% fine, blue, extra-long teeth | 19.2x4.5x0.4 | 3.4             |
| 3 | 10CA521SA6 | _           | 20% fine, blue                   | 25.0x4.4x0.4 | 3.3             |
| 4 | 10CC521SA6 |             | 20% fine, blue                   | 25.0x4.3x1.0 | 3.5             |
| 5 | 10CC551SA6 |             | 50% fine, blue                   | 25.0×4.3x1.0 | 3.5             |
| 6 | 10CC651SA6 | round spine | 50% fine, blue                   | 30.0×4.3x1.0 | 3.5             |
| 7 | 10CC611SA6 | _           | 15% fine, blue                   | 30.0×4.3x1.0 | 3.5             |