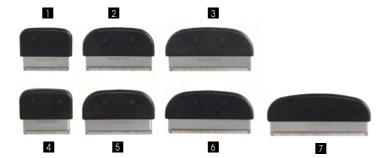

**MISCELLANEOUS** 

Good grooming is not only about beauty, but also about good health.

COMBS

An all-in-one grooming tool for removing mats and tangles and the progressive build-up of dead hair and undercoat. Ergonomic reversible design combines flexible pin rake with micro-fine deshedding blade, to restore perfect coat condition whilst ensuring a comfortable and pleasant grooming experience.

|   | Item NO. | Teeth   | Blad e              |
|---|----------|---------|---------------------|
| 1 | 48DA3L2S | 13 long | 36 coarse, curved   |
| 2 | 48DA3L3S | 13 long | 60 fine, curved     |
| 3 | 48DA3L4S | 13 long | 37 coarse, straight |
| 4 | 48DA3L5S | 13 long | 65 fine, straight   |

| Item NO.   | Teeth    | Blade               |
|------------|----------|---------------------|
| 5 48DA3S2S | 13 Short | 36 coarse, curved   |
| 6 48DA3S3S | 13 Short | 60 fine, curved     |
| 7 48DA3S4S | 13 Short | 37 coarse, straight |
| 8 48DA3S5S | 13 Short | 65 fine, straight   |

#### \* 20 teeth with 3-1/4" wide de-shedding blade

| _ |          |         |                     |
|---|----------|---------|---------------------|
|   | Item NO. | Teeth   | Blade               |
| 1 | 48DA2L2L | 20 long | 44 coarse, curved   |
| 2 | 48DA2L3L | 20 long | 76 fine, curved     |
| 3 | 48DA2L4L | 20 long | 45 coarse, straight |
| 4 | 48DA2L5L | 20 long | 79 fine, straight   |

|   | Item NO. | Teeth    | Blade               |
|---|----------|----------|---------------------|
| 5 | 48DA2S2L | 20 Short | 44 coarse, curved   |
| 6 | 48DA2S3L | 20 Short | 76 fine, curved     |
| 7 | 48DA2S4L | 20 Short | 45 coarse, straight |
| 8 | 48DA2S5L | 20 Short | 79 fine, straight   |

#### \* 2-row teeth with 2-1/2" wide de-shedding blade

| Item NO.   | Teeth | Blade               |
|------------|-------|---------------------|
| 1 48DA5D2S | 2-row | 36 coarse, curved   |
| 2 48DA5D3S | 2-row | 60 fine, curved     |
| 3 48DA5D4S | 2-row | 37 coarse, straight |
| 4 48DA5D5S | 2-row | 65 fine, straight   |
|            |       |                     |