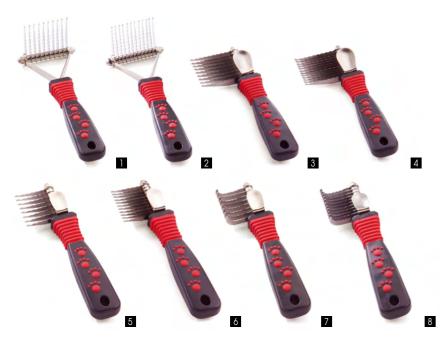

|   | Item NO. | Teeth   | Blad e              |
|---|----------|---------|---------------------|
| 1 | 48DA3L2S | 13 long | 36 coarse, curved   |
| 2 | 48DA3L3S | 13 long | 60 fine, curved     |
| 3 | 48DA3L4S | 13 long | 37 coarse, straight |
| 4 | 48DA3L5S | 13 long | 65 fine, straight   |

| Item NO.   | Teeth    | Blade               |
|------------|----------|---------------------|
| 5 48DA3S2S | 13 Short | 36 coarse, curved   |
| 6 48DA3S3S | 13 Short | 60 fine, curved     |
| 7 48DA3S4S | 13 Short | 37 coarse, straight |
| 8 48DA3S5S | 13 Short | 65 fine, straight   |

#### \* 20 teeth with 3-1/4" wide de-shedding blade

| _ |          |         |                     |
|---|----------|---------|---------------------|
|   | Item NO. | Teeth   | Blade               |
| 1 | 48DA2L2L | 20 long | 44 coarse, curved   |
| 2 | 48DA2L3L | 20 long | 76 fine, curved     |
| 3 | 48DA2L4L | 20 long | 45 coarse, straight |
| 4 | 48DA2L5L | 20 long | 79 fine, straight   |

|   | Item NO. | Teeth    | Blade               |
|---|----------|----------|---------------------|
| 5 | 48DA2S2L | 20 Short | 44 coarse, curved   |
| 6 | 48DA2S3L | 20 Short | 76 fine, curved     |
| 7 | 48DA2S4L | 20 Short | 45 coarse, straight |
| 8 | 48DA2S5L | 20 Short | 79 fine, straight   |

#### \* 2-row teeth with 2-1/2" wide de-shedding blade

| Item NO.   | Teeth | Blade               |
|------------|-------|---------------------|
| 1 48DA5D2S | 2-row | 36 coarse, curved   |
| 2 48DA5D3S | 2-row | 60 fine, curved     |
| 3 48DA5D4S | 2-row | 37 coarse, straight |
| 4 48DA5D5S | 2-row | 65 fine, straight   |
|            |       |                     |