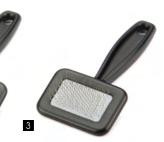

#### **Slicker Brushes** Stainless-steel Pins

long-, wire-, and curly-haired dogs.

**Stainless-steel Pins** 

\* Bowling pin-style handle

| Item No.  | Description | Size | LxWxD (cm)    |
|-----------|-------------|------|---------------|
| 1 16LA3AL |             | L    | 15.3x12.0x3.0 |
| 2 16LA3AM | soft pin    | M    | 14.5x9.5x3.0  |
| 3 16LA3AS |             | S    | 14.5x7.0x3.0  |

Slicker brush is one of the most effective ways of removing dead

hair from undercoats and topcoats. The slicker brush has densely

set wire teeth that are effective at removing mats and dead hair from